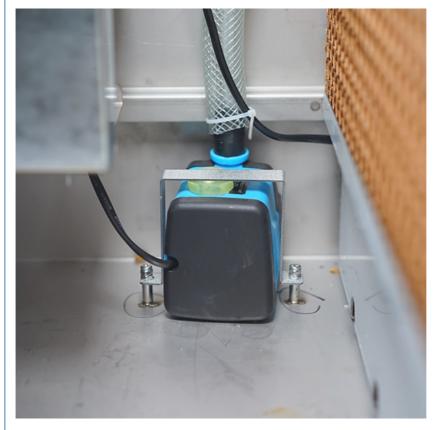

## More Images

#### **Smart Protection System**

Automatic overheat cutoff ( $\geq$ 85°C coil temp) Real-time bearing wear monitoring via vibration sensors