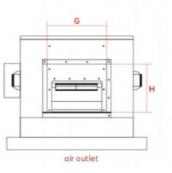

## **Product Dimension Diagram**

## **Product Dimension Parameters**

| Number          |     | B(W) | C(H) | D  | E   | F   | G   | н   | Flange<br>thicknes<br>s |
|-----------------|-----|------|------|----|-----|-----|-----|-----|-------------------------|
| LFT32G-<br>35D  |     | 810  | 621  | 85 | 588 | 378 | 345 | 250 | 30*30                   |
| LFT55G-<br>50D  |     | 840  | 686  | 85 | 618 | 443 | 355 | 290 | 30*30                   |
| LFT80G-<br>70   | 941 | 840  | 686  | 85 | 618 | 443 | 355 | 290 | 30*30                   |
| LFT150<br>G-100 | 991 | 940  | 729  | 85 | 718 | 486 | 425 | 300 | 30*30                   |