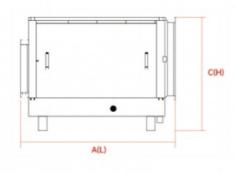

## **Product Dimension Diagram**

## **Product Dimension Parameters**

| Number          |     | B(W) | C(H) | D  | E   | F   | G   | н   | Flange<br>thicknes<br>s |
|-----------------|-----|------|------|----|-----|-----|-----|-----|-------------------------|
| LFT32G-<br>35D  |     | 810  | 621  | 85 | 588 | 378 | 345 | 250 | 30*30                   |
| LFT55G-<br>50D  |     | 840  | 686  | 85 | 618 | 443 | 355 | 290 | 30*30                   |
| LFT80G-<br>70   | 941 | 840  | 686  | 85 | 618 | 443 | 355 | 290 | 30*30                   |
| LFT150<br>G-100 | 991 | 940  | 729  | 85 | 718 | 486 | 425 | 300 | 30*30                   |