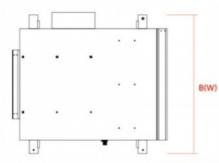

## **Product Dimension Diagram**

## **Product Dimension Parameters**

| Number          |     | B(W) | C(H) | D  | E   | F   | G   | н   | Flange<br>thicknes<br>s |
|-----------------|-----|------|------|----|-----|-----|-----|-----|-------------------------|
| LFT32G-<br>35D  |     | 810  | 621  | 85 | 588 | 378 | 345 | 250 | 30*30                   |
| LFT55G-<br>50D  |     | 840  | 686  | 85 | 618 | 443 | 355 | 290 | 30*30                   |
| LFT80G-<br>70   | 941 | 840  | 686  | 85 | 618 | 443 | 355 | 290 | 30*30                   |
| LFT150<br>G-100 | 991 | 940  | 729  | 85 | 718 | 486 | 425 | 300 | 30*30                   |