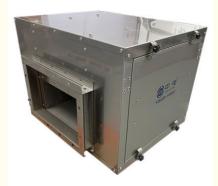

## More Images

#### **Product Overview**

Engineered for superior culinary environments, this advanced ventilation system integrates a pure copper-core motor with a ne xt-generation hydro-cooling module. The aluminum alloy construction delivers 40% improved thermal management over traditi onal steel housings, while dual ceramic-coated ball bearings ensure frictionless operation. Certified IP54 for dust/moisture resi stance, it excels in oil-rich atmospheres with ≤55 dB whisper-grade acoustics.