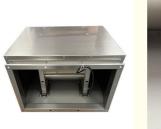

## More Images

#### **Product Overview**

Engineered for superior culinary environments, this advanced ventilation system integrates a pure copper-core motor with a ne xt-generation hydro-cooling module. The aluminum alloy construction delivers 40% improved thermal management over traditi onal steel housings, while dual ceramic-coated ball bearings ensure frictionless operation. Certified IP54 for dust/moisture resi stance, it excels in oil-rich atmospheres with ≤55 dB whisper-grade acoustics.