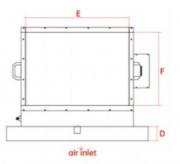

## **Product Dimension Diagram**

## **Product Dimension Parameters**

| Number          |     | B(W) | C(H) | D  | E   | F   | G   | н   | Flange<br>thicknes<br>s |
|-----------------|-----|------|------|----|-----|-----|-----|-----|-------------------------|
| LFT32G-<br>35D  |     | 810  | 621  | 85 | 588 | 378 | 345 | 250 | 30*30                   |
| LFT55G-<br>50D  |     | 840  | 686  | 85 | 618 | 443 | 355 | 290 | 30*30                   |
| LFT80G-<br>70   | 941 | 840  | 686  | 85 | 618 | 443 | 355 | 290 | 30*30                   |
| LFT150<br>G-100 | 991 | 940  | 729  | 85 | 718 | 486 | 425 | 300 | 30*30                   |