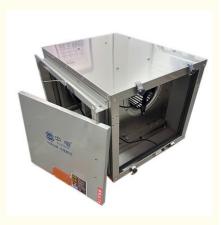

## More Images

#### **Product Overview**

Engineered for superior culinary environments, this advanced ventilation system integrates a pure copper-core motor with a ne xt-generation hydro-cooling module. The aluminum alloy construction delivers 40% improved thermal management over traditi onal steel housings, while dual ceramic-coated ball bearings ensure frictionless operation. Certified IP54 for dust/moisture resi stance, it excels in oil-rich atmospheres with ≤55 dB whisper-grade acoustics.