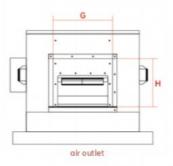

## **Product Dimension Diagram**

## **Product Dimension Parameters**

| Model<br>Number |     | B(W) | C(H) | D  | E   | F   | G   | н   | Flange<br>thicknes<br>s |
|-----------------|-----|------|------|----|-----|-----|-----|-----|-------------------------|
| LFT32G-<br>35D  |     | 810  | 621  | 85 | 588 | 378 | 345 | 250 | 30*30                   |
| LFT55G-<br>50D  |     | 840  | 686  | 85 | 618 | 443 | 355 | 290 | 30*30                   |
| LFT80G-<br>70   | 941 | 840  | 686  | 85 | 618 | 443 | 355 | 290 | 30*30                   |
| LFT150<br>G-100 | 991 | 940  | 729  | 85 | 718 | 486 | 425 | 300 | 30*30                   |