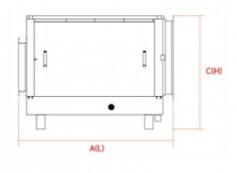

## **Product Dimension Diagram**

## **Product Dimension Parameters**

| Model<br>Number |     | B(W) | C(H) | D  | E   | F   | G   | н   | Flange<br>thicknes<br>s |
|-----------------|-----|------|------|----|-----|-----|-----|-----|-------------------------|
| LFT32G-<br>35D  |     | 810  | 621  | 85 | 588 | 378 | 345 | 250 | 30*30                   |
| LFT55G-<br>50D  |     | 840  | 686  | 85 | 618 | 443 | 355 | 290 | 30*30                   |
| LFT80G-<br>70   | 941 | 840  | 686  | 85 | 618 | 443 | 355 | 290 | 30*30                   |
| LFT150<br>G-100 | 991 | 940  | 729  | 85 | 718 | 486 | 425 | 300 | 30*30                   |