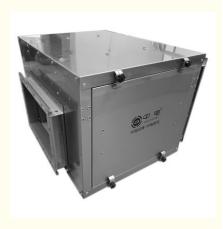

## **Product Application**

Range hood kitchen appliance features an all-copper precision motor, upgraded water curtain cooling system, high-quality double ball bearings, and aluminum housing. Compared to iron housing, it provides enhanced heat dissipation, oil resistance, and smoke resistance, with an IP54 protection rating. Ideal for kitchen ventilation, it operates stably with low noise and maintains durable airflow performance.

### **Core Components**

All-Copper Precision Motor: Ensures 20% higher energy efficiency and 30% longer lifespan than standard motors. Copper's superior conductivity reduces heat accumulation, critical for continuous kitchen operations. Dual Ball Bearings: Minimize friction loss (≤0.5 dB reduction), supporting 15,000-hour continuous operation. Ideal for high-temperature environments (up to 150°C).