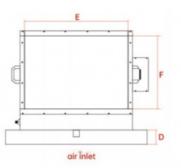

## **Product Dimension Diagram**

## **Product Dimension Parameters**

| Model<br>Number |     | B(W) | C(H) | D  | E   | F   | G   | н   | Flange<br>thicknes<br>s |
|-----------------|-----|------|------|----|-----|-----|-----|-----|-------------------------|
| LFT32G-<br>35D  |     | 810  | 621  | 85 | 588 | 378 | 345 | 250 | 30*30                   |
| LFT55G-<br>50D  |     | 840  | 686  | 85 | 618 | 443 | 355 | 290 | 30*30                   |
| LFT80G-<br>70   | 941 | 840  | 686  | 85 | 618 | 443 | 355 | 290 | 30*30                   |
| LFT150<br>G-100 | 991 | 940  | 729  | 85 | 718 | 486 | 425 | 300 | 30*30                   |