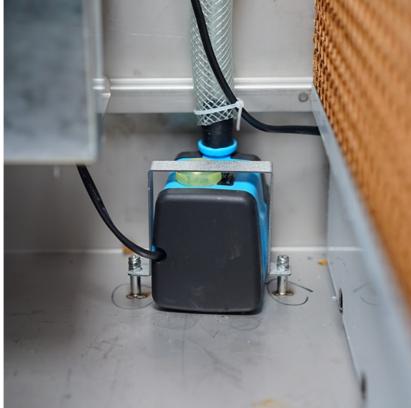

### Upgraded Cooling System

**Water Curtain Mechanism**: Lowers motor temperature by 15–20°C through evaporative cooling, extending component lifespan by 2–3 years. Compatible with 5–40°C ambient temperatures.

### **Core Components**

All-Copper Precision Motor: Ensures 20% higher energy efficiency and 30% longer lifespan than standard motors. Copper's superior conductivity reduces heat accumulation, critical for continuous kitchen operations. Dual Ball Bearings: Minimize friction loss (≤0.5 dB reduction), supporting 15,000-hour continuous operation. Ideal for high-temperature environments (up to 150°C).