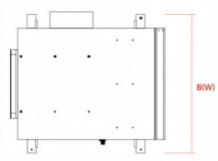

## **Product Dimension Diagram**

## **Product Dimension Parameters**

| Model<br>Number |     | B(W) | C(H) | D  | E   | F   | G   | н   | Flange<br>thicknes<br>s |
|-----------------|-----|------|------|----|-----|-----|-----|-----|-------------------------|
| LFT32G-<br>35D  |     | 810  | 621  | 85 | 588 | 378 | 345 | 250 | 30*30                   |
| LFT55G-<br>50D  |     | 840  | 686  | 85 | 618 | 443 | 355 | 290 | 30*30                   |
| LFT80G-<br>70   | 941 | 840  | 686  | 85 | 618 | 443 | 355 | 290 | 30*30                   |
| LFT150<br>G-100 | 991 | 940  | 729  | 85 | 718 | 486 | 425 | 300 | 30*30                   |