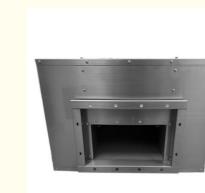

# **User-Centric Design** Scenario Compatibility: Commercial kitchens (8–12 air changes/hour). Home kitchens (≤6 m<sup>2</sup> space optimization). Maintenance: Tool-free filter access, 30% faster cleaning cycle.