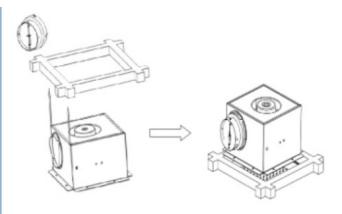

# **Product Installation Method**

### **Duct Integration**

Align the ventilation duct adapter with the airflow directional indicator, then engage the twist-lock mechanism to seal it onto the cabinet's exhaust port. Verify airtight connectivity through pressure testing.

Fasten the air duct interface to the air inlet and outlet.