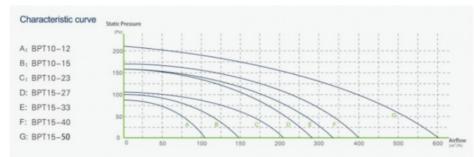

# **Product Performance Curve**

### **Product Specification**

Function: Air Flow Circulation

Mounting: Ceiling
Voltage: 220V
Power: 24-100W
Air Volume: 120-600 M³/h
Core Components: Motor, Engine
Noise: 32-58 DB
Static Pressure(Pa): 80-220 Pa