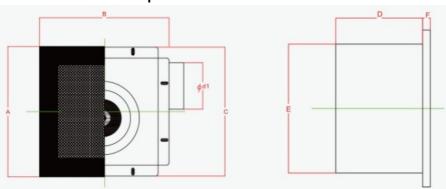

# **General assembly Drawing**

## **Product Performance Specifications**

| Model Num | А   | В   | С   | D   | Е   | F  | Cutout Dimensions |
|-----------|-----|-----|-----|-----|-----|----|-------------------|
| BPT10-12  | 280 | 280 | 277 | 155 | 230 | 14 | 230*240           |
| BPT10-15  | 280 | 280 | 277 | 155 | 230 | 14 | 230*240           |
| BPT10-21  | 280 | 280 | 277 | 155 | 230 | 14 | 230*240           |

| BPT15-27 | 380 | 380 | 341 | 224 | 306 | 14 | 306*306 |
|----------|-----|-----|-----|-----|-----|----|---------|
| BPT15-33 | 380 | 380 | 341 | 224 | 306 | 14 | 306*306 |
| BPT15-40 | 380 | 380 | 341 | 224 | 306 | 14 | 306*306 |
| BPT15-60 | 380 | 380 | 341 | 224 | 306 | 14 | 306*306 |