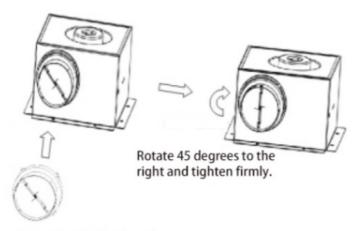

# **Product Installation Method**

### **Duct Integration**

Align the ventilation duct adapter with the airflow directional indicator, then engage the twist-lock mechanism to seal it onto the cabinet's exhaust port. Verify airtight connectivity through pressure testing.

Fasten the air duct interface to the air inlet and outlet.