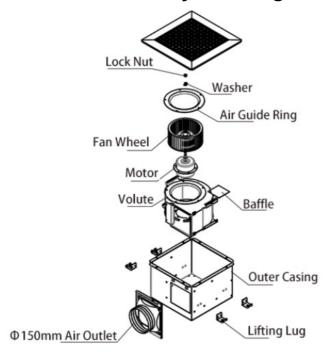

lity through effective humidity regulation, odor neutralization, and particulate reduction, creating h ealthier environments across diverse applications. Suitable for commercial complexes, hospitality venues, dining establishment s, private residences, and corporate offices, they combine utility with aesthetic versatility.

The core mechanism features a high-performance motor engineered with precision-grade bearings to minimize operational noi se and maximize durability. Housed within a corrosion-resistant metallic casing and paired with a reinforced alloy impeller, the system guarantees consistent airflow efficiency. Its aerodynamically optimized blade design resists deformation over prolonge d use, ensuring sustained performance and structural integrity.

# **General assembly Drawing**



# **Product Installation Method**

#### Frame Preparation

Construct a robust rectangular wooden support structure anchored securely to the ceiling joists or load-bearing beams.



### **Unit Mounting**

Fix the fan housing assembly to the pre-installed wooden framework using corrosion-resistant fasteners, ensuring full contact with the mounting surface.



### **Duct Integration**

Align the ventilation duct adapter with the airflow directional indicator, then engage the twist-lock mechanism to seal it onto the cabinet's exhaust port. Verify airtight connectivity through pressure testing.



Fasten the air duct interface to the air inlet and outlet.

# **Product Performance Curve**



## **Product Performance Specifications**



| Model Num | А   | В   | С   | D   | Е   | F  | Cutout Di