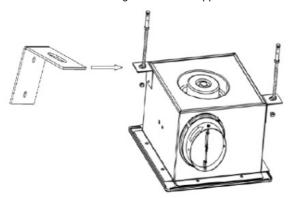

# **Product Installation Method**

#### Frame Preparation

Construct a robust rectangular wooden support structure anchored securely to the ceiling joists or load-bearing beams.

### **Unit Mounting**

Fix the fan housing assembly to the pre-installed wooden framework using corrosion-resistant fasteners, ensuring full contact with the mounting surface.