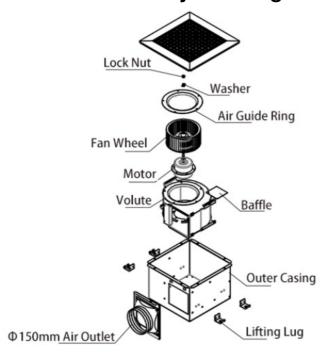

ductwork to maintain balanced indoor air quality.

#### **Key Advantages**

Premium Construction: Full-metal housing ensures durability and simplifies integration with air outlets.

Reliable Performance: Capacitor-driven motor guarantees extended operational lifespan with minimal maintenance.

Safety Assurance: Built-in thermal overload protector prevents overheating, enhancing user safety.

Adaptive Design: Compatible with ceiling-mounted installations and duct/pipe connectivity, enabling streamlined

Adaptive Design: Compatible with ceiling-mounted installations and duct/pipe connectivity, enabling streamlined installation and maintenance.

User-Centric Features: Pre-adjusted mounting brackets and tool-free access panels simplify cleaning and servicing.

## **General assembly Drawing**



# **Product Installation Method**

Step 1: Construct a rigid ceiling-mounted frame using corrosion-resistant materials, ensuring structural stability.



Step 2: Attach the fan enclosure or housing unit to the pre-assembled frame, securing it with vibration-dampening fasteners.



**Step 3**: Align the duct connector with the directional arrow (indicating airflow path) and lock it onto the cabinet's exhaust port using a twist-to-lock system for airtight sealing.



Fasten the air duct interface to the air inlet and outlet.

# **Product Performance Curve**



### **Product Performance Specifications**



| Model Num | Α   | В   | С   | D   | E   | F  | Cutout Dimensions |
|-----------|-----|-----|-----|-----|-----|----|-------------------|
| BPT10-12  | 280 | 280 | 277 | 155 | 230 | 14 |