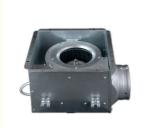

### **Product Specification**

• Type: Axial Flow Fan

• Applicable Industries: Hotels, Building Material Shops, Home Use,

Retail, Construction Works

Mounting: Ceiling Mounting

Motor: Capacitor Copper Wire Motor

Noise: MAX 45 DBVoltage (V): 220V

• Air Flow: 120-500 M<sup>3</sup>/h

• Highlight: ventilation inline duct fans,

ventilation inline extractor fan,

220v inline duct fans