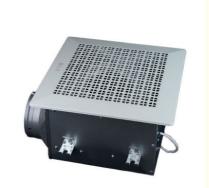

#### **Key Advantages**

Premium Construction: Full-metal housing ensures durability and simplifies integration with air outlets.

Reliable Performance: Capacitor-driven motor guarantees extended operational lifespan with minimal maintenance.

Safety Assurance: Built-in thermal overload protector prevents overheating, enhancing user safety.

Adaptive Design: Compatible with ceiling-mounted installations and duct/pipe connectivity, enabling streamlined

Adaptive Design: Compatible with ceiling-mounted installations and duct/pipe connectivity, enabling streamlined installation and maintenance.

User-Centric Features: Pre-adjusted mounting brackets and tool-free access panels simplify cleaning and servicing.