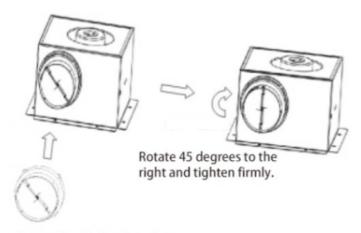

**Step 3**: Align the duct connector with the directional arrow (indicating airflow path) and lock it onto the cabinet's exhaust port using a twist-to-lock system for airtight sealing.

Fasten the air duct interface to the air inlet and outlet.