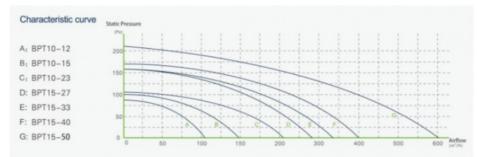

# **Product Performance Curve**

### **Product Performance Specifications**

| Model Num | Α   | В   | С   | D   | E   | F  | Cutout Dimensions |
|-----------|-----|-----|-----|-----|-----|----|-------------------|
| BPT10-12  | 280 | 280 | 277 | 155 | 230 | 14 | 230*240           |
| BPT10-15  | 280 | 280 | 277 | 155 | 230 | 14 | 230*240           |
| BPT10-21  | 280 | 280 | 277 | 155 | 230 | 14 | 230*240           |

| BPT15-27 | 380 | 380 | 341 | 224 | 306 | 14 | 306*306 |
|----------|-----|-----|-----|-----|-----|----|---------|
| BPT15-33 | 380 | 380 | 341 | 224 | 306 | 14 | 306*306 |
| BPT15-40 | 380 | 380 | 341 | 224 | 306 | 14 | 306*306 |
| BPT15-60 | 380 | 380 | 341 | 224 | 306 | 14 | 306*306 |