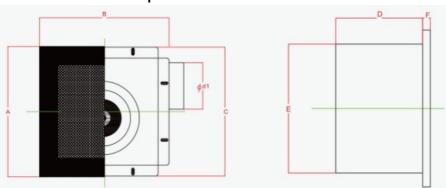

## **General assembly Drawing**

### **Product Performance Specifications**

| Model Num | Α   | В   | С   | D   | E   | F  | Cutout Dimensions |
|-----------|-----|-----|-----|-----|-----|----|-------------------|
| BPT10-12  | 280 | 280 | 277 | 155 | 230 | 14 | 230*240           |
| BPT10-15  | 280 | 280 | 277 | 155 | 230 | 14 | 230*240           |
| BPT10-21  | 280 | 280 | 277 | 155 | 230 | 14 | 230*240           |

| BPT15-27 | 380 | 380 | 341 | 224 | 306 | 14 | 306*306 |
|----------|-----|-----|-----|-----|-----|----|---------|
| BPT15-33 | 380 | 380 | 341 | 224 | 306 | 14 | 306*306 |
| BPT15-40 | 380 | 380 | 341 | 224 | 306 | 14 | 306*306 |
| BPT15-60 | 380 | 380 | 341 | 224 | 306 | 14 | 306*306 |