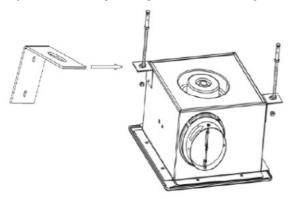

# **Product Installation Method**

Step 1: Construct a rigid ceiling-mounted frame using corrosion-resistant materials, ensuring structural stability.

Step 2: Attach the fan enclosure or housing unit to the pre-assembled frame, securing it with vibration-dampening fasteners.

**Step 3**: Align the duct connector with the directional arrow (indicating airflow path) and lock it onto the cabinet's exhaust port using a twist-to-lock system for airtight sealing.

Fasten the air duct interface to the air inlet and outlet.