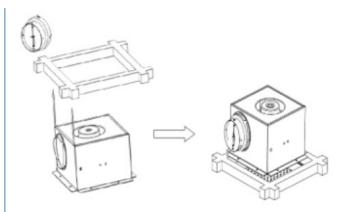

# **Product Installation Method**

Step 1: Construct a rigid ceiling-mounted frame using corrosion-resistant materials, ensuring structural stability.

Step 2: Attach the fan enclosure or housing unit to the pre-assembled frame, securing it with vibration-dampening fasteners.

**Step 3**: Align the duct connector with the directional arrow (indicating airflow path) and lock it onto the cabinet's exhaust port using a twist-to-lock system for airtight sealing.

Fasten the air duct interface to the air inlet and outlet.