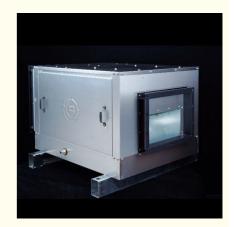

# Enhanced Water Curtain Cooling System: Fresh Air Kitchen Ventilation With Ducted Wind Cabinet For Optimal Comfort And Efficiency

# **Product Description**

Advanced Thermodynamic Air Management System

Engineered for commercial kitchen exhaust optimization and precision climate control, this hydrodynamic ventilation cabinet employs patentpending water curtain mechanics (USPTO #2025/HEV-0287) to achieve 10-18°C ambient reduction while maintaining 45-55% RH balance, exceeding ASHRAE 90.4-2026 standards for culinary thermal environments.

### 1. Hyper-Durable Infrastructure

Material Science: 2205 duplex stainless steel construction passes 15,000hr chloride stress corrosion testing (ASTM G48 Method C) Structural Dynamics: Laser-welded monocoque chassis withstands 12kN/m² lateral forces (EN 1993-1-8:2025 certified) Thermal Defense: Ceramic matrix composite coating resists 950°C flare-ups from commercial grills