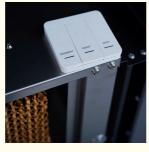

### 3. Cognitive Operation Interface

15" 4K HMI with augmented reality troubleshooting guides
Predictive maintenance algorithms detect bearing wear at 0.001mm resolution
Photocatalytic nano-filters reduce PM2.5 to <5µg/m³ (WHO 2025 Air Quality Gold Standard)