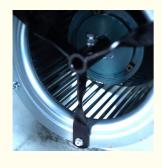

### 2. Intelligent Hydro-Cooling Matrix

Graphene-infused cellulose nano-crystals with fractal cooling channels (0.02mm flow precision)
Self-sterilizing copper-nickel alloy mesh eliminates 99.99% airborne pathogens (NSF/ANSI 372:2026)
Al-regulated pressure jets maintain 0.05% water distribution variance