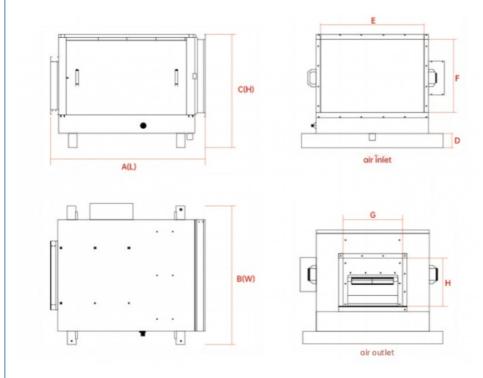

# **Product Dimension Diagram**

# **Product Dimension Parameters**

| Model<br>Number | ` ′ | B(W) | C(H) | D  | E   | F   | G   | H   | Flange<br>thicknes<br>s |
|-----------------|-----|------|------|----|-----|-----|-----|-----|-------------------------|
| LFT32G-<br>35D  |     | 810  | 621  | 85 | 588 | 378 | 345 | 250 | 30*30                   |
| LFT55G-<br>50D  |     | 840  | 686  | 85 | 618 | 443 | 355 | 290 | 30*30                   |
| LFT80G-<br>70   | 941 | 840  | 686  | 85 | 618 | 443 | 355 | 290 | 30*30                   |
| LFT150<br>G-100 | 991 | 940  | 729  | 85 | 718 | 486 | 425 | 300 | 30*30                   |