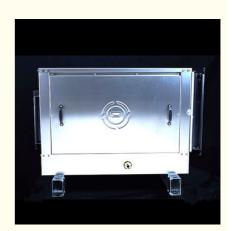

# More Images

Mounting: FREE STANDING

Model Number: LFT32G-35Warranty: 1 Year

Core Components: Motor, Impeller

Type: Centrifugal Ventilation CabinetFan Type: Centrifucal Wind Cabinet

Keyword: Easy To CleanMotor Type: AC Motor