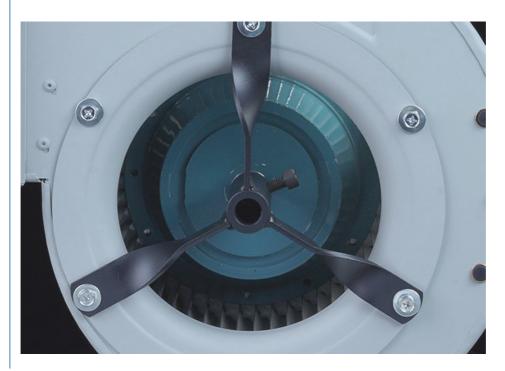

#### **Key Features**

High-Efficiency Design

Forward-Curved Radial Blades: Optimized for maximum air volume (CFM) and static pressure, suitable for ducted systems requiring uniform airflow distribution

Double Inlet Configuration: Enhances airflow intake by 30% compared to single-inlet models, reducing energy consumption while maintaining high output

#### Robust Construction

Durable Materials: Impellers made of galvanized steel or stainless steel (optional) for resistance to corrosion, heat, and abrasive particles Precision-Balanced Motor: AC 220V/380V motor with IP55 protection, ensuring reliable operation at 2600–3000 RPM for continuous industrial use Versatile Applications