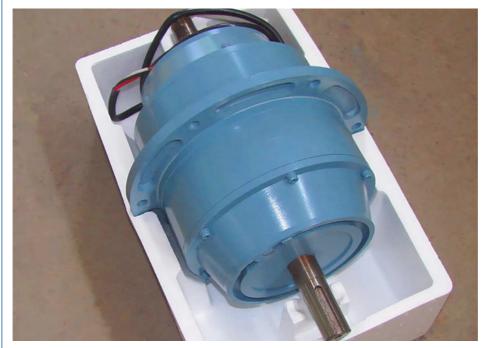

#### Robust Construction

Durable Materials: Impellers made of galvanized steel or stainless steel (optional) for resistance to corrosion, heat, and abrasive particles Precision-Balanced Motor: AC 220V/380V motor with IP55 protection, ensuring reliable operation at 2600–3000 RPM for continuous industrial use Versatile Applications