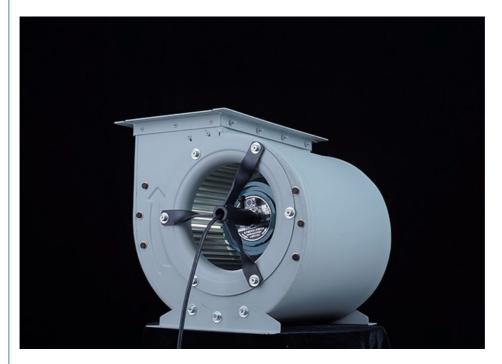

### **Product Overview**

This industrial-grade centrifugal blower fan is engineered for high-volume airflow applications, combining advanced forward-curved radial design with a double-inlet turbine system. Ideal for HVAC systems, industrial ventilation, and large-scale air circulation, it delivers exceptional performance in demanding environments. Crafted with corrosion-resistant materials and precision-balanced impellers, it ensures durability and low-noise operation

#### **Key Features**

High-Efficiency Design

Forward-Curved Radial Blades: Optimized for maximum air volume (CFM) and static pressure, suitable for ducted systems requiring uniform airflow distribution

Double Inlet Configuration: Enhances airflow intake by 30% compared to single-inlet models, reducing energy consumption while maintaining high output

#### Robust Construction

Durable Materials: Impellers made of galvanized steel or stainless steel (optional) for resistance to corrosion, heat, and abrasive particles Precision-Balanced Motor: AC 220V/380V motor with IP55 protection, ensuring reliable operation at 2600–3000 RPM for continuous industrial use Versatile Applications