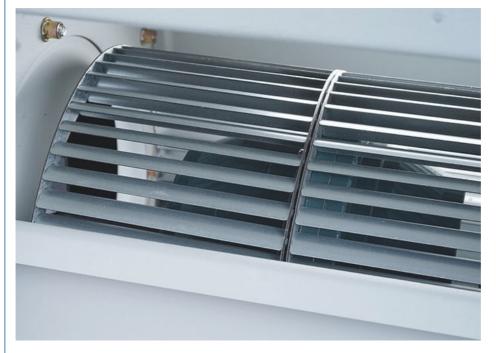

#### **Key Features**

High-Efficiency Design

Forward-Curved Radial Blades: Optimized for maximum air volume (CFM) and static pressure, suitable for ducted systems requiring uniform airflow distribution

Double Inlet Configuration: Enhances airflow intake by 30% compared to single-inlet models, reducing energy consumption while maintaining high output

#### Robust Construction

Durable Materials: Impellers made of galvanized steel or stainless steel (optional) for resistance to corrosion, heat, and abrasive particles Precision-Balanced Motor: AC 220V/380V motor with IP55 protection, ensuring reliable operation at 2600–3000 RPM for continuous industrial use Versatile Applications