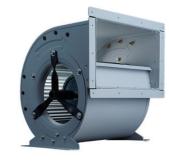

### **Product Overview**

This industrial-grade centrifugal blower fan is engineered for high-volume airflow applications, combining advanced forward-curved radial design with a double-inlet turbine system. Ideal for HVAC systems, industrial ventilation, and large-scale air circulation, it delivers exceptional performance in demanding environments. Crafted with corrosion-resistant materials and precision-balanced impellers, it ensures durability and low-noise operation

#### **Key Features**

High-Efficiency Design

Forward-Curved Radial Blades: Optimized for maximum air volume (CFM) and static pressure, suitable for ducted systems requiring uniform airflow distribution

Double Inlet Configuration: Enhances airflow intake by 30% compared to single-inlet models, reducing energy consumption while maintaining high output

#### Robust Construction

Durable Materials: Impellers made of galvanized steel or stainless steel (optional) for resistance to corrosion, heat, and abrasive particles Precision-Balanced Motor: AC 220V/380V motor with IP55 protection, ensuring reliable operation at 2600–3000 RPM for continuous industrial use Versatile Applications