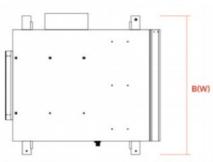

## **Product Dimension Diagram**

### **Product Dimension Parameters**

| Number          |     | B(W) | C(H) | D  | E   | F   | G   | н   | Flange<br>thicknes<br>s |
|-----------------|-----|------|------|----|-----|-----|-----|-----|-------------------------|
| LFT32G-<br>35D  |     | 810  | 621  | 85 | 588 | 378 | 345 | 250 | 30*30                   |
| LFT55G-<br>50D  | 941 | 840  | 686  | 85 | 618 | 443 | 355 | 290 | 30*30                   |
| LFT80G-<br>70   | 941 | 840  | 686  | 85 | 618 | 443 | 355 | 290 | 30*30                   |
| LFT150<br>G-100 | 991 | 940  | 729  | 85 | 718 | 486 | 425 | 300 | 30*30                   |