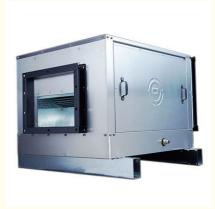

# Industrial Exhaust Water Cooling Cabinet Commercial Centrifugal Ventilation **Systems**

Commercial Exhaust Water Cooling Cabinet,

#### **Durable Stainless Steel Construction**

- **Corrosion Resistant:** The stainless steel build ensures long-lasting durability and resistance to rust, making it a reliable choice for extended use.
- Safety and Stability: A robust design guarantees safety and stability, even in high-demand environments.