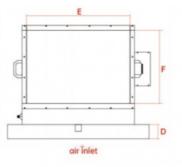

## **Product Dimension Diagram**

### **Product Dimension Parameters**

| Number          |     | B(W) | C(H) | D  | E   | F   | G   | н   | Flange<br>thicknes<br>s |
|-----------------|-----|------|------|----|-----|-----|-----|-----|-------------------------|
| LFT32G-<br>35D  |     | 810  | 621  | 85 | 588 | 378 | 345 | 250 | 30*30                   |
| LFT55G-<br>50D  | 941 | 840  | 686  | 85 | 618 | 443 | 355 | 290 | 30*30                   |
| LFT80G-<br>70   | 941 | 840  | 686  | 85 | 618 | 443 | 355 | 290 | 30*30                   |
| LFT150<br>G-100 | 991 | 940  | 729  | 85 | 718 | 486 | 425 | 300 | 30*30                   |