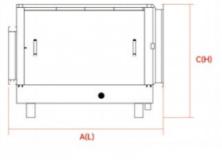

## **Product Dimension Diagram**

### **Product Dimension Parameters**

| Number          |     | B(W) | C(H) | D  | E   | F   | G   | н   | Flange<br>thicknes<br>s |
|-----------------|-----|------|------|----|-----|-----|-----|-----|-------------------------|
| LFT32G-<br>35D  |     | 810  | 621  | 85 | 588 | 378 | 345 | 250 | 30*30                   |
| LFT55G-<br>50D  | 941 | 840  | 686  | 85 | 618 | 443 | 355 | 290 | 30*30                   |
| LFT80G-<br>70   | 941 | 840  | 686  | 85 | 618 | 443 | 355 | 290 | 30*30                   |
| LFT150<br>G-100 | 991 | 940  | 729  | 85 | 718 | 486 | 425 | 300 | 30*30                   |