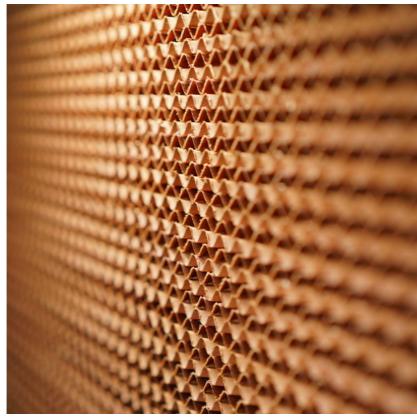

#### High-Performance Water Curtain Paper

- **Innovative Honeycomb Structure:** Made from unique honeycomb structure paper, the water curtain paper is water-soluble and highly effective at preventing backwater issues.
- **Consistent Performance:** Maintains its integrity and performance over time, ensuring reliable cooling efficiency.