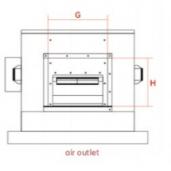

## **Product Dimension Diagram**

### **Product Dimension Parameters**

| Number          |     | B(W) | C(H) | D  | E   | F   | G   | н   | Flange<br>thicknes<br>s |
|-----------------|-----|------|------|----|-----|-----|-----|-----|-------------------------|
| LFT32G-<br>35D  |     | 810  | 621  | 85 | 588 | 378 | 345 | 250 | 30*30                   |
| LFT55G-<br>50D  | 941 | 840  | 686  | 85 | 618 | 443 | 355 | 290 | 30*30                   |
| LFT80G-<br>70   | 941 | 840  | 686  | 85 | 618 | 443 | 355 | 290 | 30*30                   |
| LFT150<br>G-100 | 991 | 940  | 729  | 85 | 718 | 486 | 425 | 300 | 30*30                   |