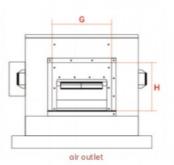

## **Product Dimension Diagram**

### Flange Model A(L) B(W) C(H) b E G н thicknes Number LFT32G-861 810 621 85 588 378 345 250 30\*30 35D LFT55G-941 840 686 85 618 443 355 290 30\*30 50D LFT80G-941 840 686 85 618 443 355 290 30\*30 70 LFT150 729 85 718 486 425 300 30\*30 991 940 G-100

### **Product Dimension Parameters**