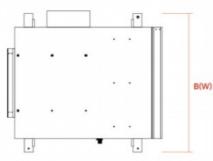

## **Product Dimension Diagram**

### Flange Model A(L) B(W) C(H) b E G н thicknes Number LFT32G-861 810 621 85 588 378 345 250 30\*30 35D LFT55G-941 840 686 85 618 443 355 290 30\*30 50D LFT80G-941 840 686 85 618 443 355 290 30\*30 70 LFT150 729 85 718 486 425 300 30\*30 991 940 G-100

### **Product Dimension Parameters**