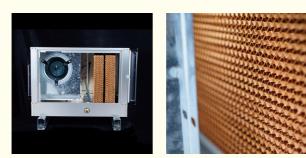

### Advanced Water Curtain Paper:

Featuring a distinctive honeycomb structure, this specialized paper maximizes water absorption and distribution. Its watersoluble nature prevents texture changes, while its design effectively prevents backflow, ensuring consistent performance and hygiene.

User-Friendly Operation: Designed with user convenience in mind, the system integrates an intuitive clean water function that enhances air quality and expedites the cooling process, providing immediate comfort with minimal effort.