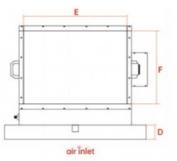

## **Product Dimension Diagram**

### Flange Model A(L) B(W) C(H) b E G н thicknes Number LFT32G-861 810 621 85 588 378 345 250 30\*30 35D LFT55G-941 840 686 85 618 443 355 290 30\*30 50D LFT80G-941 840 686 85 618 443 355 290 30\*30 70 LFT150 729 85 718 486 425 300 30\*30 991 940 G-100