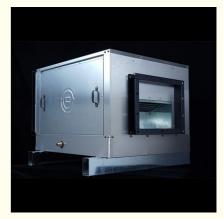

### **Product Application**

High Pressure Water Curtain Cooling Centrifugal Air Cabinet Suitable For Exhaust Ventilation For Kitchensexemplifies cuttingedge air cooling efficiency, employing state-of-the-art centrifugal water curtain technology. This sophisticated system rapidly diminishes ambient temperatures, fostering a rejuvenating and comfortable environment. Its adaptability extends to various settings, including kitchens for efficient temperature control and the enhancement of indoor air quality through fresh air circulation.

### Stainless Steel Construction:

Crafted from high-grade stainless steel, the cabinet exhibits superior resistance to rust and corrosion. Its sturdy build guarantees longevity and safety, making it an ideal choice for enduring use.