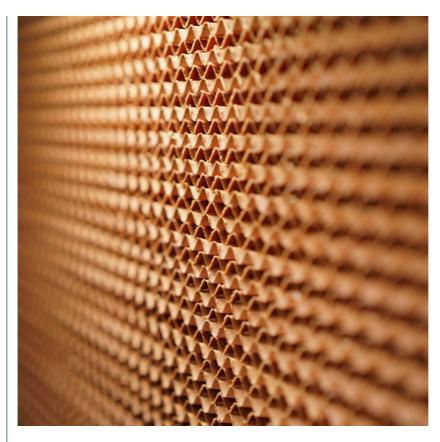

### Advanced Water Curtain Paper:

Featuring a distinctive honeycomb structure, this specialized paper maximizes water absorption and distribution. Its watersoluble nature prevents texture changes, while its design effectively prevents backflow, ensuring consistent performance and hygiene.