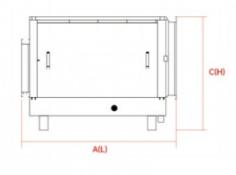

## **Product Dimension Diagram**

### Flange Model A(L) B(W) C(H) b E G н thicknes Number LFT32G-861 810 621 85 588 378 345 250 30\*30 35D LFT55G-941 840 686 85 618 443 355 290 30\*30 50D LFT80G-941 840 686 85 618 443 355 290 30\*30 70 LFT150 729 85 718 486 425 300 30\*30 991 940 G-100