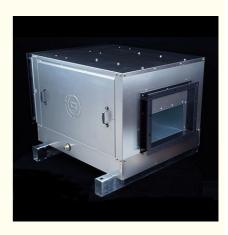

### **Product Application**

High Pressure Water Curtain Cooling Centrifugal Air Cabinet Suitable For Exhaust Ventilation For Kitchensexemplifies cuttingedge air cooling efficiency, employing state-of-the-art centrifugal water curtain technology. This sophisticated system rapidly diminishes ambient temperatures, fostering a rejuvenating and comfortable environment. Its adaptability extends to various settings, including kitchens for efficient temperature control and the enhancement of indoor air quality through fresh air circulation.

### Stainless Steel Construction:

Crafted from high-grade stainless steel, the cabinet exhibits superior resistance to rust and corrosion. Its sturdy build guarantees longevity and safety, making it an ideal choice for enduring use.