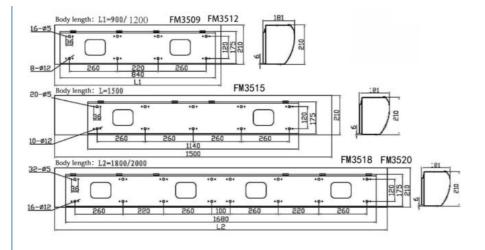

**Product Dimensions Diagram** 

#### product specifications

| Model       | Rated voltage (V) | Rated frequency (Hz) | Powe<br>(W) | Wind<br>speed<br>(m/s) | Air<br>volume<br>(m3/h) | Nois<br>e<br>dB(<br>A) | Installatio<br>n<br>height<br>(m) | Dimensio<br>ns<br>(mm) | Net<br>weight<br>(kg) |
|-------------|-------------------|----------------------|-------------|------------------------|-------------------------|------------------------|-----------------------------------|------------------------|-----------------------|
| FM3509      | 220               | 50                   | 135/1<br>15 | 11-13                  | 2350                    | 55                     | 3.0-3.5                           | 920X207<br>X175        | 11.0                  |
| FM3509<br>Y | 220               | 50                   | 135/1<br>15 | 11-13                  | 2350                    | 55                     | 3.0-3.5                           | 920X207<br>X175        | 11.0                  |
| FM3512      | 220               | 50                   | 175/1<br>64 | 11-13                  | 3050                    | 57                     | 3.0-3.5                           | 1200X207<br>X175       | 13.0                  |
| FM3512<br>Y | 220               | 50                   | 175/1<br>64 | 11-13                  | 3050                    | 57                     | 3.0-3.5                           | 1200X207<br>X175       | 13.0                  |
| FM3515      | 220               | 50                   | 232/2<br>10 | 11-13                  | 3950                    | 59                     | 3.0-3.5                           | 1500X207<br>X175       | 16.0                  |
| FM3515<br>Y | 220               | 50                   | 232/2<br>10 | 11-13                  | 3950                    | 59                     | 3.0-3.5                           | 1500X207<br>X175       | 16.0                  |
| FM3518      | 220               | 50                   | 275/2<br>18 | 11-13                  | 4500                    | 62                     | 3.0-3.5                           | 1800X207<br>X175       | 22.0                  |
| FM3518<br>Y | 220               | 50                   | 275/2<br>18 | 11-13                  | 4500                    | 62                     | 3.0-3.5                           | 1800X207<br>X175       | 22.0                  |
| FM3520      | 220               | 50                   | 293/2<br>40 | 11-13                  | 4700                    | 64                     | 3.0-3.5                           | 2000X207<br>X175       | 24.0                  |
| FM3520<br>Y | 220               | 50                   | 293/2<br>40 | 11-13                  | 4700                    | 64                     | 3.0-3.5                           | 2000X207<br>X175       | 24.0                  |