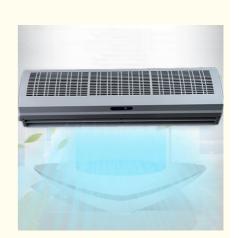

# Commercial Centrifugal Indoor Over Door Air Curtain Machine For Overhead Doors

# **Product applications**

The centrifugal air curtain machine utilizes high-speed air from centrifugal fans to create an invisible barrier, isolating indoor and outdoor air exchange. Suitable for public spaces like shopping malls, factories, hospitals, and restaurants, it effectively prevents insects, dust, and temperature loss while maintaining fresh indoor air. The device's high-efficiency motor drives the impeller, generating accelerated airflow that forms the air curtain through aerodynamic principles, ensuring energy savings and efficient air exchange.