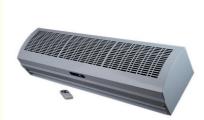

r Curtain Machine For Overhead Doors

#### **Basic Information**

Place of Origin: China FoshanBrand Name: Available for ODM

Certification: CE
Model Number: FM3520
Minimum Order Quantity: 1

• Price: Contact Us

Packaging Details: Carton packaging 1 units per carton

• Delivery Time: 3-8 work days

Payment Terms: T/TSupply Ability: 5000



#### **Product Specification**

Applicable Industries: Overhead Doors
After-sales Service Provided: Online Support

Place Of Origin: China Foshan
Voltage: 50hz / 220V
Customized Support: OEM, ODM
Mounting: Door Mount
Model Number: FM3520

Core Components: Motor, Bearing, Engine

Product Name: Air Curtain Machine For Overhead Doors

1 Year

Dimension(L\*W\*H): 2000 \* 207 \* 175 Mm

Certification: CESelling Units: Set

Funtion: Low Noise, Energy Saving



# More Images

· Warranty:





# **Product applications**

The centrifugal air curtain machine utilizes high-speed air from centrifugal fans to create an invisible barrier, isolating indoor and outdoor air exchange. Suitable for public spaces like shopping malls, factories, hospitals, and restaurants, it effectively prevents insects, dust, and temperature loss while maintaining fresh indoor air. The device's high-efficiency motor drives the impeller, generating accelerated airflow that forms the air curtain through aerodynamic principles, ensuring energy savings and efficient air exchange.

#### Casing

The air curtain's casing features elegant, unique shapes and flowing lines, enhancing luxury venues like hotels and malls. Each component is meticulously crafted, from precise welding to