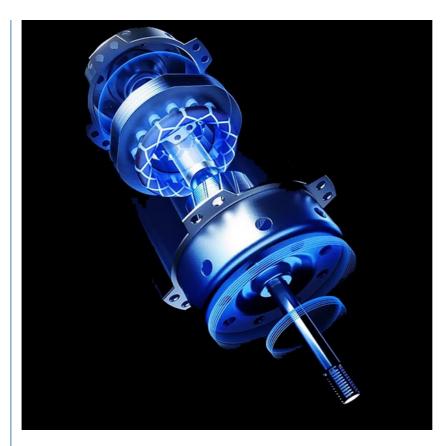

### Motor

The air curtain's motor features ball bearings and pure copper for enhanced efficiency and durability. Pure copper ensures excellent conductivity, efficient operation, lower energy consumption, superior heat dissipation, and minimized overheating risks. Ball bearings reduce friction for smoother, quieter operation, support high-speed stability, and extend the motor's lifespan. Precision design boosts overall performance and reliability in diverse environments.