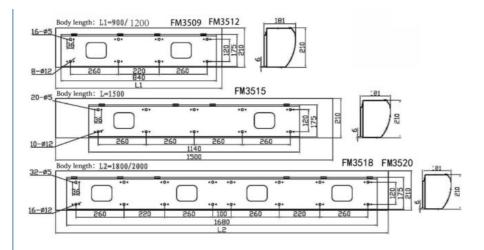

**Product Dimensions Diagram** 

## product specifications

| Model       | Rated<br>voltage<br>(V) | Rated<br>frequency<br>(Hz) | Powe<br>(W) | Wind<br>speed<br>(m/s) | Air<br>volume<br>(m3/h) | Nois<br>e<br>dB(<br>A) | Installatio<br>n<br>height<br>(m) | Dimensio<br>ns<br>(mm) | Net<br>weight<br>(kg) |
|-------------|-------------------------|----------------------------|-------------|------------------------|-------------------------|------------------------|-----------------------------------|------------------------|-----------------------|
| FM3509      | 220                     | 50                         | 135/1<br>15 | 11-13                  | 2350                    | 55                     | 3.0-3.5                           | 920X207<br>X175        | 11.0                  |
| FM3509<br>Y | 220                     | 50                         | 135/1<br>15 | 11-13                  | 2350                    | 55                     | 3.0-3.5                           | 920X207<br>X175        | 11.0                  |
| FM3512      | 220                     | 50                         | 175/1<br>64 | 11-13                  | 3050                    | 57                     | 3.0-3.5                           | 1200X207<br>X175       | 13.0                  |
| FM3512<br>Y | 220                     | 50                         | 175/1<br>64 | 11-13                  | 3050                    | 57                     | 3.0-3.5                           | 1200X207<br>X175       | 13.0                  |
| FM3515      | 220                     | 50                         | 232/2<br>10 | 11-13                  | 3950                    | 59                     | 3.0-3.5                           | 1500X207<br>X175       | 16.0                  |
| FM3515<br>Y | 220                     | 50                         | 232/2<br>10 | 11-13                  | 3950                    | 59                     | 3.0-3.5                           | 1500X207<br>X175       | 16.0                  |
| FM3518      | 220                     | 50                         | 275/2<br>18 | 11-13                  | 4500                    | 62                     | 3.0-3.5                           | 1800X207<br>X175       | 22.0                  |
| FM3518<br>Y | 220                     | 50                         | 275/2<br>18 | 11-13                  | 4500                    | 62                     | 3.0-3.5                           | 1800X207<br>X175       | 22.0                  |
| FM3520      | 220                     | 50                         | 293/2<br>40 | 11-13                  | 4700                    | 64                     | 3.0-3.5                           | 2000X207<br>X175       | 24.0                  |
| FM3520<br>Y | 220                     | 50                         | 293/2<br>40 | 11-13                  | 4700                    | 64                     | 3.0-3.5                           | 2000X207<br>X175       | 24.0                  |