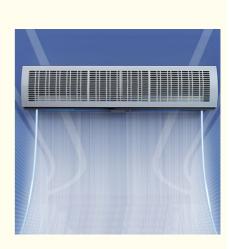

## **Product applications**

The centrifugal air curtain machine harnesses the power of high-speed air produced by its centrifugal fans to establish an invisible barrier, effectively minimizing indoor-outdoor air exchange. Ideal for public spaces such as shopping malls, factories, hospitals, and restaurants, this device prevents insects, dust, and temperature fluctuations while maintaining fresh indoor air. The system employs a high-efficiency motor and aerodynamic principles to generate energy-efficient airflow.