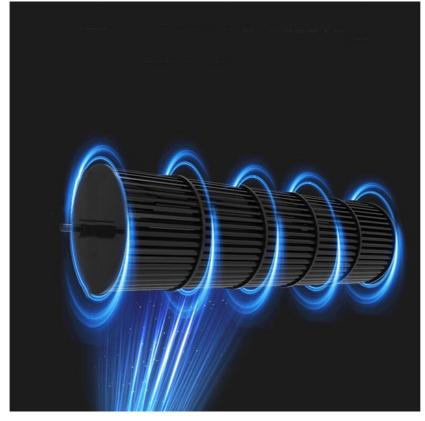

### Impeller

Our air curtain incorporates a fiberglass impeller renowned for its exceptional strength and flexibility, ensuring stable, highspeed operation even under heavy loads. Its lightweight design makes installation and handling easy, ideal for environments requiring frequent reconfiguration. Fiberglass's superior corrosion resistance offers long-term reliability by protecting against chemicals and moisture, even in harsh conditions.