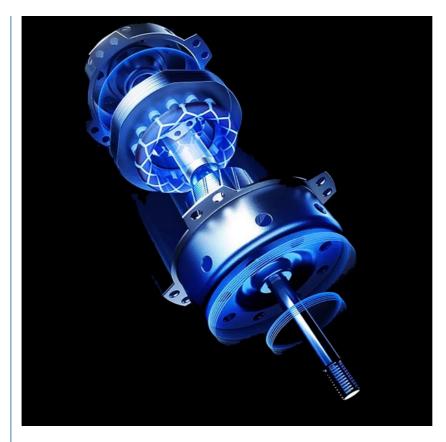

#### Motor

The air curtain's motor features ball bearings and pure copper construction for enhanced efficiency and durability. Pure copper provides excellent conductivity, efficient operation, lower energy consumption, superior heat dissipation, and reduced overheating risks. Ball bearings minimize friction for smoother, quieter operation, support high-speed stability, and extend the motor's lifespan. A precision design ensures optimal performance and reliability in diverse environments.