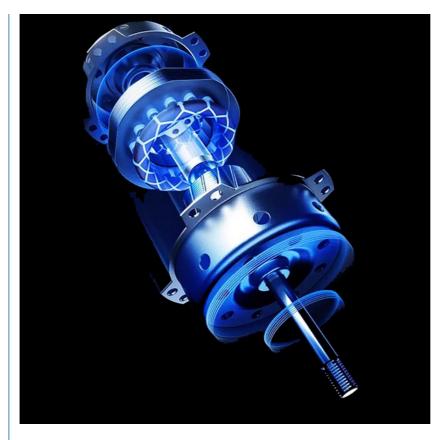

#### **Air Curtain Motor**

The motor features ball bearings and pure copper construction for enhanced efficiency and durability. Pure copper ensures excellent conductivity and efficient operation, while ball bearings reduce friction for smoother, quieter operation. High-speed stability and extended lifespan are supported by the precision design, boosting performance and reliability in various environments.