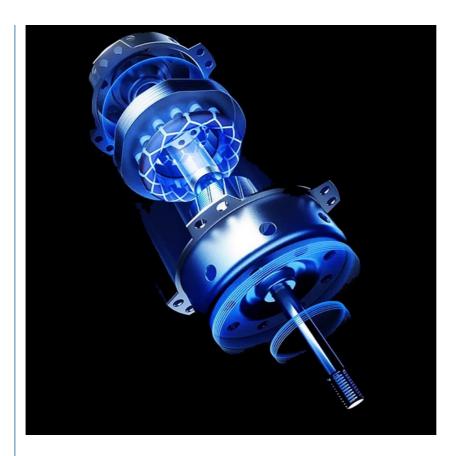

#### **Air Curtain Motor**

The air curtain's motor features ball bearings and pure copper construction, delivering enhanced efficiency and durability. Pure copper ensures excellent conductivity, efficient operation, reduced energy consumption, superior heat dissipation, and minimized overheating risks. Ball bearings reduce friction for smoother, quieter operation, support high-speed stability, and extend the motor's lifespan. The precision design enhances overall performance and reliability in various environments.

# Air Curtain Impeller

Our air curtain features a fiberglass impeller, providing exceptional strength and flexibility for stable, high-speed operation under heavy loads. Its lightweight design facilitates easy installation and handling, making it ideal for environments requiring frequent reconfiguration. Fiberglass's excellent corrosion resistance ensures long-term reliability by protecting against chemicals and moisture, even in harsh conditions.