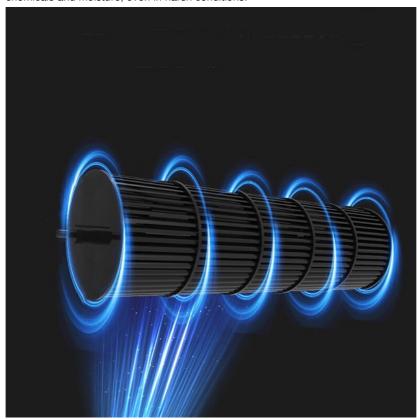

# Air Curtain Impeller

Our air curtain features a fiberglass impeller, providing exceptional strength and flexibility for stable, high-speed operation under heavy loads. Its lightweight design facilitates easy installation and handling, making it ideal for environments requiring frequent reconfiguration. Fiberglass's excellent corrosion resistance ensures long-term reliability by protecting against chemicals and moisture, even in harsh conditions.