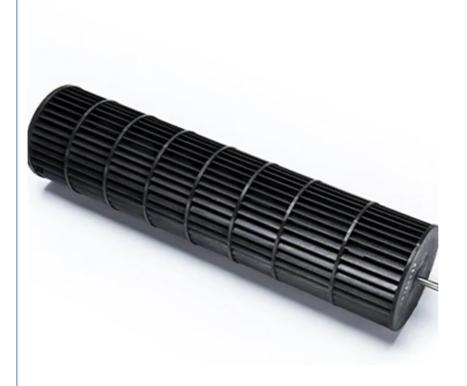

### **Enhanced Aerodynamic Wind Wheel**

Our oversized wind wheel is expertly engineered to optimize air intake, reduce vibrations, and minimize noise. It ensures a steady and smooth airflow, thereby boosting overall performance and efficiency.