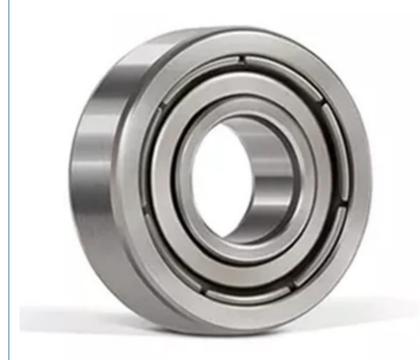

# **Elevate Performance with Premium Ball Bearings**

Opting for high-end ball bearings instead of standard hydraulic models significantly boosts motor durability and ensures an exceptionally quiet, smooth operation.