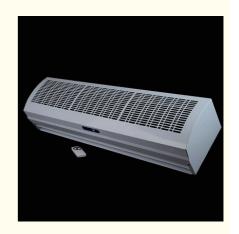

# Centrifugal Air Curtain Commercial Indoor Silent Air Curtain Factory

#### **Product Specification**

 Applicable Industries: Shopping Mall Entrance Door

· After-sales Service Online Support

Provided:

Acoustical Noise: 55-64dB Voltage: 220V / 50hz OEM, ODM, OBM Customized Support: Installation Type: Split System FM 3518 Model Number:

 Warranty Of Core Components:

• Fan Type: Commercial Air Curtain 2000 \* 207 \* 175 Mm Dimension(L\*W\*H):

5 Year

1 Set

CE Certification:

Low Noise, Energy Saving • Funtion:

4000 N 43/L