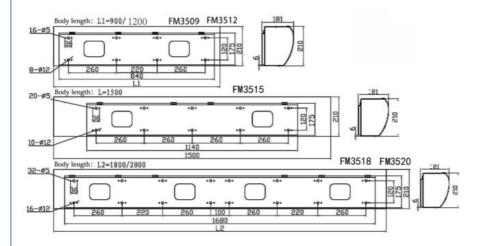

# **Product Dimensions Diagram**

# product specifications

| Model       | Rated voltage (V) | Rated<br>frequency<br>(Hz) | Powe<br>(W) | Wind<br>speed<br>(m/s) | Air<br>volume<br>(m3/h) | Nois<br>e<br>dB(<br>A) | Installatio<br>n<br>height<br>(m) | Dimensio<br>ns<br>(mm) | Net<br>weight<br>(kg) |
|-------------|-------------------|----------------------------|-------------|------------------------|-------------------------|------------------------|-----------------------------------|------------------------|-----------------------|
| FM3509      | 220               | 50                         | 135/1<br>15 | 11-13                  | 2350                    | 55                     | 3.0-3.5                           | 920X207<br>X175        | 11.0                  |
| FM3509<br>Y | 220               | 50                         | 135/1<br>15 | 11-13                  | 2350                    | 55                     | 3.0-3.5                           | 920X207<br>X175        | 11.0                  |
| FM3512      | 220               | 50                         | 175/1<br>64 | 11-13                  | 3050                    | 57                     | 3.0-3.5                           | 1200X207<br>X175       | 13.0                  |
| FM3512<br>Y | 220               | 50                         | 175/1<br>64 | 11-13                  | 3050                    | 57                     | 3.0-3.5                           | 1200X207<br>X175       | 13.0                  |
| FM3515      | 220               | 50                         | 232/2<br>10 | 11-13                  | 3950                    | 59                     | 3.0-3.5                           | 1500X207<br>X175       | 16.0                  |

| FM3515<br>Y | 220 | 50 | 232/2<br>10 | 11-13 | 3950 | 59 | 3.0-3.5 | 1500X207<br>X175 | 16.0 |
|-------------|-----|----|-------------|-------|------|----|---------|------------------|------|
| FM3518      | 220 | 50 | 275/2<br>18 | 11-13 | 4500 | 62 | 3.0-3.5 | 1800X207<br>X175 | 22.0 |
| FM3518<br>Y | 220 | 50 | 275/2<br>18 | 11-13 | 4500 | 62 | 3.0-3.5 | 1800X207<br>X175 | 22.0 |
| FM3520      | 220 | 50 | 293/2<br>40 | 11-13 | 4700 | 64 | 3.0-3.5 | 2000X207<br>X175 | 24.0 |
| FM3520<br>Y | 220 | 50 | 293/2<br>40 | 11-13 | 4700 | 64 | 3.0-3.5 | 2000X207<br>X175 | 24.0 |