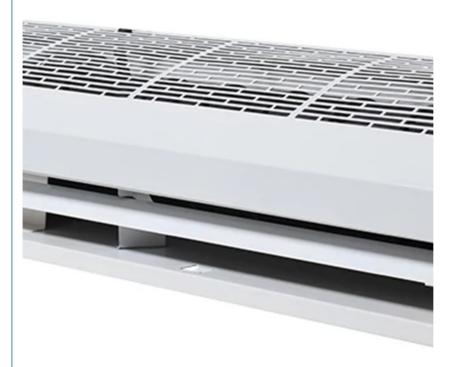

#### Case

Choose thicker panels, technical fuselage design and large air volume.