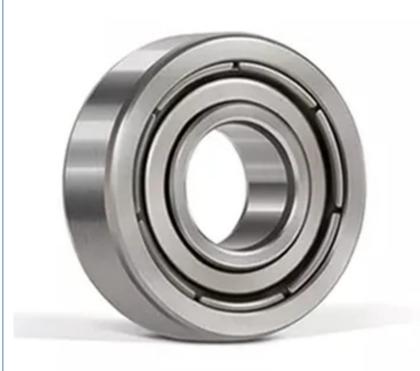

#### **High Quality Ball Bearing**

Opting for premium ball bearings over hydraulic alternatives significantly extends operational longevity, guaranteeing smoother and more silent motor performance.

High speed motor, accelerate the engine speed and increase the wind speed. Energy-saving motor, strong performance, stable operation, safe and reliable performance, stable and uniform air output can form a uniform air curtain.