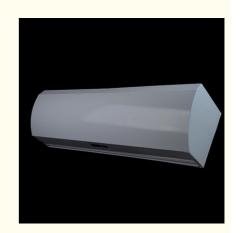

# Powerful Wind Centrifugal Remote-Controlled Sleek White Air Curtain For Dual Doors

Product Name: Air Curtain For Double Door
 Dimension(L\*W\*H): 2000 \* 207 \* 175 Mm

Certification: CEMOQ: 1 Set

• Funtion: Low Noise, Energy Saving

• Air Flow: 4000 M<sup>3</sup>/h