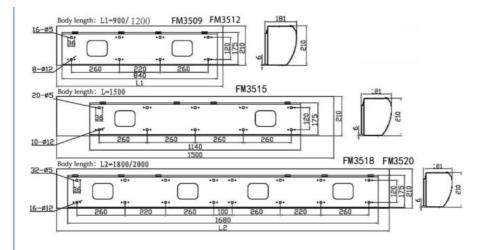

## **Product Dimensions Diagram**

#### product specifications

| Model       | Rated<br>voltage<br>(V) | Rated<br>frequency<br>(Hz) | Powe<br>(W) | Wind<br>speed<br>(m/s) | Air<br>volume<br>(m3/h) | Nois<br>e<br>dB(<br>A) | Installatio<br>n<br>height<br>(m) | Dimensio<br>ns<br>(mm) | Net<br>weight<br>(kg) |
|-------------|-------------------------|----------------------------|-------------|------------------------|-------------------------|------------------------|-----------------------------------|------------------------|-----------------------|
| FM3509      | 220                     | 50                         | 135/1<br>15 | 11-13                  | 2350                    | 55                     | 3.0-3.5                           | 920X207<br>X175        | 11.0                  |
| FM3509<br>Y | 220                     | 50                         | 135/1<br>15 | 11-13                  | 2350                    | 55                     | 3.0-3.5                           | 920X207<br>X175        | 11.0                  |
| FM3512      | 220                     | 50                         | 175/1<br>64 | 11-13                  | 3050                    | 57                     | 3.0-3.5                           | 1200X207<br>X175       | 13.0                  |
| FM3512<br>Y | 220                     | 50                         | 175/1<br>64 | 11-13                  | 3050                    | 57                     | 3.0-3.5                           | 1200X207<br>X175       | 13.0                  |
| FM3515      | 220                     | 50                         | 232/2<br>10 | 11-13                  | 3950                    | 59                     | 3.0-3.5                           | 1500X207<br>X175       | 16.0                  |
| FM3515<br>Y | 220                     | 50                         | 232/2<br>10 | 11-13                  | 3950                    | 59                     | 3.0-3.5                           | 1500X207<br>X175       | 16.0                  |
| FM3518      | 220                     | 50                         | 275/2<br>18 | 11-13                  | 4500                    | 62                     | 3.0-3.5                           | 1800X207<br>X175       | 22.0                  |
| FM3518<br>Y | 220                     | 50                         | 275/2<br>18 | 11-13                  | 4500                    | 62                     | 3.0-3.5                           | 1800X207<br>X175       | 22.0                  |
| FM3520      | 220                     | 50                         | 293/2<br>40 | 11-13                  | 4700                    | 64                     | 3.0-3.5                           | 2000X207<br>X175       | 24.0                  |
| FM3520<br>Y | 220                     | 50                         | 293/2<br>40 | 11-13                  | 4700                    | 64                     | 3.0-3.5                           | 2000X207<br>X175       | 24.0                  |