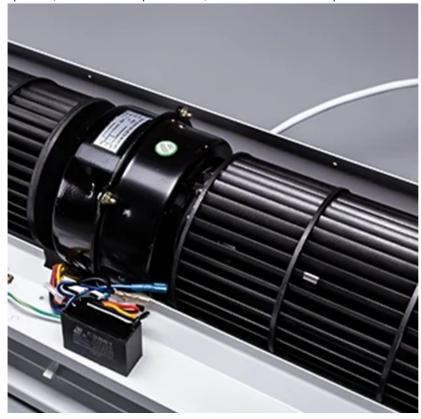

#### **High Quality Ball Bearing**

Opting for premium ball bearings over hydraulic alternatives significantly extends operational longevity, guaranteeing smoother and more silent motor performance.

High speed motor, accelerate the engine speed and increase the wind speed. Energy-saving motor, strong performance, stable operation, safe and reliable performance, stable and uniform air output can form a uniform air curtain.