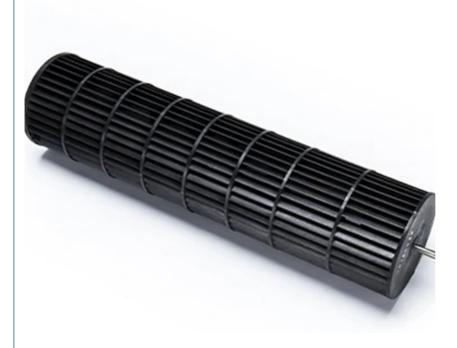

#### Low Noise Multi-blade Impeler

Crafted through precision injection molding, our integrated windmill boasts lightweight blades designed for maximum strength and minimal noise output.