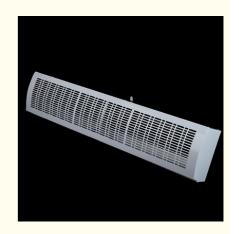

# Large Air Volume Strong Wind Power and Low Noise Air Curtain Wind Screen Machine

## Casing

Full metal spraying body, simple and stylish, using high-quality ceramic panel electrostatic spraying technology, the panel is smoother, stronger and more durable.