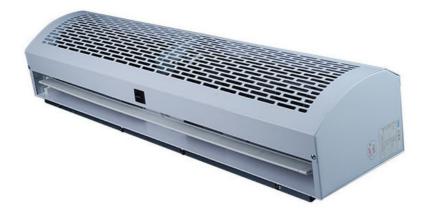

# Large Air Volume Strong Wind Power and Low Noise Air Curtain Wind Screen Machine

## Casing

Full metal spraying body, simple and stylish, using high-quality ceramic panel electrostatic spraying technology, the panel is smoother, stronger and more durable.