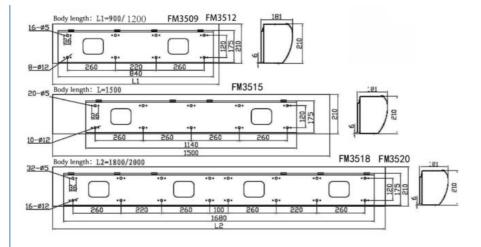

## **Large Wind**

The high-speed double-turbine air duct is adopted to reduce vibration, which can effectively reduce noise and increase wind power and life.

**Product Dimensions Diagram** 

#### product specifications

| Model       | Rated voltage (V) | Rated frequency (Hz) | Powe<br>(W) | Wind<br>speed<br>(m/s) | Air<br>volume<br>(m3/h) | Nois<br>e<br>dB(<br>A) | Installatio<br>n<br>height<br>(m) | Dimensio<br>ns<br>(mm) | Net<br>weight<br>(kg) |
|-------------|-------------------|----------------------|-------------|------------------------|-------------------------|------------------------|-----------------------------------|------------------------|-----------------------|
| FM3509      | 220               | 50                   | 135/1<br>15 | 11-13                  | 2350                    | 55                     | 3.0-3.5                           | 920X207<br>X175        | 11.0                  |
| FM3509<br>Y | 220               | 50                   | 135/1<br>15 | 11-13                  | 2350                    | 55                     | 3.0-3.5                           | 920X207<br>X175        | 11.0                  |
| FM3512      | 220               | 50                   | 175/1<br>64 | 11-13                  | 3050                    | 57                     | 3.0-3.5                           | 1200X207<br>X175       | 13.0                  |
| FM3512<br>Y | 220               | 50                   | 175/1<br>64 | 11-13                  | 3050                    | 57                     | 3.0-3.5                           | 1200X207<br>X175       | 13.0                  |
| FM3515      | 220               | 50                   | 232/2<br>10 | 11-13                  | 3950                    | 59                     | 3.0-3.5                           | 1500X207<br>X175       | 16.0                  |
| FM3515<br>Y | 220               | 50                   | 232/2<br>10 | 11-13                  | 3950                    | 59                     | 3.0-3.5                           | 1500X207<br>X175       | 16.0                  |
| FM3518      | 220               | 50                   | 275/2<br>18 | 11-13                  | 4500                    | 62                     | 3.0-3.5                           | 1800X207<br>X175       | 22.0                  |
| FM3518<br>Y | 220               | 50                   | 275/2<br>18 | 11-13                  | 4500                    | 62                     | 3.0-3.5                           | 1800X207<br>X175       | 22.0                  |
| FM3520      | 220               | 50                   | 293/2<br>40 | 11-13                  | 4700                    | 64                     | 3.0-3.5                           | 2000X207<br>X175       | 24.0                  |
| FM3520<br>Y | 220               | 50                   | 293/2<br>40 | 11-13                  | 4700                    | 64                     | 3.0-3.5                           | 2000X207<br>X175       | 24.0                  |