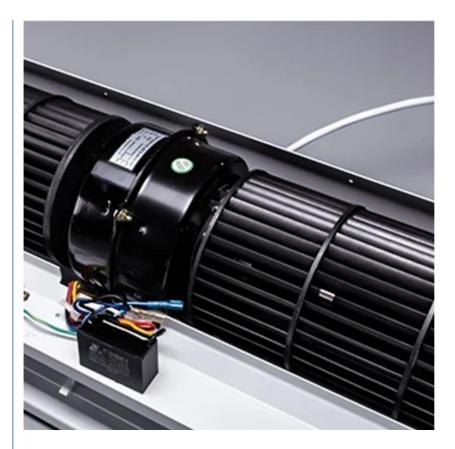

## Motor

The motor of the centrifugal air curtain machine produces low noise during operation, which has a positive impact on the physical and mental health of the staff.

## **Large Wind**

The high-speed double-turbine air duct is adopted to reduce vibration, which can effectively reduce noise and increase wind power and life.

**Product Dimensions Diagram** 