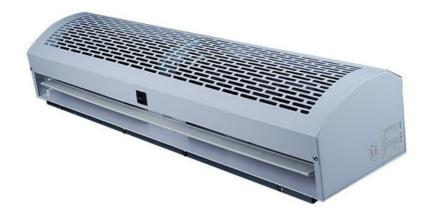

# 4500m<sup>3</sup>/H Super Power Wall Mounted Indoor Commercial Indoor Air Curtain

## **Product applications**

Powerful Air Curtain: Enjoy a powerful air wall with 4500m<sup>3</sup>/H, creating a tranquil indoor and outdoor condition. It efficiently eliminates dust and bad smell, providing fresh and clean air during both hot summers and cold winters.