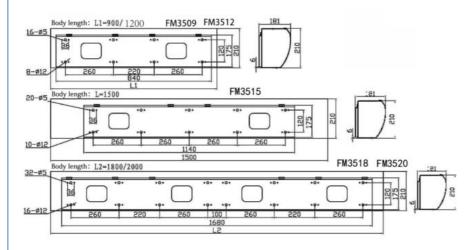

# **Product Dimensions Diagram**

## product specifications

| I           |                         |                            |             |                        | 1                       | Noia           | Installatio                       |                        |                       |
|-------------|-------------------------|----------------------------|-------------|------------------------|-------------------------|----------------|-----------------------------------|------------------------|-----------------------|
| Model       | Rated<br>voltage<br>(V) | Rated<br>frequency<br>(Hz) | Powe<br>(W) | Wind<br>speed<br>(m/s) | Air<br>volume<br>(m3/h) | e<br>dB(<br>A) | Installatio<br>n<br>height<br>(m) | Dimensio<br>ns<br>(mm) | Net<br>weight<br>(kg) |
| FM3509      | 220                     | 50                         | 135/1<br>15 | 11-13                  | 2350                    | 55             | 3.0-3.5                           | 920X207<br>X175        | 11.0                  |
| FM3509<br>Y | 220                     | 50                         | 135/1<br>15 | 11-13                  | 2350                    | 55             | 3.0-3.5                           | 920X207<br>X175        | 11.0                  |
| FM3512      | 220                     | 50                         | 175/1<br>64 | 11-13                  | 3050                    | 57             | 3.0-3.5                           | 1200X207<br>X175       | 13.0                  |
| FM3512<br>Y | 220                     | 50                         | 175/1<br>64 | 11-13                  | 3050                    | 57             | 3.0-3.5                           | 1200X207<br>X175       | 13.0                  |
| FM3515      | 220                     | 50                         | 232/2<br>10 | 11-13                  | 3950                    | 59             | 3.0-3.5                           | 1500X207<br>X175       | 16.0                  |
| FM3515<br>Y | 220                     | 50                         | 232/2<br>10 | 11-13                  | 3950                    | 59             | 3.0-3.5                           | 1500X207<br>X175       | 16.0                  |
| FM3518      | 220                     | 50                         | 275/2<br>18 | 11-13                  | 4500                    | 62             | 3.0-3.5                           | 1800X207<br>X175       | 22.0                  |
| FM3518<br>Y | 220                     | 50                         | 275/2<br>18 | 11-13                  | 4500                    | 62             | 3.0-3.5                           | 1800X207<br>X175       | 22.0                  |

| FM3520      | 220 | 50 | 293/2<br>40 | 11-13 | 4700 | 64 | 3.0-3.5 | 2000X207<br>X175 | 24.0 |
|-------------|-----|----|-------------|-------|------|----|---------|------------------|------|
| FM3520<br>Y | 220 | 50 | 293/2<br>40 | 11-13 | 4700 | 64 | 3.0-3.5 | 2000X207<br>X175 | 24.0 |