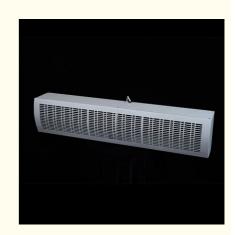

# Commercial Centrifugal Indoor Over Door Air Curtain Machine For Overhead Doors

## **Product applications**

The centrifugal air curtain machine is a device that utilizes the high-speed air generated by centrifugal fans to create an invisible air barrier, isolating indoor and outdoor air exchange. Widely used in public places like shopping malls, factories, hospitals, and restaurants, it effectively prevents insects, dust, and temperature loss while maintaining fresh indoor air. The machine employs a high-efficiency motor to drive the impeller, generating airflow that accelerates to form the air curtain through aerodynamic principles, ensuring energy savings and efficient air exchange.

## Casing

The air curtain's casing features a sleek, elegant design with unique shapes and flowing lines, enhancing luxury venues like hotels and malls. Every detail—from precise welding to flawless polishing and painting—showcases meticulous craftsmanship, ensuring a premium finish that reflects superior quality.