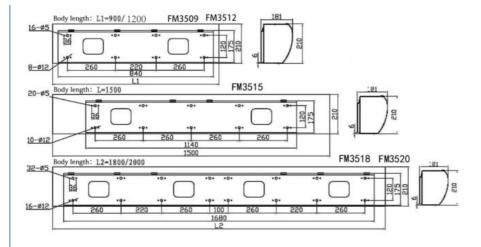

**Product Dimensions Diagram** 

#### product specifications

| Model       | Rated voltage (V) | Rated frequency (Hz) | Powe<br>(W) | Wind<br>speed<br>(m/s) | Air<br>volume<br>(m3/h) | Nois<br>e<br>dB(<br>A) | Installatio<br>n<br>height<br>(m) | Dimensio<br>ns<br>(mm) | Net<br>weight<br>(kg) |
|-------------|-------------------|----------------------|-------------|------------------------|-------------------------|------------------------|-----------------------------------|------------------------|-----------------------|
| FM3509      | 220               | 50                   | 135/1<br>15 | 11-13                  | 2350                    | 55                     | 3.0-3.5                           | 920X207<br>X175        | 11.0                  |
| FM3509<br>Y | 220               | 50                   | 135/1<br>15 | 11-13                  | 2350                    | 55                     | 3.0-3.5                           | 920X207<br>X175        | 11.0                  |
| FM3512      | 220               | 50                   | 175/1<br>64 | 11-13                  | 3050                    | 57                     | 3.0-3.5                           | 1200X207<br>X175       | 13.0                  |
| FM3512<br>Y | 220               | 50                   | 175/1<br>64 | 11-13                  | 3050                    | 57                     | 3.0-3.5                           | 1200X207<br>X175       | 13.0                  |
| FM3515      | 220               | 50                   | 232/2<br>10 | 11-13                  | 3950                    | 59                     | 3.0-3.5                           | 1500X207<br>X175       | 16.0                  |
| FM3515<br>Y | 220               | 50                   | 232/2<br>10 | 11-13                  | 3950                    | 59                     | 3.0-3.5                           | 1500X207<br>X175       | 16.0                  |
| FM3518      | 220               | 50                   | 275/2<br>18 | 11-13                  | 4500                    | 62                     | 3.0-3.5                           | 1800X207<br>X175       | 22.0                  |
| FM3518<br>Y | 220               | 50                   | 275/2<br>18 | 11-13                  | 4500                    | 62                     | 3.0-3.5                           | 1800X207<br>X175       | 22.0                  |
| FM3520      | 220               | 50                   | 293/2<br>40 | 11-13                  | 4700                    | 64                     | 3.0-3.5                           | 2000X207<br>X175       | 24.0                  |
| FM3520<br>Y | 220               | 50                   | 293/2<br>40 | 11-13                  | 4700                    | 64                     | 3.0-3.5                           | 2000X207<br>X175       | 24.0                  |