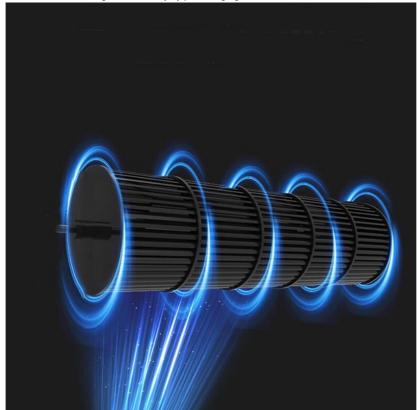

## **Impeller**

Our air curtain features a fiberglass impeller, delivering exceptional strength and flexibility for stable, high-speed operation under heavy loads. Its lightweight design eases installation and handling, ideal for environments needing frequent reconfiguration. Fiberglass's superior corrosion resistance ensures long-term reliability by protecting against chemicals and moisture, even in harsh conditions.