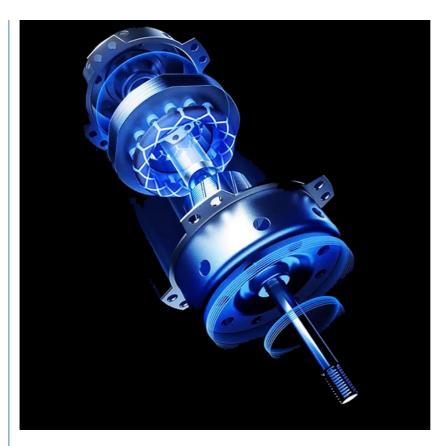

#### Motor

The air curtain's motor incorporates ball bearings and pure copper, enhancing efficiency and durability. Pure copper ensures excellent conductivity, efficient operation, lower energy consumption, superior heat dissipation, and minimized overheating risks. Ball bearings reduce friction for smoother, quieter operation, support high-speed stability, and extend the motor's lifespan. Precision design boosts overall performance and reliability in diverse environments.