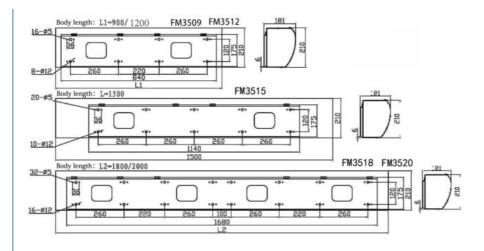

**Product Dimensions Diagram** 

## product specifications

| Model       | Rated<br>voltage<br>(V) | Rated<br>frequency<br>(Hz) | Powe<br>(W) | Wind<br>speed<br>(m/s) | Air<br>volume<br>(m3/h) | Nois<br>e<br>dB(<br>A) | Installatio<br>n<br>height<br>(m) | Dimensio<br>ns<br>(mm) | Net<br>weight<br>(kg) |
|-------------|-------------------------|----------------------------|-------------|------------------------|-------------------------|------------------------|-----------------------------------|------------------------|-----------------------|
| FM3509      | 220                     | 50                         | 135/1<br>15 | 11-13                  | 2350                    | 55                     | 3.0-3.5                           | 920X207<br>X175        | 11.0                  |
| FM3509<br>Y | 220                     | 50                         | 135/1<br>15 | 11-13                  | 2350                    | 55                     | 3.0-3.5                           | 920X207<br>X175        | 11.0                  |
| FM3512      | 220                     | 50                         | 175/1<br>64 | 11-13                  | 3050                    | 57                     | 3.0-3.5                           | 1200X207<br>X175       | 13.0                  |
| FM3512<br>Y | 220                     | 50                         | 175/1<br>64 | 11-13                  | 3050                    | 57                     | 3.0-3.5                           | 1200X207<br>X175       | 13.0                  |
| FM3515      | 220                     | 50                         | 232/2<br>10 | 11-13                  | 3950                    | 59                     | 3.0-3.5                           | 1500X207<br>X175       | 16.0                  |
| FM3515<br>Y | 220                     | 50                         | 232/2<br>10 | 11-13                  | 3950                    | 59                     | 3.0-3.5                           | 1500X207<br>X175       | 16.0                  |
| FM3518      | 220                     | 50                         | 275/2<br>18 | 11-13                  | 4500                    | 62                     | 3.0-3.5                           | 1800X207<br>X175       | 22.0                  |
| FM3518<br>Y | 220                     | 50                         | 275/2<br>18 | 11-13                  | 4500                    | 62                     | 3.0-3.5                           | 1800X207<br>X175       | 22.0                  |
| FM3520      | 220                     | 50                         | 293/2<br>40 | 11-13                  | 4700                    | 64                     | 3.0-3.5                           | 2000X207<br>X175       | 24.0                  |
| FM3520<br>Y | 220                     | 50                         | 293/2<br>40 | 11-13                  | 4700                    | 64                     | 3.0-3.5                           | 2000X207<br>X175       | 24.0                  |