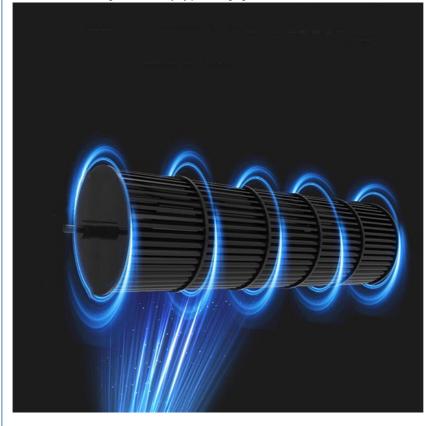

### Impeller

Our air curtain boasts a fiberglass impeller, delivering exceptional strength and flexibility for stable, high-speed operation under heavy loads. Its lightweight design eases installation and handling, ideal for environments needing frequent reconfiguration. Fiberglass's superior corrosion resistance ensures long-term reliability by protecting against chemicals and moisture, even in harsh conditions.