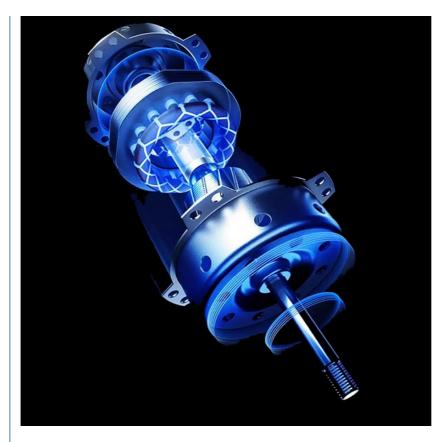

#### Motor

The air curtain's motor incorporates ball bearings and pure copper, offering enhanced efficiency and durability. The pure copper ensures excellent conductivity, efficient operation, reduced energy consumption, superior heat dissipation, and minimized overheating risks. Ball bearings reduce friction for smoother, quieter operation, support high-speed stability, and extend the motor's lifespan. Precision design boosts overall performance and reliability in diverse environments.