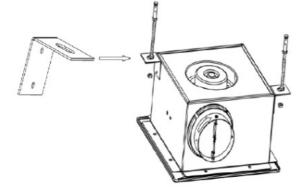

## **Product Installation Method**

1. Begin by building a sturdy rectangular frame, ensuring it is solidly anchored to the ceiling above.

2. Firmly affix the storage unit (or enclosure) to the pre-installed frame.