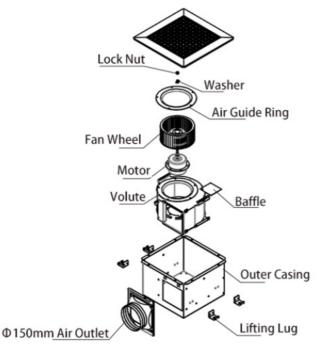

uring optimal indoor air quality. Boasting high-efficiency ventilation capabilities and a robust construction, this system stands as the perfect choice for diverse environments demanding reliable air management.

## Advantage

Buildings with ventilation systems for large exhaust air volume requirements.

Shell welded design, beautiful, durable.

Metal housing, flame retardant required.

Capacitive starter motor, low input power, high performance, durable and reliable

A variety of beautiful design panels, a variety of choices.

The product includes mounting clips, easy to install.

Metal wind wheel, good dynamic balance, centrifugal wind wheel operation quiet, stable.

Detachable air outlet, convenient pipe connection, product installation and maintenance.

# **General assembly Drawing**



## **Product Installation Method**

1. Begin by building a sturdy rectangular frame, ensuring it is solidly anchored to the ceiling above.



2. Firmly affix the storage unit (or enclosure) to the pre-installed frame.



| Model Num | A   | В   | С   | D   | E   | F  | Cutout Dimensions |
|-----------|-----|-----|-----|-----|-----|----|-------------------|
| BPT10-12  | 280 | 280 | 277 | 155 | 230 | 14 | 230*240           |
| BPT10-15  | 280 | 280 | 277 | 155 | 230 | 14 | 230*240           |
| BPT10-21  | 280 | 280 | 277 | 155 | 230 | 14 | 230*240           |
|           |     |     |     |     |     |    |                   |

|   | BPT15-27 | 380 | 380 | 341 | 224 | 306 | 14 | 306*306 |
|---|----------|-----|-----|-----|-----|-----|----|---------|
|   | BPT15-33 | 380 | 380 | 341 | 224