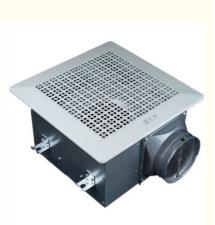

### **Product Overview**

This ceiling-mounted positive pressure exhaust fan is a premium ventilation solution tailored for expansive commercial and industrial spaces. Engineered to efficiently expel stale air, it concurrently draws in fresh air, ensuring optimal indoor air quality. Boasting high-efficiency ventilation capabilities and a robust construction, this system stands as the perfect choice for diverse environments demanding reliable air management.

## Advantage

Buildings with ventilation systems for large exhaust air volume requirements.

Shell welded design, beautiful, durable.

Metal housing, flame retardant required.

Capacitive starter motor, low input power, high performance, durable and reliable

A variety of beautiful design panels, a variety of choices.

The product includes mounting clips, easy to install.

Metal wind wheel, good dynamic balance, centrifugal wind wheel operation quiet, stable.

Detachable air outlet, convenient pipe connection, product installation and maintenance.