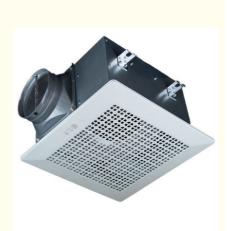

### **Product Overview**

This ceiling-mounted positive pressure exhaust fan is a premium ventilation solution tailored for expansive commercial and industrial spaces. Engineered to efficiently expel stale air, it concurrently draws in fresh air, ensuring optimal indoor air quality. Boasting high-efficiency ventilation capabilities and a robust construction, this system stands as the perfect choice for diverse environments demanding reliable air management.

## Advantage

Buildings with ventilation systems for large exhaust air volume requirements.

Shell welded design, beautiful, durable.

Metal housing, flame retardant required.

Capacitive starter motor, low input power, high performance, durable and reliable

A variety of beautiful design panels, a variety of choices.

The product includes mounting clips, easy to install.

Metal wind wheel, good dynamic balance, centrifugal wind wheel operation quiet, stable.

Detachable air outlet, convenient pipe connection, product installation and maintenance.