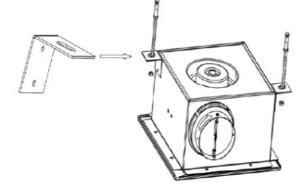

# **Product Installation Method**

1. Begin by building a sturdy rectangular frame, ensuring it is solidly anchored to the ceiling above.

2. Firmly affix the storage unit (or enclosure) to the pre-installed frame.