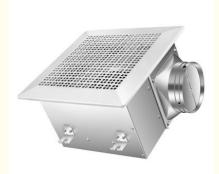

## Full Metal Case Ceiling Duct Ventilation Tubular Exhaust Fan

# **Product Overview**

Ceiling Duct Ventilation Fan is a ceiling-mounted fan designed for modern home and commercial Spaces. Its unique passageway structure and excellent air circulation effect provide excellent silence performance, bringing unparalleled comfort to your living and working environment.

Available for ODM

Carton packaging 1 units per carton

- Hotels, Building Material Shops, Home Use, Retail, Construction Works Ceiling Mounting Capacitor Copper Wire Motor
  - MAX 45 DB 220V
  - 120-500 M3/h
    - Tubular Exhaust Fan for Ventilation, Ceiling Duct Tubular Exhaust Fan, Full Metal Case Tubular Exhaust Fan