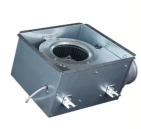

entilation Tubular Exhaust Fan

## **Basic Information**

- Place of Origin:
- Brand Name:
- Certification:
- Model Number:
- Minimum Order Quantity:
- Price:
- · Packaging Details:
- Delivery Time:
- Payment Terms: T/T
- Supply Ability:



## **Product Specification**

- Type:
- Applicable Industries:
- Mounting:
- Motor:
- Noise:
- Voltage (V):
- Air Flow:
- Highlight:

## Axial Flow Fan

China Foshan

CE

1

5000

BPT10-12

Contact Us

3-8 work days

Available for ODM

Carton packaging 1 units per carton

- Hotels, Building Material Shops, Home Use, Retail, Construction Works Ceiling Mounting Capacitor Copper Wire Motor
  - MAX 45 DB 220V
  - 120-500 M3/h
    - Tubular Exhaust Fan for Ventilation, Ceiling Duct Tubular Exhaust Fan, Full Metal Case Tubular Exhaust Fan



### More Images





for more products please visit us on zd-fan.com

# **Product Overview**

Ceiling Duct Ventilation Fan is a ceiling-mounted fan designed for modern home and commercial Spaces. Its unique passageway structure and excellent air circulation effect provide excellent silence performance, bringing unparalleled comfort to your living and working environment.

# Advantage

#### High efficiency and energy saving:

Advanced DC motor technology for lower power consumption and smoother operation. Supports multi-speed wind speed adjustment to meet the ventilation requirements in different scenarios.

#### Mute design:

Specially optimized fan design and motor structure ensure almost no noise during operation.

#### **Quality materials:**

High quality metal, durable, rust and corrosion prevention. B