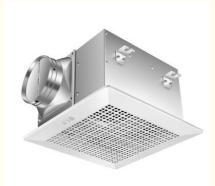

## Full Metal Case Ceiling Duct Ventilation Tubular Exhaust Fan

# **Product Overview**

Ceiling Duct Ventilation Fan is a ceiling-mounted fan designed for modern home and commercial Spaces. Its unique passageway structure and excellent air circulation effect provide excellent silence performance, bringing unparalleled comfort to your living and working environment.

Available for ODM

Carton packaging 1 units per carton

- Hotels, Building Material Shops, Home Use, Retail, Construction Works Ceiling Mounting Capacitor Copper Wire Motor
  - MAX 45 DB 220V
  - 120-500 M3/h
    - Tubular Exhaust Fan for Ventilation, Ceiling Duct Tubular Exhaust Fan, Full Metal Case Tubular Exhaust Fan