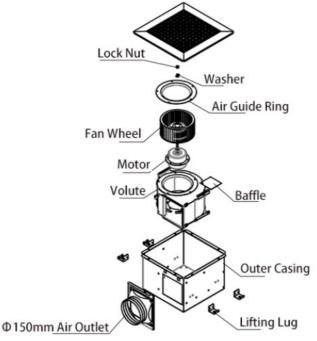

# General assembly Drawing

# **Product Installation Method**

1. Begin by building a sturdy rectangular frame, ensuring it is solidly anchored to the ceiling above.

2. Firmly affix the storage unit (or enclosure) to the pre-installed frame.