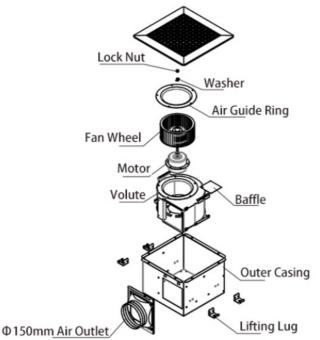

their primary mission: efficiently capturing moisture and channeling it outdoors via discreet ductwork, ensuring a fresher, healthier environment within your home.

## Advantage

QUIET OPERATION: Designed with silent-clever technology this bathroom exhaust fan operates, ensuring a super-quiet ventilation system while still moving large volumes of air.

- EFFICIENT PERFORMANCE: The exhaust fan efficiently ventilates perfect bathroom fan for maintaining a peaceful environment while efficiently removing moisture and odors.
- Full Metal HOUSING: Built with high-quality metal and a heavy-duty motor, this bathroom ceiling fan is engineered for continuous operation. Lifetime lubrication and thermal protection of the bathroom vent ensure long-lasting performance.

# **General assembly Drawing**



## **Product Installation Method**

1. Begin by building a sturdy rectangular frame, ensuring it is solidly anchored to the ceiling above.



2. Firmly affix the storage unit (or enclosure) to the pre-installed frame.



| Model Num | A   | В   | С   | D   | E   | F  | Cutout Dimensions |
|-----------|-----|-----|-----|-----|-----|----|-------------------|
| BPT10-12  | 280 | 280 | 277 | 155 | 230 | 14 | 230*240           |
| BPT10-15  | 280 | 280 | 277 | 155 | 230 | 14 | 230*240           |
| BPT10-21  | 280 | 280 | 277 | 155 | 230 | 14 | 230*240           |
|           |     |     |     |     |     |    |                   |

| BPT15-27 | 380 | 380 | 341 | 224 | 306 | 14 | 306*306 |
|----------|-----|-----|-----|-----|-----|----|---------|
| BPT15-33 | 380 | 380 | 341 | 224 | 306 | 14