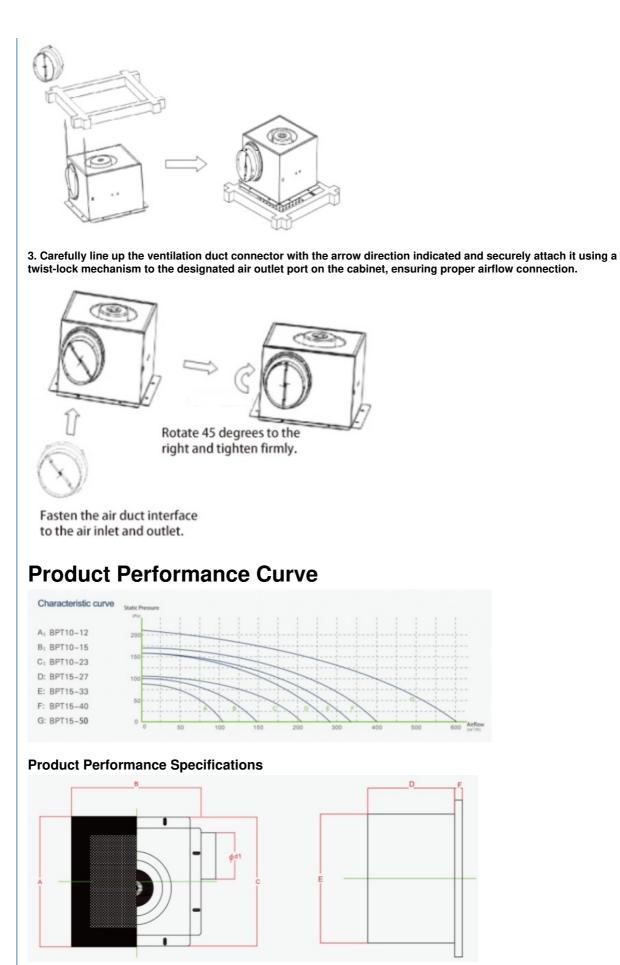

## **Product Installation Method**

1. Begin by building a sturdy rectangular frame, ensuring it is solidly anchored to the ceiling above.

2. Firmly affix the storage unit (or enclosure) to the pre-installed frame.

| Model Num | A   | В   | С   | D   | E   | F  | Cutout Dimensions |
|-----------|-----|-----|-----|-----|-----|----|-------------------|
| BPT10-12  | 280 | 280 | 277 | 155 | 230 | 14 | 230*240           |
| BPT10-15  | 280 | 280 | 277 | 155 | 230 | 14 | 230*240           |
| BPT10-21  | 280 | 280 | 277 | 155 | 230 | 14 | 230*240           |
|           |     |     |     |     |     |    |                   |

| BPT15-27 | 380 | 380 | 341 | 224 | 306 | 14 | 306*306 |
|----------|-----|-----|-----|-----|-----|----|---------|
| BPT15-33 | 380 | 380 | 341 | 224 | 306 | 14 | 306*306 |
| BPT15-40 | 380 | 380 | 341 | 224 | 306 | 14 | 306*306 |
| BPT15-60 | 380 | 380 | 341 | 224 | 306 | 14 | 306*306 |