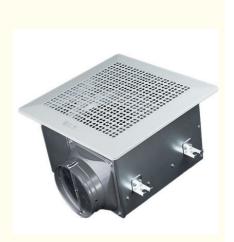

# **General assembly Drawing**

## **Product Installation Method**

1. Begin by building a sturdy rectangular frame, ensuring it is solidly anchored to the ceiling above.

2. Firmly affix the storage unit (or enclosure) to the pre-installed frame.

| Model Num | A   | В   | С   | D   | E   | F  | Cutout Dimensions |
|-----------|-----|-----|-----|-----|-----|----|-------------------|
| BPT10-12  | 280 | 280 | 277 | 155 | 230 | 14 | 230*240           |
| BPT10-15  | 280 | 280 | 277 | 155 | 230 | 14 | 230*240           |
| BPT10-21  | 280 | 280 | 277 | 155 | 230 | 14 | 230*240           |
|           |     |     |     |     |     |    |                   |