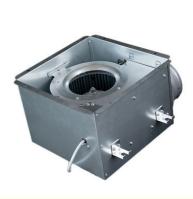

#### **Product Specification**

- Type:
- Applicable Industries:
- Mounting:
- Motor:
- Noise:
- Voltage (V):
- Air Flow:
- MOQ:
- Feature:
- Highlight:

Ceiling Exhaust Duct Blower Fan Exhaust Ventilation Ceiling Mounted Capacitor Copper Wire Motor MAX 45 DB 220V 120-500 M<sup>3</sup>/h 30 Set Low Noise, High Air Pressure, High Quality Motor

Carton packaging 1 units per carton

Powerful Bathroom Exhaust Fan, Ventilation Bathroom Exhaust Fan, Quiet Bathroom Exhaust Fan