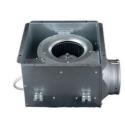

#### **Product Specification**

- Type:
- Applicable Industries:
- Mounting:
- Motor:
- Noise:
- Voltage (V):
- Air Flow:
- MOQ:
- Feature:
- Highlight:

Ceiling Exhaust Duct Blower Fan Exhaust Ventilation Ceiling Mounted Capacitor Copper Wire Motor MAX 45 DB 220V 120-500 M<sup>3</sup>/h 30 Set Low Noise, High Air Pressure, High Quality Motor

Carton packaging 1 units per carton

Powerful Bathroom Exhaust Fan, Ventilation Bathroom Exhaust Fan, Quiet Bathroom Exhaust Fan