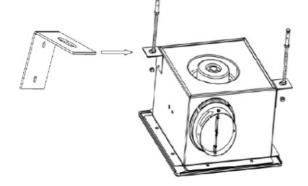

## **Product Installation Method**

1. Begin by building a sturdy rectangular frame, ensuring it is solidly anchored to the ceiling above.

2. Firmly affix the storage unit (or enclosure) to the pre-installed frame.