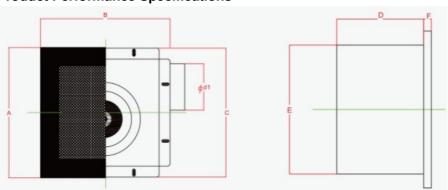

# **General assembly Drawing**

### **Product Performance Specifications**

| BPT10-12 280 280 277 155 230 14 23 | 0*240 |
|------------------------------------|-------|
| BPT10-15 280 280 277 155 230 14 23 | 0*240 |
| BPT10-21 280 280 277 155 230 14 23 | 0*240 |

| BPT15-27 | 380 | 380 | 341 | 224 | 306 | 14 | 306*306 |
|----------|-----|-----|-----|-----|-----|----|---------|
| BPT15-33 | 380 | 380 | 341 | 224 | 306 | 14 | 306*306 |
| BPT15-40 | 380 | 380 | 341 | 224 | 306 | 14 | 306*306 |
| BPT15-60 | 380 | 380 | 341 | 224 | 306 | 14 | 306*306 |