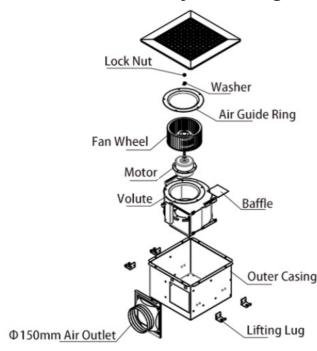

tor, ensuring whisper-quiet operation coupled with extended service life. This feature promises reliability and efficiency, making it a smart investment for your home or commercial setting.
- Enhanced Safety with Overheat Protection Your peace of mind is paramount. Our fan is fitted with advanced overheat protection mechanisms, safeguarding against potential hazards and ensuring safe, continuous operation even under strengous conditions.
- Effortless Ceiling Integration & Duct Compatibility Tailored for ceiling mount installations, this fan effortlessly connects to existing pipes and ductwork, streamlining both setup and future maintenance tasks. Its user-friendly design minimizes hassle, allowing you to enjoy improved air quality without the complexities.

# **General assembly Drawing**



## **Product Installation Method**

1. Begin by building a sturdy rectangular frame, ensuring it is solidly anchored to the ceiling above.



2. Firmly affix the storage unit (or enclosure) to the pre-installed frame.



3. Carefully line up the ventilation duct connector with the arrow direction indicated and securely attach it using a twist-lock mechanism to the designated air outlet port on the cabinet, ensuring proper airflow connection.



Fasten the air duct interface to the air inlet and outlet.

# **Product Performance Curve**



### **Product Performance Specifications**



| BPT10-12 280 280 277 155 230 14 23 | 0*240 |
|------------------------------------|-------|
| BPT10-15 280 280 277 155 230 14 23 | 0*240 |
| BPT10-21 280 280 277 155 230 14 23 | 0*240 |

| BPT15-27 | 380 |