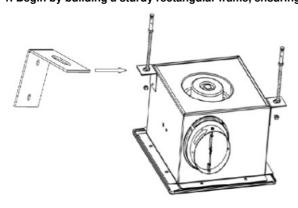

## **Product Installation Method**

1. Begin by building a sturdy rectangular frame, ensuring it is solidly anchored to the ceiling above.

2. Firmly affix the storage unit (or enclosure) to the pre-installed frame.