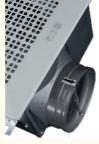

3. Carefully line up the ventilation duct connector with the arrow direction indicated and securely attach it using a twist-lock mechanism to the designated air outlet port on the cabinet, ensuring proper airflow connection.

Fasten the air duct interface to the air inlet and outlet.