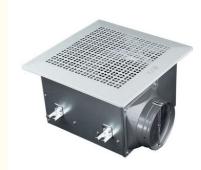

# Full Metal Case Ceiling Duct Ventilation Tubular Exhaust Fan

#### **Product Specification**

• Type: Axial Flow Fan

• Applicable Industries: Hotels, Building Material Shops, Home Use,

Retail, Construction Works

Mounting: Ceiling Mounting

Motor: Capacitor Copper Wire Motor

## **Advantage**

- \* All metal shell, easy to install air outlet.
- \* capacitor motor, long lifetime.
- \* With over heat protector for safety.
- \* Suitable for ceiling mounted and connect the pipe/duct,easy to install and clean