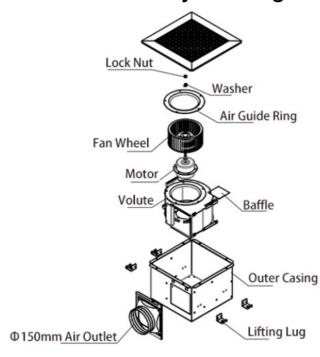

haust Fan



#### More Images





### **Product Overview**

Extraction fans effectively eliminate humid air from bathrooms, laundries, washrooms, and toilets. Available in a variety of capacities, they meet diverse needs, from compact toilet areas to expansive indoor pool spaces.

These fans are available in multiple styles, including exhaust ventilation fans and in-line ventilation fans. Regardless of the style, their primary function remains consistent: to remove moisture from the room and direct it outside through ducting.

## **Advantage**

- \* All metal shell, easy to install air outlet.
- \* capacitor motor, long lifetime.
- \* With over heat protector for safety.
- \* Suitable for ceiling mounted and connect the pipe/duct,easy to install and clean

# **General assembly Drawing**



## **Product Installation Method**

1. Begin by building a sturdy rectangular frame, ensuring it is solidly anchored to the ceiling above.



2. Firmly affix the storage unit (or enclosure) to the pre-installed frame.



3. Carefully line up the ventilation duct connector with the arrow direction indicated and securely attach it using a twist-lock mechanism to the designated air outlet port on the cabinet, ensuring proper airflow connection.



Fasten the air duct interface to the air inlet and outlet.

# **Product Performance Curve**



#### **Product Performance Specifications**



| BPT10-12 280 280 277 155 230 14 23 | 0*240 |
|------------------------------------|-------|
| BPT10-15 280 280 277 155 230 14 23 | 0*240 |
| BPT10-21 280 280 277 155 230 14 23 | 0*240 |

| BPT15-27 | 380 |