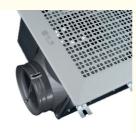

# Full Metal Case Ceiling Duct Ventilation Tubular Exhaust Fan

#### **Product Specification**

• Type: Axial Flow Fan

• Applicable Industries: Hotels, Building Material Shops, Home Use,

Retail, Construction Works

Mounting: Ceiling Mounting

Motor: Capacitor Copper Wire Motor

## **Advantage**

- \* All metal shell, easy to install air outlet.
- \* capacitor motor, long lifetime.
- \* With over heat protector for safety.
- \* Suitable for ceiling mounted and connect the pipe/duct,easy to install and clean