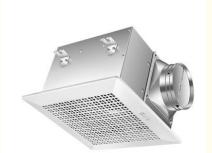

# Full Metal Case Ceiling Duct Ventilation Tubular Exhaust Fan

#### **Product Specification**

• Type: Axial Flow Fan

• Applicable Industries: Hotels, Building Material Shops, Home Use,

Retail, Construction Works

Mounting: Ceiling Mounting

Motor: Capacitor Copper Wire Motor

## **Advantage**

- \* All metal shell, easy to install air outlet.
- \* capacitor motor, long lifetime.
- \* With over heat protector for safety.
- \* Suitable for ceiling mounted and connect the pipe/duct,easy to install and clean