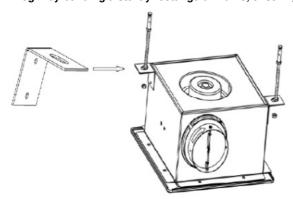

## **Product Installation Method**

1. Begin by building a sturdy rectangular frame, ensuring it is solidly anchored to the ceiling above.

2. Firmly affix the storage unit (or enclosure) to the pre-installed frame.

3. Carefully line up the ventilation duct connector with the arrow direction indicated and securely attach it using a twist-lock mechanism to the designated air outlet port on the cabinet, ensuring proper airflow connection.