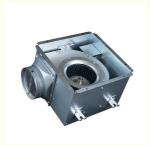

# Full Metal Case Ceiling Duct Ventilation Tubular Exhaust Fan

#### **Product Specification**

• Type: Axial Flow Fan

• Applicable Industries: Hotels, Building Material Shops, Home Use,

Retail, Construction Works

Mounting: Ceiling Mounting

Motor: Capacitor Copper Wire Motor

## **Advantage**

- \* All metal shell, easy to install air outlet.
- \* capacitor motor, long lifetime.
- \* With over heat protector for safety.
- \* Suitable for ceiling mounted and connect the pipe/duct,easy to install and clean