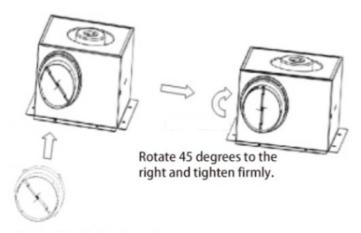

consistent: to remove moisture from the room and direct it outside through ducting.

## **Advantage**

- \* All metal shell, easy to install air outlet.
- \* capacitor motor, long lifetime.
- \* With over heat protector for safety.
- \* Suitable for ceiling mounted and connect the pipe/duct,easy to install and clean

# **General assembly Drawing**



## **Product Installation Method**

1. Begin by building a sturdy rectangular frame, ensuring it is solidly anchored to the ceiling above.



2. Firmly affix the storage unit (or enclosure) to the pre-installed frame.



3. Carefully line up the ventilation duct connector with the arrow direction indicated and securely attach it using a twist-lock mechanism to the designated air outlet port on the cabinet, ensuring proper airflow connection.



Fasten the air duct interface to the air inlet and outlet.

# **Product Performance Curve**



#### **Product Performance Specifications**



| BPT10-12 280 280 277 155 230 14 23 | 0*240 |
|------------------------------------|-------|
| BPT10-15 280 280 277 155 230 14 23 | 0*240 |
| BPT10-21 280 280 277 155 230 14 23 | 0*240 |

| BPT15-27 | 380 | 380 | 341 | 224 | 306 | 14 | 306*306 |
|----------|-----|-----|-----|-----|-----|----|---------|
| BPT15-33 | 380 | 380 | 341 | 224 | 306 | 14 | 306*306 |
| BPT15-40 | 380 | 380 | 341 | 224 | 306 | 14 | 306*306 |
| BPT15-60 | 380 | 380 | 341 | 224 | 306 | 14 | 306*306 |

 $\ensuremath{\textcircled{\sc b}}$  Zhong Dian Guangdong Zhongdian Jiajin Environmental Technology Co., Ltd.

0085246403891

sales001@zd-fan.com

g zd-fan.com

Xizi Industrial