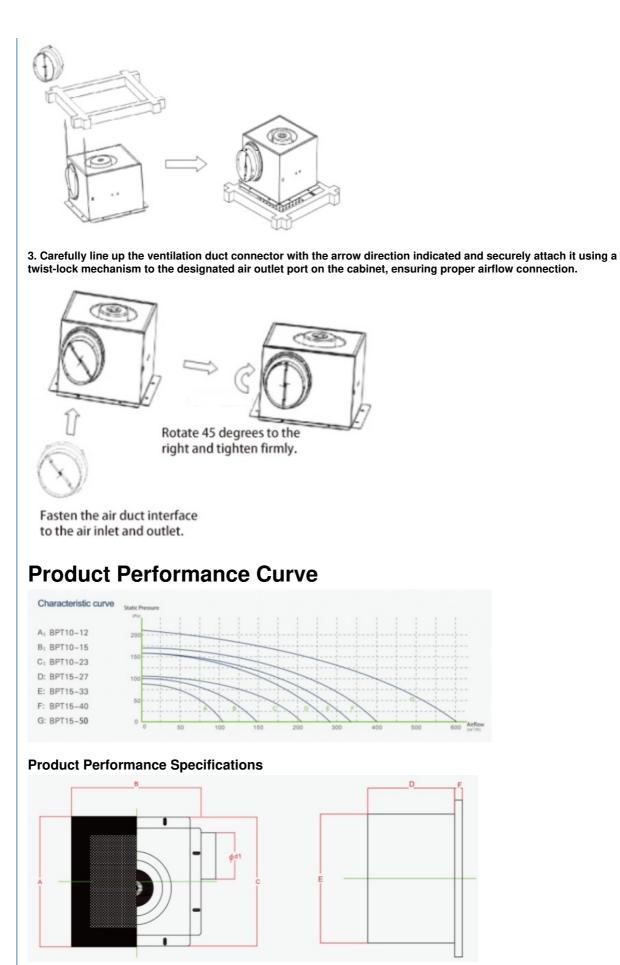

| Model Num | A   | В   | С   | D   | E   | F  | Cutout Dimensions |
|-----------|-----|-----|-----|-----|-----|----|-------------------|
| BPT10-12  | 280 | 280 | 277 | 155 | 230 | 14 | 230*240           |
| BPT10-15  | 280 | 280 | 277 | 155 | 230 | 14 | 230*240           |
| BPT10-21  | 280 | 280 | 277 | 155 | 230 | 14 | 230*240           |
|           |     |     |     |     |     |    |                   |

|   | BPT15-27 | 380 | 380 | 341 | 224 | 306 | 14 | 306*306 |
|---|----------|-----|-----|-----|-----|-----|----|---------|
|   | BPT15-33 | 380 | 380 | 341 | 224 | 306 | 14 | 306*306 |
| Γ | BPT15-40 | 380 | 380 | 341 | 224 | 306 | 14 | 306*306 |
|   | BPT15-60 | 380 | 380 | 341 | 224 | 306 | 14 | 306*306 |