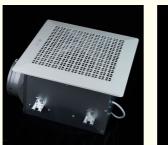

#### **Product Specification**

| • Function:                              | Ventilaion                                        |
|------------------------------------------|---------------------------------------------------|
| Mounting:                                | Ceiling                                           |
| • Voltage:                               | 220V                                              |
| • Power:                                 | 24-100W                                           |
| Air Volume:                              | 120-600 M <sup>3</sup> /h                         |
| Core Components:                         | Motor, Engine                                     |
| Noise:                                   | 32-58 DB                                          |
| <ul> <li>Static Pressure(Pa):</li> </ul> | 80-220 Pa                                         |
| Motor:                                   | 100% Copper Coil                                  |
| Duct Size:                               | 100 Mm / 150 Mm                                   |
| <ul> <li>Apllications:</li> </ul>        | Hotel / School / Residence / Office /<br>Bathroom |
| Warranty:                                | 3 Year                                            |
| Material:                                | Galvanized Steel                                  |
| <ul> <li>Customized Support:</li> </ul>  | OEM                                               |

# **FEATURES & ADVANTAGES**

Elegant, streamlined grille design Robust galvanized steel construction User-friendly installation process Versatile mounting brackets with up to a 24" span Integrated backdraft damper for enhanced safety