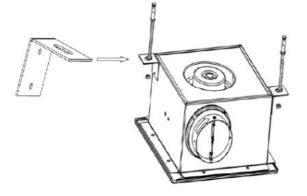

## **Product Installation Method**

1. Begin by building a sturdy rectangular frame, ensuring it is solidly anchored to the ceiling above.

2. Firmly affix the storage unit (or enclosure) to the pre-installed frame.