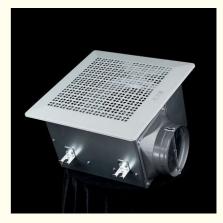

#### **Product Specification**

| • Function:                              | Ventilaion                                        |
|------------------------------------------|---------------------------------------------------|
| Mounting:                                | Ceiling                                           |
| • Voltage:                               | 220V                                              |
| • Power:                                 | 24-100W                                           |
| Air Volume:                              | 120-600 M <sup>3</sup> /h                         |
| Core Components:                         | Motor, Engine                                     |
| Noise:                                   | 32-58 DB                                          |
| <ul> <li>Static Pressure(Pa):</li> </ul> | 80-220 Pa                                         |
| Motor:                                   | 100% Copper Coil                                  |
| Duct Size:                               | 100 Mm / 150 Mm                                   |
| <ul> <li>Apllications:</li> </ul>        | Hotel / School / Residence / Office /<br>Bathroom |
| Warranty:                                | 3 Year                                            |
| Material:                                | Galvanized Steel                                  |
| <ul> <li>Customized Support:</li> </ul>  | OEM                                               |

# **FEATURES & ADVANTAGES**

Elegant, streamlined grille design Robust galvanized steel construction User-friendly installation process Versatile mounting brackets with up to a 24" span Integrated backdraft damper for enhanced safety