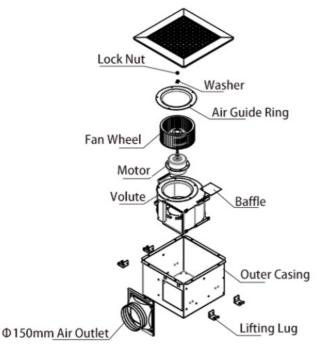

|



### More Images





## **Product Overview**

Extraction fans efficiently remove humid air from bathrooms, laundries, washrooms, and toilets. Available in various capacities, they cater to different needs, from small toilet areas to large indoor pool spaces.

These fans come in multiple styles, including exhaust ventilation fans and in-line ventilation fans. Regardless of the style, their primary function is consistent: to extract moisture from the room and direct it outside through ducting.

# **FEATURES & ADVANTAGES**

Elegant, streamlined grille design Robust galvanized steel construction User-friendly installation process Versatile mounting brackets with up to a 24" span Integrated backdraft damper for enhanced safety

## **General assembly Drawing**



## **Product Installation Method**

1. Begin by building a sturdy rectangular frame, ensuring it is solidly anchored to the ceiling above.



2. Firmly affix the storage unit (or enclosure) to the pre-installed frame.



| Model Num | A   | В   | С   | D   | E   | F  | Cutout Dimensions |
|-----------|-----|-----|-----|-----|-----|----|-------------------|
| BPT10-12  | 280 | 280 | 277 | 155 | 230 | 14 | 230*240           |
| BPT10-15  | 280 | 280 | 277 | 155 | 230 | 14 | 230*240           |
| BPT10-21  | 280 | 280 | 277 | 155 | 230 | 14 | 230*240           |
|           |     |     |     |     |     |    |                   |

|   | BPT15-27 | 380 | 380 | 341 | 224 | 306 | 14 | 306*306 |
|---|----------|-----|-----|-----|-----|-----|----|---------|
|   | BPT15-33 | 380 | 380 | 341 | 224