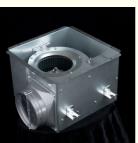

#### **Product Specification**

| • Function:                              | Ventilaion                                        |
|------------------------------------------|---------------------------------------------------|
| Mounting:                                | Ceiling                                           |
| • Voltage:                               | 220V                                              |
| • Power:                                 | 24-100W                                           |
| Air Volume:                              | 120-600 M <sup>3</sup> /h                         |
| Core Components:                         | Motor, Engine                                     |
| Noise:                                   | 32-58 DB                                          |
| <ul> <li>Static Pressure(Pa):</li> </ul> | 80-220 Pa                                         |
| Motor:                                   | 100% Copper Coil                                  |
| Duct Size:                               | 100 Mm / 150 Mm                                   |
| <ul> <li>Apllications:</li> </ul>        | Hotel / School / Residence / Office /<br>Bathroom |
| Warranty:                                | 3 Year                                            |
| Material:                                | Galvanized Steel                                  |
| <ul> <li>Customized Support:</li> </ul>  | OEM                                               |

| Model Num | A   | В   | С   | D   | E   | F  | Cutout Dimensions |
|-----------|-----|-----|-----|-----|-----|----|-------------------|
| BPT10-12  | 280 | 280 | 277 | 155 | 230 | 14 | 230*240           |
| BPT10-15  | 280 | 280 | 277 | 155 | 230 | 14 | 230*240           |
| BPT10-21  | 280 | 280 | 277 | 155 | 230 | 14 | 230*240           |
|           |     |     |     |     |     |    |                   |

|   | BPT15-27 | 380 | 380 | 341 | 224 | 306 | 14 | 306*306 |
|---|----------|-----|-----|-----|-----|-----|----|---------|
|   | BPT15-33 | 380 | 380 | 341 | 224 | 306 | 14 | 306*306 |
| Γ | BPT15-40 | 380 | 380 | 341 | 224 | 306 | 14 | 306*306 |
|   | BPT15-60 | 380 | 380 | 341 | 224 | 306 | 14 | 306*306 |