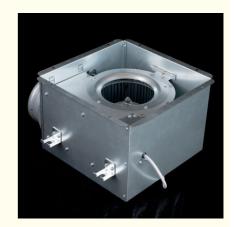

Ventilation Exhaust Fans Indoor Commercial Solutions For Air Quality

#### **Basic Information**

Place of Origin: China FoshanBrand Name: Available for ODM

Certification: CE Model Number: BPT10-12

Minimum Order Quantity:

• Price: Contact Us

Packaging Details: Carton packaging 1 units per carton

• Delivery Time: 3-8 work days

Payment Terms: T/TSupply Ability: 5000



## **Product Specification**

• Function: Ventilaion Mounting: Ceiling 220V Voltage: • Power: 24-100W · Air Volume: 120-600 M<sup>3</sup>/h • Core Components: Motor, Engine 32-58 DB Noise: • Static Pressure(Pa): 80-220 Pa

Motor: 100% Copper Coil
Duct Size: 100 Mm / 150 Mm

• Apllications: Hotel / School / Residence / Office /

Bathroom

Type: Duct FanKeyword: Extractor Fan

Highlight: Indoor Ventilation Exhaust Fans,



## More Images





## **Product Overview**

Extraction fans effectively eliminate humid air from bathrooms, laundries, washrooms, and toilets. Available in a variety of capacities, they meet diverse needs, from compact toilet areas to expansive indoor pool spaces.

These fans are available in multiple styles, including exhaust ventilation fans and in-line ventilation fans. Regardless of the style, their primary function remains consistent: to remove moisture from the room and direct it outside through ducting.

# **General assembly Drawing**



# **Product Installation Method**

1. Begin by building a sturdy rectangular frame, ensuring it is solidly anchored to the ceiling above.



2. Firmly affix the storage unit (or enclosure) to the pre-installed frame.



3. Carefully line up the v