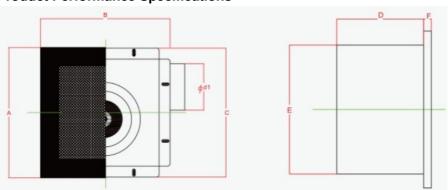

## **Product Performance Specifications**

| BPT10-12 280 280 277 155 230 14 23 | 0*240 |
|------------------------------------|-------|
| BPT10-15 280 280 277 155 230 14 23 | 0*240 |
| BPT10-21 280 280 277 155 230 14 23 | 0*240 |

| BPT15-27 | 380 | 380 | 341 | 224 | 306 | 14 | 306*306 |
|----------|-----|-----|-----|-----|-----|----|---------|
| BPT15-33 | 380 | 380 | 341 | 224 | 306 | 14 | 306*306 |
| BPT15-40 | 380 | 380 | 341 | 224 | 306 | 14 | 306*306 |
| BPT15-60 | 380 | 380 | 341 | 224 | 306 | 14 | 306*306 |