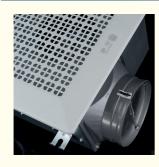

3. Carefully line up the ventilation duct connector with the arrow direction indicated and securely attach it using a twist-lock mechanism to the designated air outlet port on the cabinet, ensuring proper airflow connection.

Fasten the air duct interface to the air inlet and outlet.