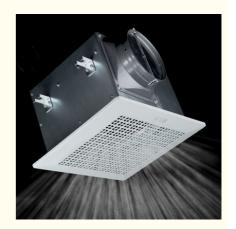

## **Product Overview**

Extraction fans effectively eliminate humid air from bathrooms, laundries, washrooms, and toilets. Available in a variety of capacities, they meet diverse needs, from compact toilet areas to expansive indoor pool spaces.

These fans are available in multiple styles, including exhaust ventilation fans and in-line ventilation fans. Regardless of the style, their primary function remains consistent: to remove moisture from the room and direct it outside through ducting.