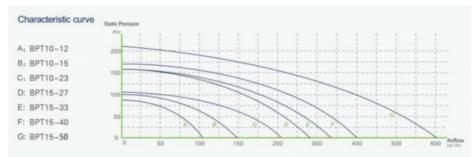

# **Product Performance Curve**

## **Product Specification**

• Function: Ventilaion Mounting: Ceiling 220V Voltage: • Power: 24-100W · Air Volume: 120-600 M<sup>3</sup>/h • Core Components: Motor, Engine 32-58 DB Noise: • Static Pressure(Pa): 80-220 Pa