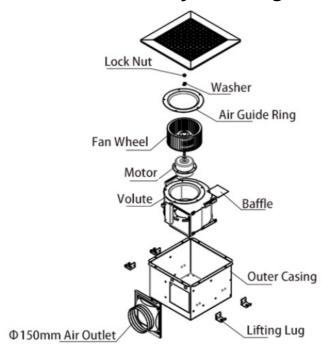

-58 DB Noise: • Static Pressure(Pa): 80-220 Pa

Motor: 100% Copper Coil
Duct Size: 100 Mm / 150 Mm

• Apllications: Hotel / School / Residence / Office /

Bathroom

Type: Duct FanKeyword: Extractor Fan

Highlight: Indoor Ventilation Exhaust Fans,



## More Images





## **Product Overview**

Extraction fans effectively eliminate humid air from bathrooms, laundries, washrooms, and toilets. Available in a variety of capacities, they meet diverse needs, from compact toilet areas to expansive indoor pool spaces.

These fans are available in multiple styles, including exhaust ventilation fans and in-line ventilation fans. Regardless of the style, their primary function remains consistent: to remove moisture from the room and direct it outside through ducting.

# **General assembly Drawing**



# **Product Installation Method**

1. Begin by building a sturdy rectangular frame, ensuring it is solidly anchored to the ceiling above.



2. Firmly affix the storage unit (or enclosure) to the pre-installed frame.



3. Carefully line up the ventilation duct connector with the arrow direction indicated and securely attach it using a twist-lock mechanism to the designated air outlet port on the cabinet, ensuring proper airflow connection.



Fasten the air duct interface to the air inlet and outlet.

# **Product Performance Curve**



## **Product Performance Specifications**



| BPT10-12 280 280 277 155 230 14 23 | 0*240 |
|------------------------------------|-------|
| BPT10-15 280 280 277 155 230 14 23 | 0*240 |
| BPT10-21 280 280 277 155 230 14 23 | 0*240 |

| BPT15-27 | 380 | 38