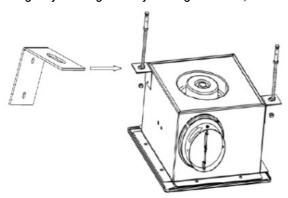

# **Product Installation Method**

1. Begin by building a sturdy rectangular frame, ensuring it is solidly anchored to the ceiling above.

2. Firmly affix the storage unit (or enclosure) to the pre-installed frame.

3. Carefully line up the ventilation duct connector with the arrow direction indicated and securely attach it using a twist-lock mechanism to the designated air outlet port on the cabinet, ensuring proper airflow connection.