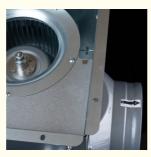

## **General assembly Drawing**

### **Product Installation Method**

1. Begin by building a sturdy rectangular frame, ensuring it is solidly anchored to the ceiling above.

2. Firmly affix the storage unit (or enclosure) to the pre-installed frame.

3. Carefully line up the ventilation duct connector with the arrow direction indicated and securely attach it using a twist-lock mechanism to the designated air outlet port on the cabinet, ensuring proper airflow connection.

Fasten the air duct interface to the air inlet and outlet.