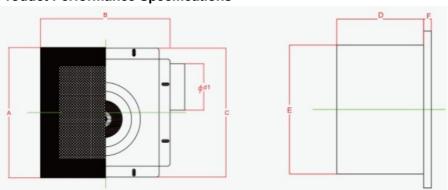

## **General assembly Drawing**

### **Product Performance Specifications**

| BPT10-12 280 280 277 155 230 14 23 | 0*240 |
|------------------------------------|-------|
| BPT10-15 280 280 277 155 230 14 23 | 0*240 |
| BPT10-21 280 280 277 155 230 14 23 | 0*240 |

| BPT15-27 | 380 | 380 | 341 | 224 | 306 | 14 | 306*306 |
|----------|-----|-----|-----|-----|-----|----|---------|
| BPT15-33 | 380 | 380 | 341 | 224 | 306 | 14 | 306*306 |
| BPT15-40 | 380 | 380 | 341 | 224 | 306 | 14 | 306*306 |
| BPT15-60 | 380 | 380 | 341 | 224 | 306 | 14 | 306*306 |