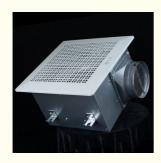

### **Product Overview**

Premium Ventilation fan, painted metal grille for maximum durability. Painted metal housing for great resistance to corrosion. High quality motor and engineered blower wheel for quietest and most powerful performance. Lowest dB levels for environmental comfort. Highest static pressure performance for long duct runs.

# **Application**

Ceiling cassette exhaust fans provide a convenient solution to the exhaust needs of every home, kitchen, bedroom, toilets, etc. It effectively adjusts the indoor quality of the air by controlling the humidity, dirt, odor or smoke within a space. These are widely used in every home, office, super markets, restaurant, hotel, cinema, hospital and other public places.