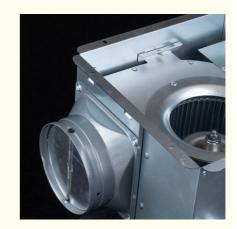

## **General assembly Drawing**

### **Product Installation Method**

1. Begin by building a sturdy rectangular frame, ensuring it is solidly anchored to the ceiling above.

2. Firmly affix the storage unit (or enclosure) to the pre-installed frame.

3. Carefully line up the ventilation duct connector with the arrow direction indicated and securely attach it using a twist-lock mechanism to the designated air outlet port on the cabinet, ensuring proper airflow connection.

Fasten the air duct interface to the air inlet and outlet.