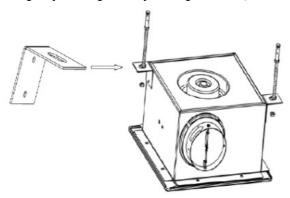

### **Product Installation Method**

1. Begin by building a sturdy rectangular frame, ensuring it is solidly anchored to the ceiling above.

2. Firmly affix the storage unit (or enclosure) to the pre-installed frame.

3. Carefully line up the ventilation duct connector with the arrow direction indicated and securely attach it using a twist-lock mechanism to the designated air outlet port on the cabinet, ensuring proper airflow connection.