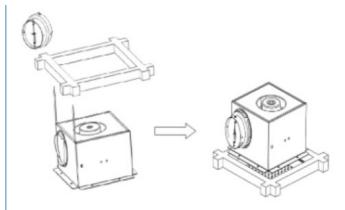

3. Carefully line up the ventilation duct connector with the arrow direction indicated and securely attach it using a twist-lock mechanism to the designated air outlet port on the cabinet, ensuring proper airflow connection.

Fasten the air duct interface to the air inlet and outlet.