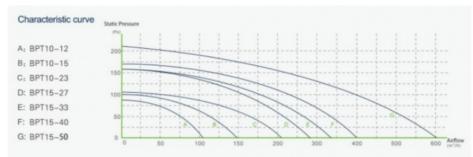

# **Product Performance Curve**

### **Product Performance Specifications**

| BPT10-12 280 280 277 155 230 14 23 | 0*240 |
|------------------------------------|-------|
| BPT10-15 280 280 277 155 230 14 23 | 0*240 |
| BPT10-21 280 280 277 155 230 14 23 | 0*240 |

| BPT15-27 | 380 | 380 | 341 | 224 | 306 | 14 | 306*306 |
|----------|-----|-----|-----|-----|-----|----|---------|
| BPT15-33 | 380 | 380 | 341 | 224 | 306 | 14 | 306*306 |
| BPT15-40 | 380 | 380 | 341 | 224 | 306 | 14 | 306*306 |
| BPT15-60 | 380 | 380 | 341 | 224 | 306 | 14 | 306*306 |