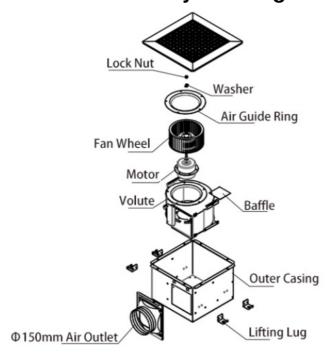

xhaust Fan



### More Images





### **Product Overview**

Premium Ventilation fan, painted metal grille for maximum durability. Painted metal housing for great resistance to corrosion. High quality motor and engineered blower wheel for quietest and most powerful performance. Lowest dB levels for environmental comfort. Highest static pressure performance for long duct runs.

# **Application**

Ceiling cassette exhaust fans provide a convenient solution to the exhaust needs of every home, kitchen, bedroom, toilets, etc. It effectively adjusts the indoor quality of the air by controlling the humidity, dirt, odor or smoke within a space. These are widely used in every home, office, super markets, restaurant, hotel, cinema, hospital and other public places.

## **General assembly Drawing**



### **Product Installation Method**

1. Begin by building a sturdy rectangular frame, ensuring it is solidly anchored to the ceiling above.



2. Firmly affix the storage unit (or enclosure) to the pre-installed frame.



3. Carefully line up the ventilation duct connector with the arrow direction indicated and securely attach it using a twist-lock mechanism to the designated air outlet port on the cabinet, ensuring proper airflow connection.



Fasten the air duct interface to the air inlet and outlet.

# **Product Performance Curve**



### **Product Performance Specifications**



| BPT10-12 280 280 277 155 230 14 23 | 0*240 |
|------------------------------------|-------|
| BPT10-15 280 280 277 155 230 14 23 | 0*240 |
| BPT10-21 280 280 277 155 230 14 23 | 0*240 |

| BPT15-27 | 380 |