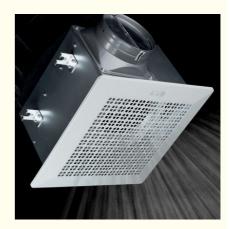

### **Product Overview**

Premium Ventilation fan, painted metal grille for maximum durability. Painted metal housing for great resistance to corrosion. High quality motor and engineered blower wheel for quietest and most powerful performance. Lowest dB levels for environmental comfort. Highest static pressure performance for long duct runs.

# **Application**

Ceiling cassette exhaust fans provide a convenient solution to the exhaust needs of every home, kitchen, bedroom, toilets, etc. It effectively adjusts the indoor quality of the air by controlling the humidity, dirt, odor or smoke within a space. These are widely used in every home, office, super markets, restaurant, hotel, cinema, hospital and other public places.