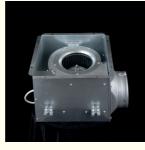

### More Images

### **Product Overview**

Ceiling cassette exhaust fans have compact chassis made from high strength plastic and its decorative high-gloss front panel is very durable and warp-resistant. The fans are equipped with a very efficient motor and a unique spiral ducting design for easy air inflow resulting to minimal air flow noise. The fans are also provided with a back flow damper to prevent the backflow of outside air into the room.