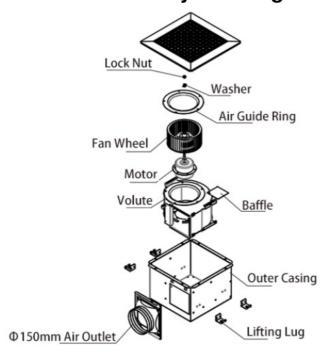

# **General assembly Drawing**

### **Product Overview**

Ceiling cassette exhaust fans have compact chassis made from high strength plastic and its decorative high-gloss front panel is very durable and warp-resistant. The fans are equipped with a very efficient motor and a unique spiral ducting design for easy air inflow resulting to minimal air flow noise. The fans are also provided with a back flow damper to prevent the backflow of outside air into the room.