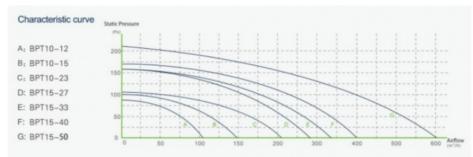

# **Product Performance Curve**

#### **Product Performance Specifications**

| BPT10-12 280 280 277 155 230 14 23 | 0*240 |
|------------------------------------|-------|
| BPT10-15 280 280 277 155 230 14 23 | 0*240 |
| BPT10-21 280 280 277 155 230 14 23 | 0*240 |

| BPT15-27 | 380 | 380 | 341 | 224 | 306 | 14 | 306*306 |
|----------|-----|-----|-----|-----|-----|----|---------|
| BPT15-33 | 380 | 380 | 341 | 224 | 306 | 14 | 306*306 |
| BPT15-40 | 380 | 380 | 341 | 224 | 306 | 14 | 306*306 |
| BPT15-60 | 380 | 380 | 341 | 224 | 306 | 14 | 306*306 |