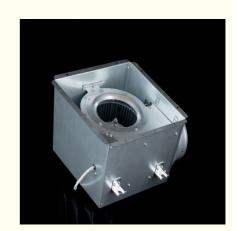

### More Images

### **Product Overview**

Ceiling cassette exhaust fans have compact chassis made from high strength plastic and its decorative high-gloss front panel is very durable and warp-resistant. The fans are equipped with a very efficient motor and a unique spiral ducting design for easy air inflow resulting to minimal air flow noise. The fans are also provided with a back flow damper to prevent the backflow of outside air into the room.