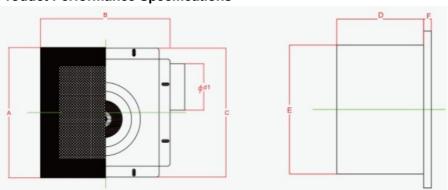

# **General assembly Drawing**

#### **Product Performance Specifications**

| BPT10-12 280 280 277 155 230 14 23 | 0*240 |
|------------------------------------|-------|
| BPT10-15 280 280 277 155 230 14 23 | 0*240 |
| BPT10-21 280 280 277 155 230 14 23 | 0*240 |

| BPT15-27 | 380 | 380 | 341 | 224 | 306 | 14 | 306*306 |
|----------|-----|-----|-----|-----|-----|----|---------|
| BPT15-33 | 380 | 380 | 341 | 224 | 306 | 14 | 306*306 |
| BPT15-40 | 380 | 380 | 341 | 224 | 306 | 14 | 306*306 |
| BPT15-60 | 380 | 380 | 341 | 224 | 306 | 14 | 306*306 |