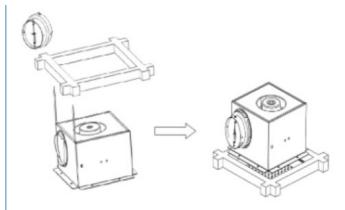

# **Product Installation Method**

1. Begin by building a sturdy rectangular frame, ensuring it is solidly anchored to the ceiling above.

2. Firmly affix the storage unit (or enclosure) to the pre-installed frame.

3. Carefully line up the ventilation duct connector with the arrow direction indicated and securely attach it using a twist-lock mechanism to the designated air outlet port on the cabinet, ensuring proper airflow connection.

Fasten the air duct interface to the air inlet and outlet.