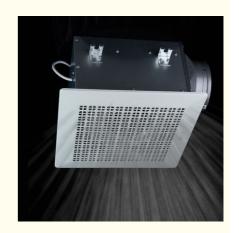

### **Product Overview**

Ceiling cassette exhaust fans have compact chassis made from high strength plastic and its decorative high-gloss front panel is very durable and warp-resistant. The fans are equipped with a very efficient motor and a unique spiral ducting design for easy air inflow resulting to minimal air flow noise. The fans are also provided with a back flow damper to prevent the backflow of outside air into the room.

#### **Product Specification**

• Function: Ceiling Air Flow Ventilator System

Mounting: Ceiling
Voltage: 220V
Power: 24-100W
Air Volume: 120-600 M³/h
Core Components: Motor, Engine
Noise: 32-58 DB
Static Pressure(Pa): 80-220 Pa