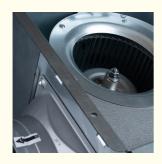

### **Product Overview**

Ceiling cassette exhaust fans have compact chassis made from high strength plastic and its decorative high-gloss front panel is very durable and warp-resistant. The fans are equipped with a very efficient motor and a unique spiral ducting design for easy air inflow resulting to minimal air flow noise. The fans are also provided with a back flow damper to prevent the backflow of outside air into the room.

## **FEATURES & ADVANTAGES**

Premium Ventilation Fan, Enhanced Durability and Performance

- Painted Metal Grille: Ensures maximum durability and longevity.
- Corrosion-Resistant Housing: Painted metal housing provides exceptional resistance to corrosion.
- High-Quality Motor: Engineered for the quietest and most powerful performance.
- Low dB Levels: Offers environmental comfort with minimal noise.
- High Static Pressure: Perfect for long duct runs, ensuring efficient airflow.