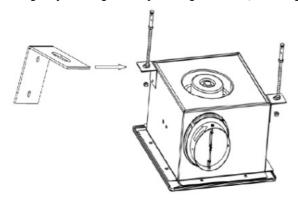

# **Product Installation Method**

1. Begin by building a sturdy rectangular frame, ensuring it is solidly anchored to the ceiling above.

2. Firmly affix the storage unit (or enclosure) to the pre-installed frame.

3. Carefully line up the ventilation duct connector with the arrow direction indicated and securely attach it using a twist-lock mechanism to the designated air outlet port on the cabinet, ensuring proper airflow connection.