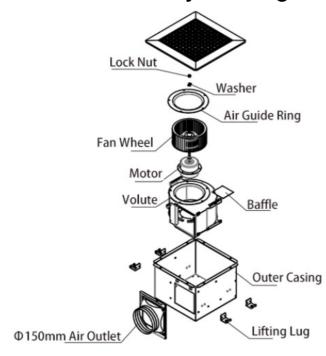

# **General assembly Drawing**

A detachable cassette-type discharge opening is designed for effortless ducting, installation, and maintenance. A variety of visually appealing design louvers are available for selection to match any aesthetic. Mounting feet are included for convenient suspension and ceiling installation, making setup straightforward. The uniform height level of inlet and outlet ensures an optimal position suitable for the ducting system.

A well-balanced, high-grade aluminum high-pressure forward curved centrifugal fan guarantees quiet and stable operation, enhancing overall efficiency.