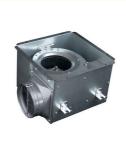

# **General assembly Drawing**

## **Product Installation Method**

1. Begin by building a robust rectangular frame, ensuring it is firmly attached to the ceiling above.

2. Firmly attach the storage unit (or enclosure) to the pre-installed frame.

3. Carefully align the ventilation duct connector with the arrow direction indicated and securely attach it using a twist-lock mechanism to the specified air outlet port on the cabinet, ensuring correct airflow connection.

Fasten the air duct interface to the air inlet and outlet.