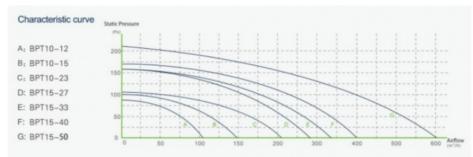

## **Product Performance Curve**

#### **Product Performance Specifications**

| BPT10-12 280 280 277 155 230 14 230*240   BPT10-15 280 280 277 155 230 14 230*240   BPT10-21 280 280 277 155 230 14 230*240 | Model Num | Α   | В   | С   | D   | E   | F  | Cutout Dimensions |
|-----------------------------------------------------------------------------------------------------------------------------|-----------|-----|-----|-----|-----|-----|----|-------------------|
|                                                                                                                             | BPT10-12  | 280 | 280 | 277 | 155 | 230 | 14 | 230*240           |
| BPT10-21 280 280 277 155 230 14 230*240                                                                                     | BPT10-15  | 280 | 280 | 277 | 155 | 230 | 14 | 230*240           |
|                                                                                                                             | BPT10-21  | 280 | 280 | 277 | 155 | 230 | 14 | 230*240           |

| BPT15-27 | 380 | 380 | 341 | 224 | 306 | 14 | 306*306 |
|----------|-----|-----|-----|-----|-----|----|---------|
| BPT15-33 | 380 | 380 | 341 | 224 | 306 | 14 | 306*306 |
| BPT15-40 | 380 | 380 | 341 | 224 | 306 | 14 | 306*306 |
| BPT15-60 | 380 | 380 | 341 | 224 | 306 | 14 | 306*306 |