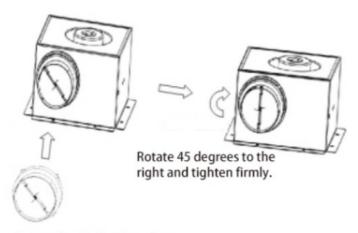

3. Carefully align the ventilation duct connector with the arrow direction indicated and securely attach it using a twist-lock mechanism to the specified air outlet port on the cabinet, ensuring correct airflow connection.

Fasten the air duct interface to the air inlet and outlet.