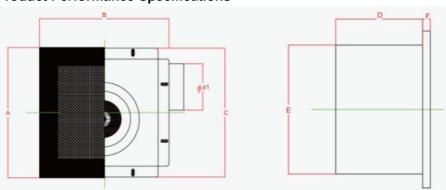

# **General assembly Drawing**

#### **Product Performance Specifications**

| BPT10-12 280 280 277 155 230 14 230*240   BPT10-15 280 280 277 155 230 14 230*240   BPT10-21 280 280 277 155 230 14 230*240 | Model Num | Α   | В   | С   | D   | E   | F  | Cutout Dimensions |
|-----------------------------------------------------------------------------------------------------------------------------|-----------|-----|-----|-----|-----|-----|----|-------------------|
|                                                                                                                             | BPT10-12  | 280 | 280 | 277 | 155 | 230 | 14 | 230*240           |
| BPT10-21 280 280 277 155 230 14 230*240                                                                                     | BPT10-15  | 280 | 280 | 277 | 155 | 230 | 14 | 230*240           |
|                                                                                                                             | BPT10-21  | 280 | 280 | 277 | 155 | 230 | 14 | 230*240           |

| BPT15-27 | 380 | 380 | 341 | 224 | 306 | 14 | 306*306 |
|----------|-----|-----|-----|-----|-----|----|---------|
| BPT15-33 | 380 | 380 | 341 | 224 | 306 | 14 | 306*306 |
| BPT15-40 | 380 | 380 | 341 | 224 | 306 | 14 | 306*306 |
| BPT15-60 | 380 | 380 | 341 | 224 | 306 | 14 | 306*306 |