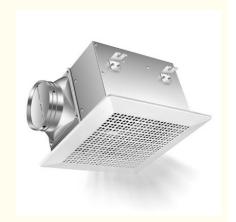

## **Product Overview**

Ceiling fans enhance indoor air quality by controlling humidity, removing odors, and minimizing dust. They are adaptable for malls, hotels, restaurants, homes, and offices.

## **Advantage**

The metal casing complies with fire resistance standards, ensuring safety and durability.

A capacitor-run induction motor is utilized, delivering low power consumption, high performance, longevity, and dependability.

A detachable cassette-type discharge opening is designed for effortless ducting, installation, and maintenance. A variety of visually appealing design louvers are available for selection to match any aesthetic. Mounting feet are included for convenient suspension and ceiling installation, making setup straightforward. The uniform height level of inlet and outlet ensures an optimal position suitable for the ducting system.

A well-balanced, high-grade aluminum high-pressure forward curved centrifugal fan guarantees quiet and stable operation, enhancing overall efficiency.