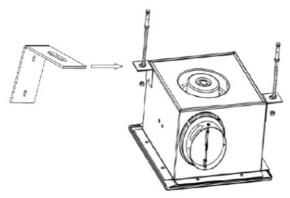

## **Product Installation Method**

1. Begin by building a robust rectangular frame, ensuring it is firmly attached to the ceiling above.

2. Firmly attach the storage unit (or enclosure) to the pre-installed frame.

3. Carefully align the ventilation duct connector with the arrow direction indicated and securely attach it using a twist-lock mechanism to the specified air outlet port on the cabinet, ensuring correct airflow connection.