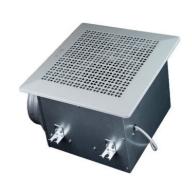

## **Product Overview**

Ceiling fans enhance indoor air quality by controlling humidity, removing odors, and minimizing dust. They are adaptable for malls, hotels, restaurants, homes, and offices.

## **Advantage**

The metal casing complies with fire resistance standards, ensuring safety and durability.

A capacitor-run induction motor is utilized, delivering low power consumption, high performance, longevity, and dependability.

A detachable cassette-type discharge opening is designed for effortless ducting, installation, and maintenance. A variety of visually appealing design louvers are available for selection to match any aesthetic. Mounting feet are included for convenient suspension and ceiling installation, making setup straightforward. The uniform height level of inlet and outlet ensures an optimal position suitable for the ducting system.

A well-balanced, high-grade aluminum high-pressure forward curved centrifugal fan guarantees quiet and stable operation, enhancing overall efficiency.