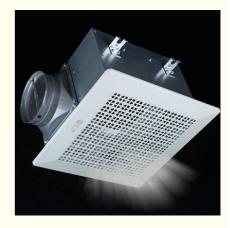

Bathroom Ceiling Duct Fresh Air Ventilation Fan,

Indoor Fresh Air Exhaust Ventilation Fan

## **Product Overview**

Ceiling fans improve indoor air quality by regulating humidity, eliminating odors, and reducing dust accumulation. They are suitable for a variety of settings including malls, hotels, restaurants, residential homes, and office spaces.

## Advantage

The metal casing satisfies the fire resistance requirement.

A capacitor-run induction motor is used, providing low power consumption, high performance, longevity, and reliability.

A detachable cassette-type discharge opening is designed for easy ducting, installation, and maintenance. Various aesthetically pleasing design louvers are available for selection.