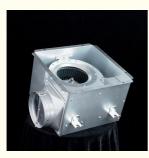

# **General assembly Drawing**

## **Product Installation Method**

1. Start by constructing a strong rectangular framework, ensuring it is securely fastened to the ceiling above.

2. Firmly secure the storage unit (or enclosure) to the pre-installed frame.