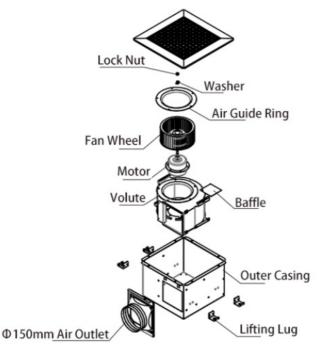

# **General assembly Drawing**

## Advantage

The metal casing satisfies the fire resistance requirement.

A capacitor-run induction motor is used, providing low power consumption, high performance, longevity, and reliability.

A detachable cassette-type discharge opening is designed for easy ducting, installation, and maintenance. Various aesthetically pleasing design louvers are available for selection.

Mounting feet are included for convenient suspension and ceiling installation.

The same height level of inlet and outlet allows for an intermediate position suitable for the ducting system. A well-balanced, high-grade aluminum high-pressure forward curved centrifugal fan ensures quiet and stable operation.