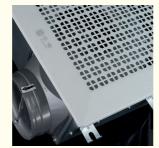

## Advantage

The metal casing satisfies the fire resistance requirement.

A capacitor-run induction motor is used, providing low power consumption, high performance, longevity, and reliability.

A detachable cassette-type discharge opening is designed for easy ducting, installation, and maintenance. Various aesthetically pleasing design louvers are available for selection.

Mounting feet are included for convenient suspension and ceiling installation.

The same height level of inlet and outlet allows for an intermediate position suitable for the ducting system. A well-balanced, high-grade aluminum high-pressure forward curved centrifugal fan ensures quiet and stable operation.