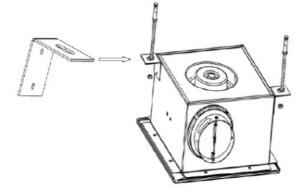

## **Product Installation Method**

1. Start by constructing a strong rectangular framework, ensuring it is securely fastened to the ceiling above.

2. Firmly secure the storage unit (or enclosure) to the pre-installed frame.