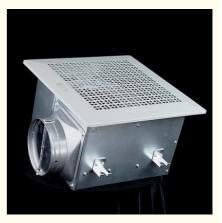

# **General assembly Drawing**

## **Product Installation Method**

1. Start by constructing a strong rectangular framework, ensuring it is securely fastened to the ceiling above.

2. Firmly secure the storage unit (or enclosure) to the pre-installed frame.