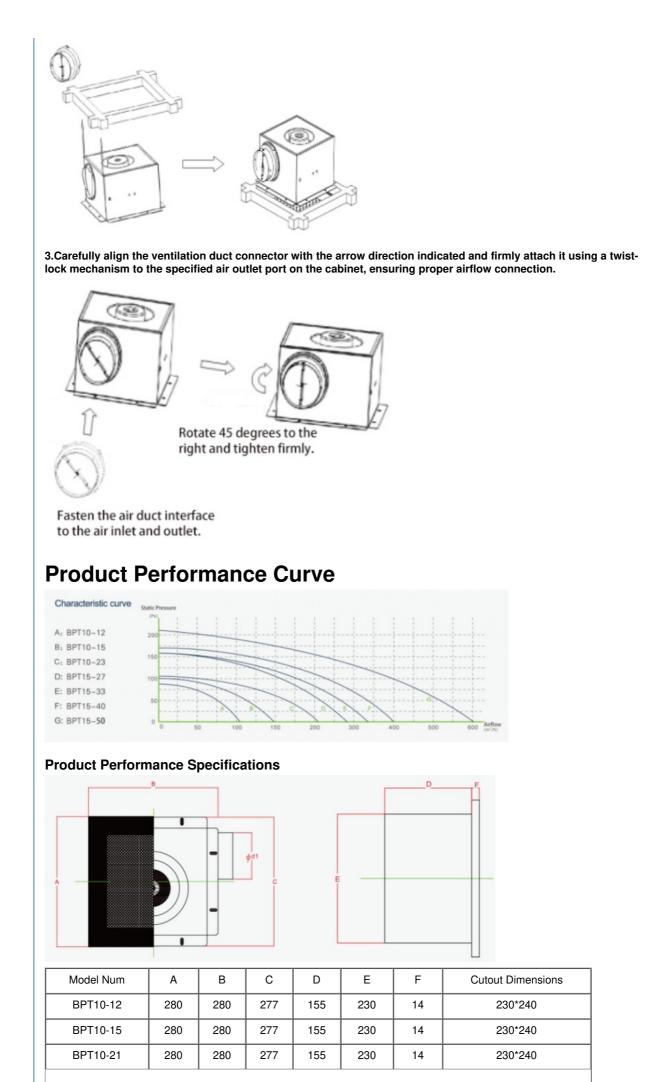

|   | BPT15-27 | 380 | 380 | 341 | 224 | 306 | 14 | 306*306 |
|---|----------|-----|-----|-----|-----|-----|----|---------|
|   | BPT15-33 | 380 | 380 | 341 | 224 | 306 | 14 | 306*306 |
| Γ | BPT15-40 | 380 | 380 | 341 | 224 | 306 | 14 | 306*306 |
|   | BPT15-60 | 380 | 380 | 341 | 224 | 306 | 14 | 306*306 |