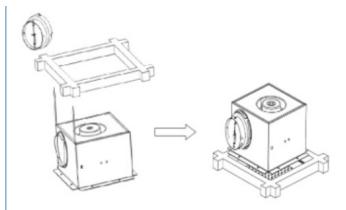

3. Carefully align the ventilation duct connector with the arrow direction indicated and securely attach it using a twist-lock mechanism to the specified air outlet port on the cabinet, ensuring correct airflow connection.

Fasten the air duct interface to the air inlet and outlet.