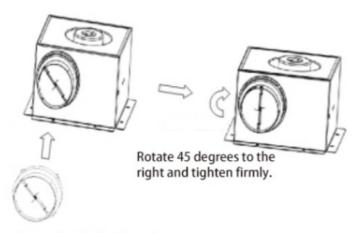

3. Carefully align the ventilation duct connector with the arrow direction indicated and securely attach it using a twist-lock mechanism to the specified air outlet port on the cabinet, ensuring correct airflow connection.