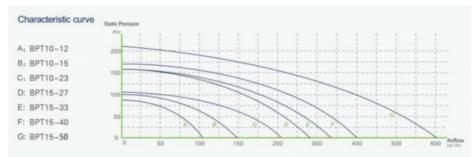

## **Product Performance Curve**

#### **Product Performance Specifications**

| BPT10-12         280         280         277         155         230         14         230*240           BPT10-15         280         280         277         155         230         14         230*240           BPT10-21         280         280         277         155         230         14         230*240 | Model Num | Α   | В   | С   | D   | E   | F  | Cutout Dimensions |
|---------------------------------------------------------------------------------------------------------------------------------------------------------------------------------------------------------------------------------------------------------------------------------------------------------------------|-----------|-----|-----|-----|-----|-----|----|-------------------|
|                                                                                                                                                                                                                                                                                                                     | BPT10-12  | 280 | 280 | 277 | 155 | 230 | 14 | 230*240           |
| BPT10-21 280 280 277 155 230 14 230*240                                                                                                                                                                                                                                                                             | BPT10-15  | 280 | 280 | 277 | 155 | 230 | 14 | 230*240           |
|                                                                                                                                                                                                                                                                                                                     | BPT10-21  | 280 | 280 | 277 | 155 | 230 | 14 | 230*240           |

| BPT15-27 | 380 | 380 | 341 | 224 | 306 | 14 | 306*306 |
|----------|-----|-----|-----|-----|-----|----|---------|
| BPT15-33 | 380 | 380 | 341 | 224 | 306 | 14 | 306*306 |
| BPT15-40 | 380 | 380 | 341 | 224 | 306 | 14 | 306*306 |
| BPT15-60 | 380 | 380 | 341 | 224 | 306 | 14 | 306*306 |