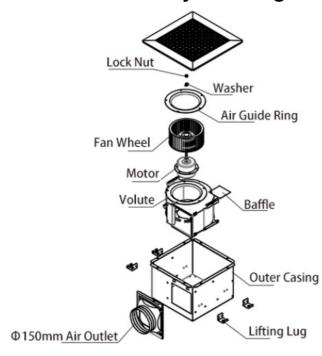

### **General assembly Drawing**

### **Advantage**

The robust metal casing adheres to rigorous fire resistance standards, ensuring both safety and durability. It houses a capacitor-run induction motor that offers low power consumption, high performance, longevity, and dependability.

Featuring a detachable cassette-type discharge opening, this design allows for effortless ducting, installation, and maintenance. A variety of visually appealing design louvers are available to complement any decor. Mounting feet are included for convenient suspension and ceiling installation, simplifying the setup process. The uniform height level of inlet and outlet ensures an optimal intermediate position, enhancing the efficiency of the ducting system.

A well-balanced, high-grade aluminum high-pressure forward curved centrifugal fan guarantees quiet and stable operation, improving overall performance.