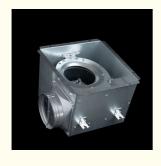

Featuring a detachable cassette-type discharge opening, this design allows for effortless ducting, installation, and maintenance. A variety of visually appealing design louvers are available to complement any decor. Mounting feet are included for convenient suspension and ceiling installation, simplifying the setup process. The uniform height level of inlet and outlet ensures an optimal intermediate position, enhancing the efficiency of the ducting system.

3. Carefully align the ventilation duct connector with the arrow direction indicated and securely attach it using a twist-lock mechanism to the specified air outlet port on the cabinet, ensuring correct airflow connection.

Fasten the air duct interface to the air inlet and outlet.