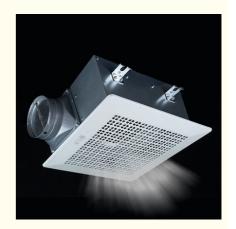

# Full Metal Shell Ceiling Duct Indoor Fresh Air Exhaust Ventilation Fan

### **Product Overview**

Ceiling fans enhance indoor air quality by controlling humidity, removing odors, and minimizing dust. They are adaptable for malls, hotels, restaurants, homes, and offices.

Featuring a detachable cassette-type discharge opening, this design allows for effortless ducting, installation, and maintenance. A variety of visually appealing design louvers are available to complement any decor. Mounting feet are included for convenient suspension and ceiling installation, simplifying the setup process. The uniform height level of inlet and outlet ensures an optimal intermediate position, enhancing the efficiency of the ducting system.