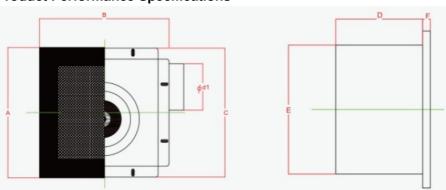

#### **Product Performance Specifications**

| BPT10-12         280         280         277         155         230         14         230*240           BPT10-15         280         280         277         155         230         14         230*240           BPT10-21         280         280         277         155         230         14         230*240 | Model Num | Α   | В   | С   | D   | E   | F  | Cutout Dimensions |
|---------------------------------------------------------------------------------------------------------------------------------------------------------------------------------------------------------------------------------------------------------------------------------------------------------------------|-----------|-----|-----|-----|-----|-----|----|-------------------|
|                                                                                                                                                                                                                                                                                                                     | BPT10-12  | 280 | 280 | 277 | 155 | 230 | 14 | 230*240           |
| BPT10-21 280 280 277 155 230 14 230*240                                                                                                                                                                                                                                                                             | BPT10-15  | 280 | 280 | 277 | 155 | 230 | 14 | 230*240           |
|                                                                                                                                                                                                                                                                                                                     | BPT10-21  | 280 | 280 | 277 | 155 | 230 | 14 | 230*240           |

| BPT15-27 | 380 | 380 | 341 | 224 | 306 | 14 | 306*306 |
|----------|-----|-----|-----|-----|-----|----|---------|
| BPT15-33 | 380 | 380 | 341 | 224 | 306 | 14 | 306*306 |
| BPT15-40 | 380 | 380 | 341 | 224 | 306 | 14 | 306*306 |
| BPT15-60 | 380 | 380 | 341 | 224 | 306 | 14 | 306*306 |