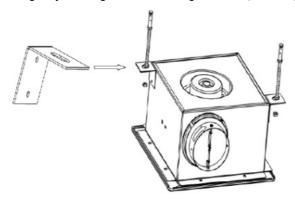

### **Product Installation Method**

1. Begin by building a robust rectangular frame, ensuring it is firmly attached to the ceiling above.

2. Firmly attach the storage unit (or enclosure) to the pre-installed frame.