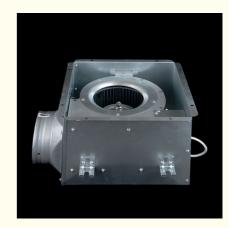

### **Advantage**

The robust metal casing adheres to rigorous fire resistance standards, ensuring both safety and durability. It houses a capacitor-run induction motor that offers low power consumption, high performance, longevity, and dependability.

A well-balanced, high-grade aluminum high-pressure forward curved centrifugal fan guarantees quiet and stable operation, improving overall performance.