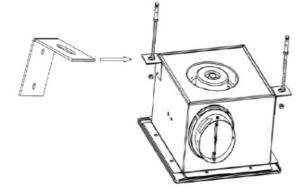

# **General assembly Drawing**

## **Product Installation Method**

1. Start by constructing a sturdy rectangular framework, making sure it is securely fastened to the ceiling above.

2. Firmly secure the storage unit (or enclosure) to the pre-installed frame.