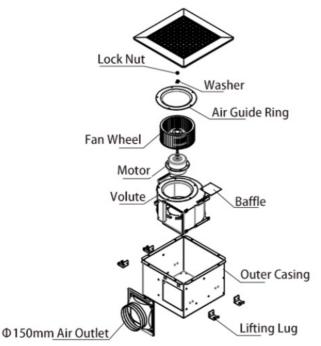

accumulation. They are suitable for a variety of settings including malls, hotels, restaurants, residential homes, and office spaces.

# Advantage

Metal casing serves the requirement of fire retardant.

Capacitor run induction motor is adopted with lower input power, high performance, long durability and reliability Detachable cassette type discharge opening is designed for convenient ducting, installation and maintenance Various aesthetically pleasing design louvers for selection.

Mounting feet are included for easy suspending and ceiling installation.

Same height level of inlet and outlet allows an intermediate position for ducting system.

Well balanced, high graded aluminum high pressure forward curved centrifugal fan for quiet and stable operation.

# **General assembly Drawing**



## **Product Installation Method**

1. Start by constructing a sturdy rectangular framework, making sure it is securely fastened to the ceiling above.



2. Firmly secure the storage unit (or enclosure) to the pre-installed frame.



|   | BPT15-27 | 380 | 380 | 341 | 224 | 306 | 14 | 306*306 |
|---|----------|-----|-----|-----|-----|-----|----|---------|
|   | BPT15-33 | 380 | 380 | 341 | 224 | 306 | 14 | 306*306 |
| Γ | BPT15-40 | 380 | 380 | 341 | 224 | 306 | 14 | 306*306 |
|   | BPT15-60 | 380 | 380 | 341 | 224 | 306 | 14 | 306*306 |

SchongDian Guangdong Zhongdian Jiajin Environmental Technology Co., Ltd.

0085246403891

sales001@zd-fan.com

e zd-fan.com

Xizi Industrial Zone, Lishui Town, Nanhai District, Foshan City, Guangdong Province, China