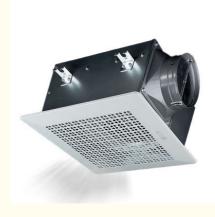

### Full Metal Housing Ceiling Pipe Indoor Soundless Ventilation Fan

### **Product Overview**

Ceiling fans improve indoor air quality by regulating humidity levels, eliminating odors, and reducing dust accumulation. They are suitable for a variety of settings including malls, hotels, restaurants, residential homes, and office spaces.

Mounting feet are included for easy suspending and ceiling installation.

Same height level of inlet and outlet allows an intermediate position for ducting system.

Well balanced, high graded aluminum high pressure forward curved centrifugal fan for quiet and stable operation.