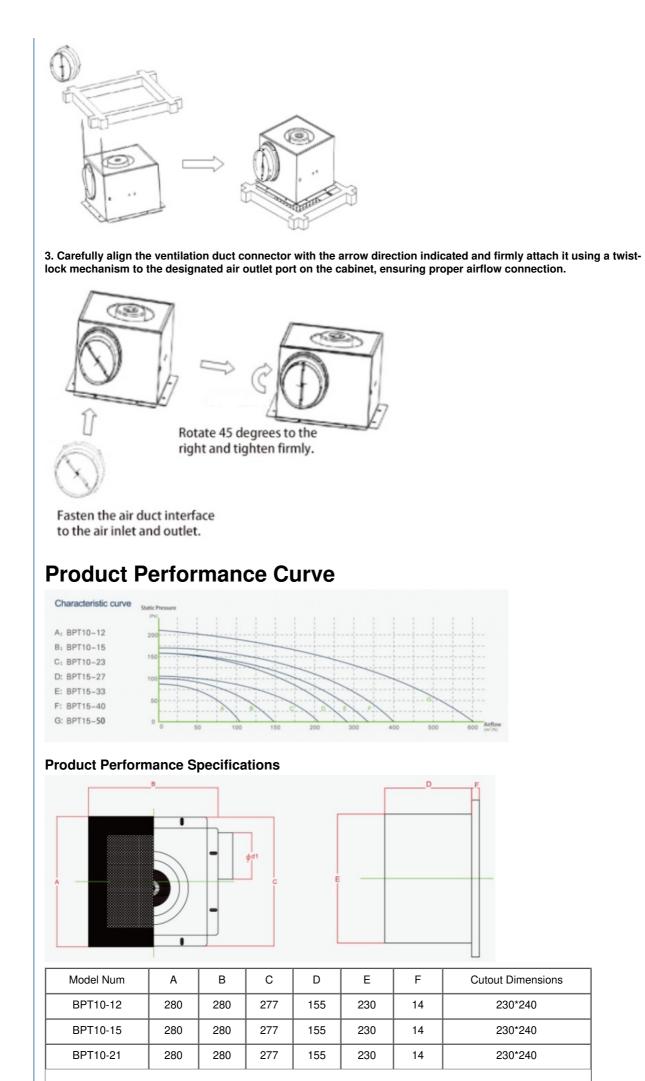

|   | BPT15-27 | 380 | 380 | 341 | 224 | 306 | 14 | 306*306 |
|---|----------|-----|-----|-----|-----|-----|----|---------|
|   | BPT15-33 | 380 | 380 | 341 | 224 | 306 | 14 | 306*306 |
| Γ | BPT15-40 | 380 | 380 | 341 | 224 | 306 | 14 | 306*306 |
|   | BPT15-60 | 380 | 380 | 341 | 224 | 306 | 14 | 306*306 |