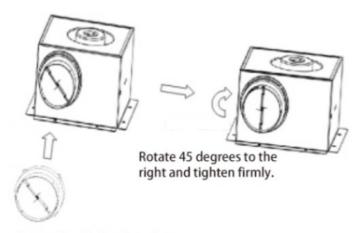

3. Carefully line up the ventilation duct connector with the arrow direction indicated and securely attach it using a twist-lock mechanism to the designated air outlet port on the cabinet, ensuring proper airflow connection.

Fasten the air duct interface to the air inlet and outlet.