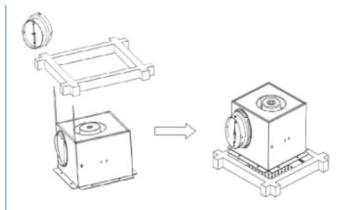

### **Product Installation Method**

1. Begin by building a sturdy rectangular frame, ensuring it is solidly anchored to the ceiling above.

2. Firmly affix the storage unit (or enclosure) to the pre-installed frame.

3. Carefully line up the ventilation duct connector with the arrow direction indicated and securely attach it using a twist-lock mechanism to the designated air outlet port on the cabinet, ensuring proper airflow connection.

Fasten the air duct interface to the air inlet and outlet.