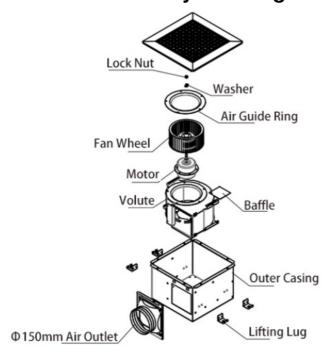

, and reducing dust. These versatile fixtures are suitable for various environments including malls, hotels, restaurants, homes, and offices.

## **Advantage**

Reliability: Our motor fans are designed to last up to 70% longer than popular motor models, saving you both time and money on replacements.

Efficiency: Our motor fans are among the most efficient ventilation solutions available. All our Delta ventilation fans are precision-engineered to operate continuously for a minimum of 70,000 hours.

Less Noise: Our motor fans are meticulously engineered to produce minimal sound, ensuring a quieter environment.

Less Power consumption: Our motor fans consume up to 74% less power compared to popular motor exhaust fans, making them an energy-efficient choice.

## **General assembly Drawing**



### **Product Installation Method**

1. Begin by building a sturdy rectangular frame, ensuring it is solidly anchored to the ceiling above.



2. Firmly affix the storage unit (or enclosure) to the pre-installed frame.



3. Carefully line up the ventilation duct connector with the arrow direction indicated and securely attach it using a twist-lock mechanism to the designated air outlet port on the cabinet, ensuring proper airflow connection.



Fasten the air duct interface to the air inlet and outlet.

# **Product Performance Curve**



#### **Product Performance Specifications**



| BPT10-12 280 280 277 155 230 14 23 | 0*240 |
|------------------------------------|-------|
| BPT10-15 280 280 277 155 230 14 23 | 0*240 |
| BPT10-21 280 280 277 155 230 14 23 | 0*240 |

| BPT15-27 | 380