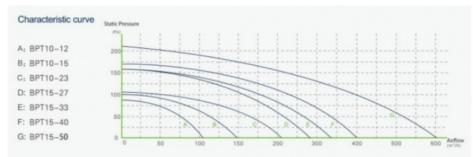

# **Product Performance Curve**

#### **Product Specification**

• Function: Ceiling Air Flow Ventilator System

Mounting: Ceiling
Voltage: 220V
Power: 24-100W
Air Volume: 120-600 M³/h
Core Components: Motor, Engine
Noise: 32-58 DB
Static Pressure(Pa): 80-220 Pa