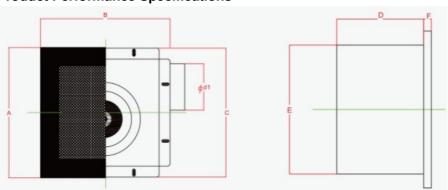

#### **Product Performance Specifications**

| BPT10-12 280 280 277 155 230 14 23 | 0*240 |
|------------------------------------|-------|
| BPT10-15 280 280 277 155 230 14 23 | 0*240 |
| BPT10-21 280 280 277 155 230 14 23 | 0*240 |

| BPT15-27 | 380 | 380 | 341 | 224 | 306 | 14 | 306*306 |
|----------|-----|-----|-----|-----|-----|----|---------|
| BPT15-33 | 380 | 380 | 341 | 224 | 306 | 14 | 306*306 |
| BPT15-40 | 380 | 380 | 341 | 224 | 306 | 14 | 306*306 |
| BPT15-60 | 380 | 380 | 341 | 224 | 306 | 14 | 306*306 |