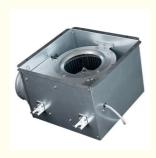

## **General assembly Drawing**

### **Product Installation Method**

1. Begin by building a sturdy rectangular frame, ensuring it is solidly anchored to the ceiling above.

2. Firmly affix the storage unit (or enclosure) to the pre-installed frame.

3. Carefully line up the ventilation duct connector with the arrow direction indicated and securely attach it using a twist-lock mechanism to the designated air outlet port on the cabinet, ensuring proper airflow connection.

Fasten the air duct interface to the air inlet and outlet.