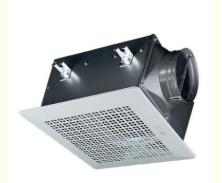

### Full Metal Shell High CFM Ceiling Mount Air Flow Ventilator System

#### **Product Specification**

• Function: Ceiling Air Flow Ventilator System

Mounting: Ceiling
Voltage: 220V
Power: 24-100W
Air Volume: 120-600 M³/h
Core Components: Motor, Engine
Noise: 32-58 DB
Static Pressure(Pa): 80-220 Pa

Motor: 100% Copper Coil
 Duct Size: 100 Mm / 150 Mm

Apllications: Hotel / School / Residence / Office /

Bathroom

Highlight: Ceiling Mount Air Flow Ventilator System,
 High CFM Air Flow Ventilator System