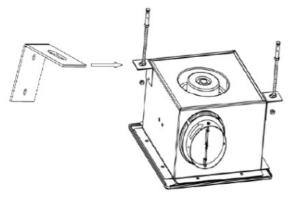

### **Product Installation Method**

1. Begin by building a sturdy rectangular frame, ensuring it is solidly anchored to the ceiling above.

2. Firmly affix the storage unit (or enclosure) to the pre-installed frame.

3. Carefully line up the ventilation duct connector with the arrow direction indicated and securely attach it using a twist-lock mechanism to the designated air outlet port on the cabinet, ensuring proper airflow connection.

Fasten the air duct interface to the air inlet and outlet.