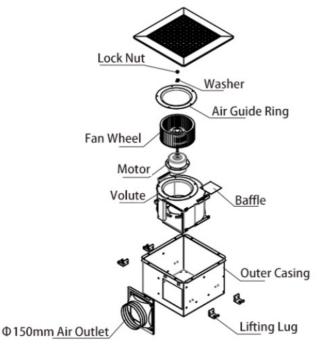

# **General assembly Drawing**

## **Product Installation Method**

1. Start by constructing a robust rectangular frame, making sure it is solidly anchored to the ceiling above.

2. Firmly affix the storage unit (or enclosure) to the already installed frame.