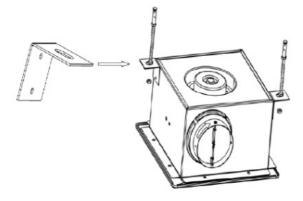

# **General assembly Drawing**

## **Product Installation Method**

1. Start by constructing a robust rectangular frame, making sure it is solidly anchored to the ceiling above.

2. Firmly affix the storage unit (or enclosure) to the already installed frame.