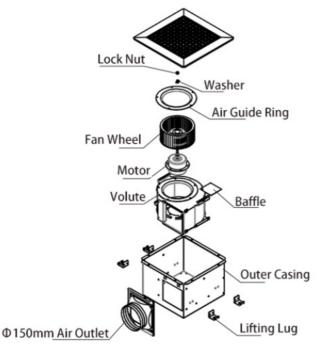

ndoor air quality by regulating humidity, eliminating odors, and reducing dust. These versatile fixtures are suitable for various environments including malls, hotels, restaurants, homes, and offices.

# Advantage

Reliability: Our motor fans are designed to exceed the lifespan of conventional AC motor models by up to 70%, saving you both time and money on replacements.

Efficiency: Our motor fans boast some of the highest efficiency rates among ventilation fans. All our Delta ventilation fans are meticulously engineered to operate continuously for at least 70,000 hours.

Less Noise: Our motor fans are expertly crafted for minimal sound output.

Less Power consumption: Our motor fans consume up to 74% less power compared to standard AC motor exhaust fans.

## **General assembly Drawing**



## **Product Installation Method**

1. Start by constructing a robust rectangular frame, making sure it is firmly attached to the ceiling above.



2. Securely attach the storage unit (or enclosure) to the already installed frame.



|   | BPT15-27 | 380 | 380 | 341 | 224 | 306 | 14 | 306*306 |
|---|----------|-----|-----|-----|-----|-----|----|---------|
|   | BPT15-33 | 380 | 380 | 341 | 224 | 306 | 14 | 306*306 |
| Γ | BPT15-40 | 380 | 380 | 341 | 224 | 306 | 14 | 306*306 |
|   | BPT15-60 | 380 | 380 | 341 | 224 | 306 | 14 | 306*306 |

SchongDian Guangdong Zhongdian Jiajin Environmental Technology Co., Ltd.

0085246403891

sales001@zd-fan.com

e zd-fan.com

Xizi Industrial Zone, Lishui Town, Nanhai District, Foshan City, Guangdong Province, China