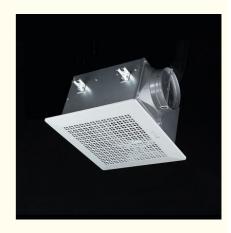

### **Product Overview**

Full metal ceiling fans improve indoor air quality by regulating humidity, eliminating odors, and reducing dust. These versatile fixtures are suitable for various environments including malls, hotels, restaurants, homes, and offices.