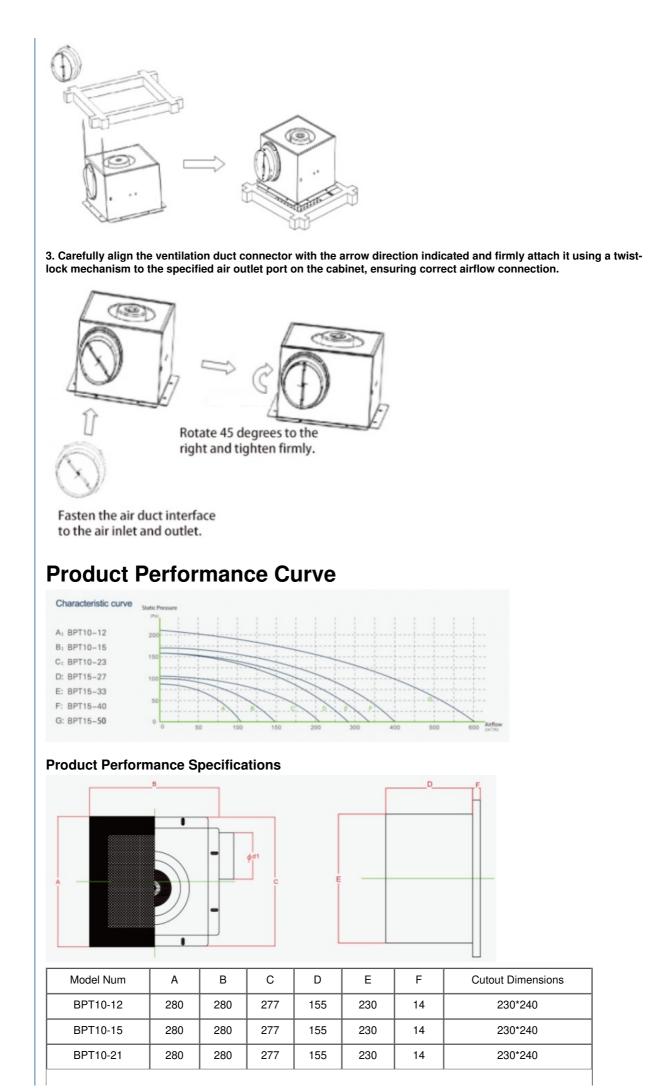

|   | BPT15-27 | 380 | 380 | 341 | 224 | 306 | 14 | 306*306 |
|---|----------|-----|-----|-----|-----|-----|----|---------|
|   | BPT15-33 | 380 | 380 | 341 | 224 | 306 | 14 | 306*306 |
| Γ | BPT15-40 | 380 | 380 | 341 | 224 | 306 | 14 | 306*306 |
|   | BPT15-60 | 380 | 380 | 341 | 224 | 306 | 14 | 306*306 |