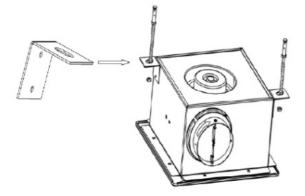

## **General assembly Drawing**

## **Product Installation Method**

1. Start by constructing a robust rectangular frame, making sure it is firmly attached to the ceiling above.

2. Securely attach the storage unit (or enclosure) to the already installed frame.