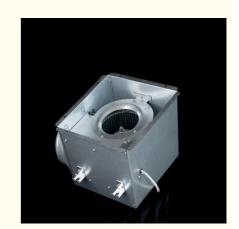

Experience unparalleled performance with our exhaust fan, driven by a premium motor equipped with top-quality bearings for seamless, whisper-quiet operation and extended lifespan. Encased in a sleek, all-metal casing and featuring a robust metal fan wheel, this exhaust fan effortlessly blends functionality with contemporary elegance. Our innovative fan wheel design maintains its shape over time, guaranteeing consistent efficiency and lasting durability.

## **Product Installation Method**

1.Embark on your project by constructing a robust rectangular frame, meticulously ensuring it is firmly affixed to the ceiling above.

2. Secure the storage unit or enclosure firmly to the pre-installed frame, ensuring a stable and reliable installation.

3. Carefully align the ventilation duct connector with the arrow direction indicated, and firmly secure it using the twist-lock mechanism to the designated air outlet port on the cabinet. This ensures an accurate and efficient airflow connection.