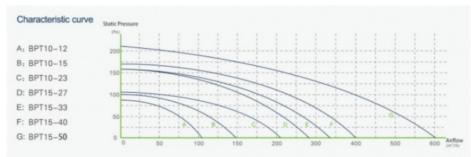

# **Product Performance Curve**

### **Product Performance Specifications**

| BPT10-12 280 280 277 155 230 14 23 | 0*240 |
|------------------------------------|-------|
| BPT10-15 280 280 277 155 230 14 23 | 0*240 |
| BPT10-21 280 280 277 155 230 14 23 | 0*240 |

| BPT15-27 | 380 | 380 | 341 | 224 | 306 | 14 | 306*306 |
|----------|-----|-----|-----|-----|-----|----|---------|
| BPT15-33 | 380 | 380 | 341 | 224 | 306 | 14 | 306*306 |
| BPT15-40 | 380 | 380 | 341 | 224 | 306 | 14 | 306*306 |
| BPT15-60 | 380 | 380 | 341 | 224 | 306 | 14 | 306*306 |