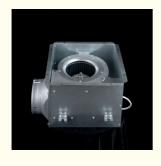

Experience unparalleled performance with our exhaust fan, driven by a premium motor equipped with top-quality bearings for seamless, whisper-quiet operation and extended lifespan. Encased in a sleek, all-metal casing and featuring a robust metal fan wheel, this exhaust fan effortlessly blends functionality with contemporary elegance. Our innovative fan wheel design maintains its shape over time, guaranteeing consistent efficiency and lasting durability.

## **Product Installation Method**

1.Embark on your project by constructing a robust rectangular frame, meticulously ensuring it is firmly affixed to the ceiling above.

2. Secure the storage unit or enclosure firmly to the pre-installed frame, ensuring a stable and reliable installation.

3. Carefully align the ventilation duct connector with the arrow direction indicated, and firmly secure it using the twist-lock mechanism to the designated air outlet port on the cabinet. This ensures an accurate and efficient airflow connection.