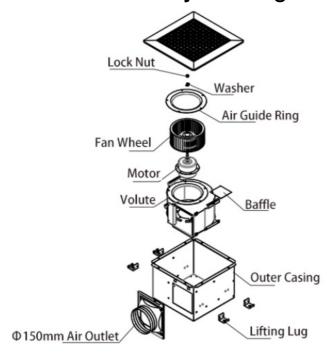

Images





## **Product Overview**

Elevate your indoor environment with metal ceiling fans, expertly designed to manage humidity, eliminate odors, and reduce dust. Perfect for malls, hotels, restaurants, homes, and offices, these fans combine elegance and functionality to create a fresher, cleaner space.

Experience unparalleled performance with our exhaust fan, driven by a premium motor equipped with top-quality bearings for seamless, whisper-quiet operation and extended lifespan. Encased in a sleek, all-metal casing and featuring a robust metal fan wheel, this exhaust fan effortlessly blends functionality with contemporary elegance. Our innovative fan wheel design maintains its shape over time, guaranteeing consistent efficiency and lasting durability.

# **General assembly Drawing**



## **Product Installation Method**

1.Embark on your project by constructing a robust rectangular frame, meticulously ensuring it is firmly affixed to the ceiling above.



2. Secure the storage unit or enclosure firmly to the pre-installed frame, ensuring a stable and reliable installation.



3. Carefully align the ventilation duct connector with the arrow direction indicated, and firmly secure it using the twist-lock mechanism to the designated air outlet port on the cabinet. This ensures an accurate and efficient airflow connection.



Fasten the air duct interface to the air inlet and outlet.

# **Product Performance Curve**



### **Product Performance Specifications**



| BPT10-12 280 280 277 155 230 14 23 | 0*240 |
|------------------------------------|-------|
| BPT10-15 280 28