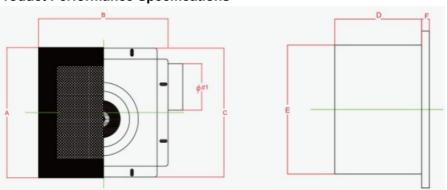

# **General assembly Drawing**

### **Product Performance Specifications**

| BPT10-12 280 280 277 155 230 14 23 | 0*240 |
|------------------------------------|-------|
| BPT10-15 280 280 277 155 230 14 23 | 0*240 |
| BPT10-21 280 280 277 155 230 14 23 | 0*240 |

| BPT15-27 | 380 | 380 | 341 | 224 | 306 | 14 | 306*306 |
|----------|-----|-----|-----|-----|-----|----|---------|
| BPT15-33 | 380 | 380 | 341 | 224 | 306 | 14 | 306*306 |
| BPT15-40 | 380 | 380 | 341 | 224 | 306 | 14 | 306*306 |
| BPT15-60 | 380 | 380 | 341 | 224 | 306 | 14 | 306*306 |