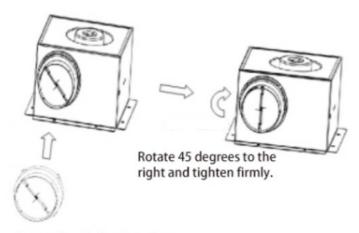

3. Carefully align the ventilation duct connector with the arrow direction indicated, and firmly secure it using the twist-lock mechanism to the designated air outlet port on the cabinet. This ensures an accurate and efficient airflow connection.