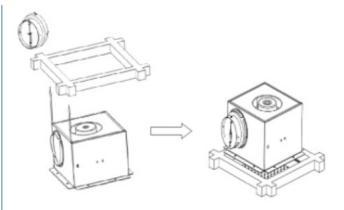

3. Carefully align the ventilation duct connector with the arrow direction indicated, and firmly secure it using the twist-lock mechanism to the designated air outlet port on the cabinet. This ensures an accurate and efficient airflow connection.

Fasten the air duct interface to the air inlet and outlet.