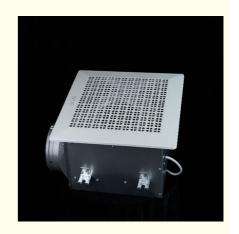

# 11 Inch Low Noise Full Metal Housing Drop Ceiling Exhaust Fanventilation Fans

## **Product Overview**

Elevate your indoor environment with metal ceiling fans, expertly designed to manage humidity, eliminate odors, and reduce dust. Perfect for malls, hotels, restaurants, homes, and offices, these fans combine elegance and functionality to create a fresher, cleaner space.

Experience unparalleled performance with our exhaust fan, driven by a premium motor equipped with top-quality bearings for seamless, whisper-quiet operation and extended lifespan. Encased in a sleek, all-metal casing and featuring a robust metal fan wheel, this exhaust fan effortlessly blends functionality with contemporary elegance. Our innovative fan wheel design maintains its shape over time, guaranteeing consistent efficiency and lasting durability.