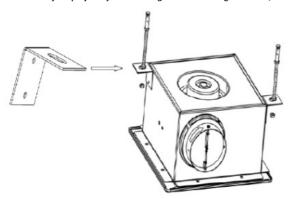

## **Product Installation Method**

1.Embark on your project by constructing a robust rectangular frame, meticulously ensuring it is firmly affixed to the ceiling above.

2. Secure the storage unit or enclosure firmly to the pre-installed frame, ensuring a stable and reliable installation.