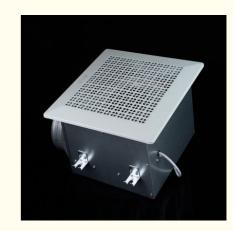

## **Product Overview**

Metal ceiling fans enhance indoor air by controlling humidity, removing odors, and decreasing dust. Versatile for malls, hotels, restaurants, homes, and offices.

The exhaust fan's performance hinges on its motor with premium bearings for smooth, quiet operation and longevity. Encased in a sleek all-metal casing with a durable metal fan wheel, it merges functionality with modern elegance. The innovative fan wheel design retains shape over time, ensuring efficiency and durability.