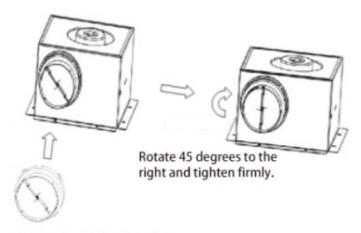

3. Align the ventilation duct connector with the arrow direction indicated and firmly attach it using a twist-lock mechanism to the specified air outlet port on the cabinet, ensuring correct airflow connection.

Fasten the air duct interface to the air inlet and outlet.