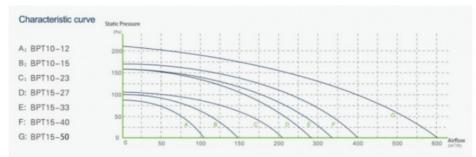

# **Product Performance Curve**

### **Product Specification**

• Function: Air Flow Circulation

Mounting: Ceiling 220V Voltage: Power: 24-100W · Air Volume: 120-600 M<sup>3</sup>/h • Core Components: Motor, Engine 32-58 DB Noise: • Static Pressure(Pa): 80-220 Pa