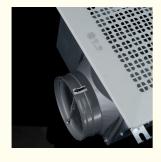

3. Align the ventilation duct connector with the arrow direction indicated and firmly attach it using a twist-lock mechanism to the specified air outlet port on the cabinet, ensuring correct airflow connection.

Fasten the air duct interface to the air inlet and outlet.