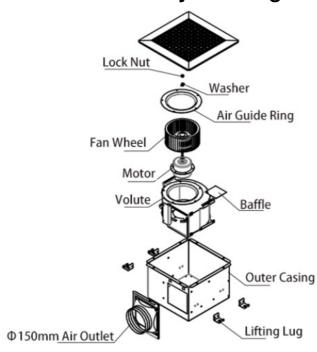

or: 100% Copper Coil • Duct Size: 100 Mm / 150 Mm

Hotel / School / Residence / Office / . Apllications: Bathroom

• Highlight: All Metal Box Air Ventilation Fans,

Low Noise Air Ventilation Fans, **Restroom Air Ventilation Fans** 



#### More Images





## **Product Overview**

Metal ceiling fans enhance indoor air by controlling humidity, removing odors, and decreasing dust. Versatile for malls, hotels, restaurants, homes, and offices.

The exhaust fan's performance hinges on its motor with premium bearings for smooth, quiet operation and longevity. Encased in a sleek all-metal casing with a durable metal fan wheel, it merges functionality with modern elegance. The innovative fan wheel design retains shape over time, ensuring efficiency and durability.

# **General assembly Drawing**



## **Product Installation Method**

1.Begin by building a sturdy rectangular frame, ensuring it is securely attached to the ceiling above.



2. Firmly affix the storage unit (or enclosure) to the pre-installed frame.



3. Align the ventilation duct connector with the arrow direction indicated and firmly attach it using a twist-lock mechanism to the specified air outlet port on the cabinet, ensuring correct airflow connection.



Fasten the air duct interface to the air inlet and outlet.

# **Product Performance Curve**



## **Product Performance Specifications**



| Model Num | Α   | В   | С   | D   | E   | F  | Cutout Dimensions |
|-----------|-----|-----|-----|-----|-----|----|-------------------|
| BPT10-12  | 280 | 280 | 277 | 155 | 230 | 14 | 230*240           |
| BPT10-15  | 28