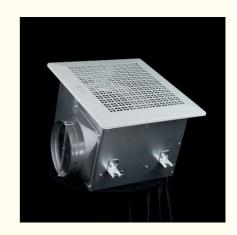

## **Product Overview**

Metal ceiling fans enhance indoor air by controlling humidity, removing odors, and decreasing dust. Versatile for malls, hotels, restaurants, homes, and offices.

The exhaust fan's performance hinges on its motor with premium bearings for smooth, quiet operation and longevity. Encased in a sleek all-metal casing with a durable metal fan wheel, it merges functionality with modern elegance. The innovative fan wheel design retains shape over time, ensuring efficiency and durability.

# **General assembly Drawing**