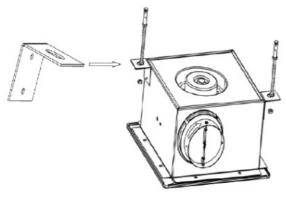

## **Product Installation Method**

1.Begin by building a sturdy rectangular frame, ensuring it is securely attached to the ceiling above.

2. Firmly affix the storage unit (or enclosure) to the pre-installed frame.

3. Align the ventilation duct connector with the arrow direction indicated and firmly attach it using a twist-lock mechanism to the specified air outlet port on the cabinet, ensuring correct airflow connection.