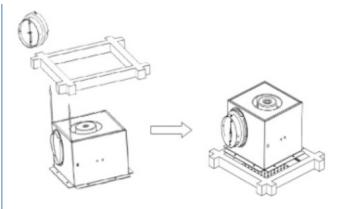

3. Align the ventilation duct connector with the arrow direction indicated and firmly attach it using a twist-lock mechanism to the specified air outlet port on the cabinet, ensuring correct airflow connection.

Fasten the air duct interface to the air inlet and outlet.