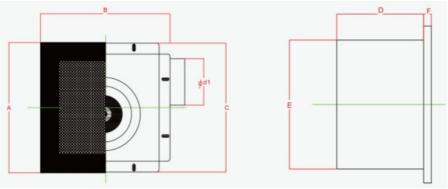

# **General assembly Drawing**

## **Product Performance Specifications**

| Model Num | Α   | В   | С   | D   | E   | F  | Cutout Dimensions |
|-----------|-----|-----|-----|-----|-----|----|-------------------|
| BPT10-12  | 280 | 280 | 277 | 155 | 230 | 14 | 230*240           |
| BPT10-15  | 280 | 280 | 277 | 155 | 230 | 14 | 230*240           |
| BPT10-21  | 280 | 280 | 277 | 155 | 230 | 14 | 230*240           |

| BPT15-27 | 380 | 380 | 341 | 224 | 306 | 14 | 306*306 |
|----------|-----|-----|-----|-----|-----|----|---------|
| BPT15-33 | 380 | 380 | 341 | 224 | 306 | 14 | 306*306 |
| BPT15-40 | 380 | 380 | 341 | 224 | 306 | 14 | 306*306 |
| BPT15-60 | 380 | 380 | 341 | 224 | 306 | 14 | 306*306 |