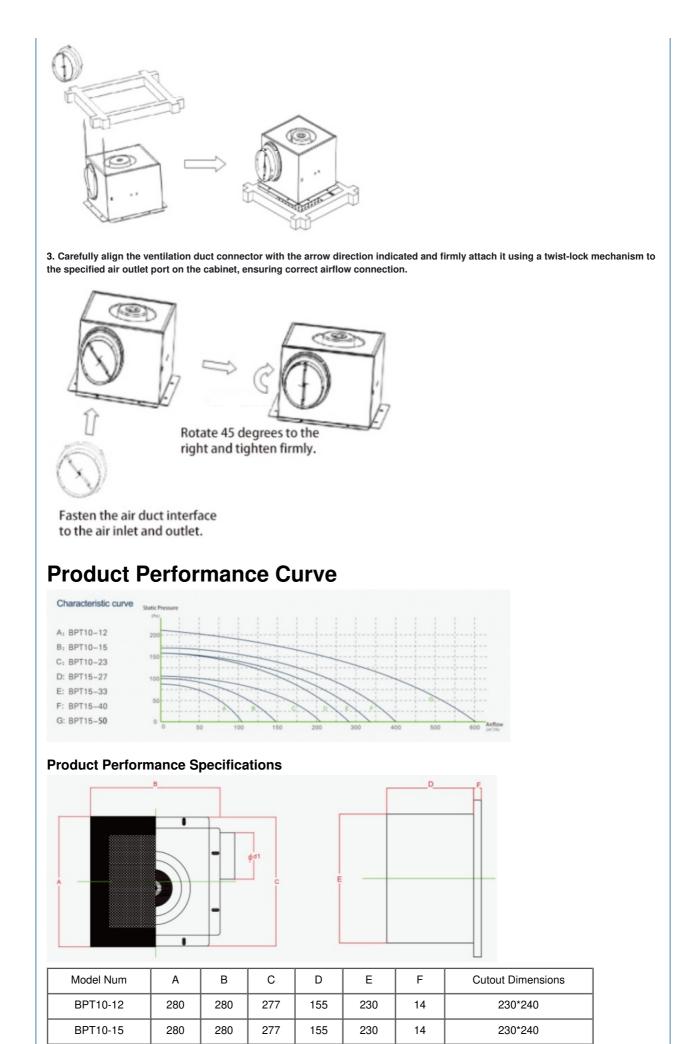

BPT10-21

230\*240

|   | BPT15-27 | 380 | 380 | 341 | 224 | 306 | 14 | 306*306 |
|---|----------|-----|-----|-----|-----|-----|----|---------|
|   | BPT15-33 | 380 | 380 | 341 | 224 | 306 | 14 | 306*306 |
| Γ | BPT15-40 | 380 | 380 | 341 | 224 | 306 | 14 | 306*306 |
|   | BPT15-60 | 380 | 380 | 341 | 224 | 306 | 14 | 306*306 |