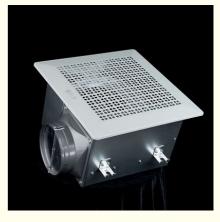

## **Product Overview**

Metal ceiling fans improve indoor air quality by managing humidity, eliminating odors, and reducing dust. They are versatile fixtures suitable for various settings like malls, hotels, restaurants, homes, and offices.

The exhaust fan's performance relies on its motor with premium bearings for smooth, quiet operation and longevity. Housed in a sleek all-metal casing with a durable metal fan wheel, it combines functionality with modern elegance. The innovative fan wheel design retains shape over time, maintaining efficiency and durability.