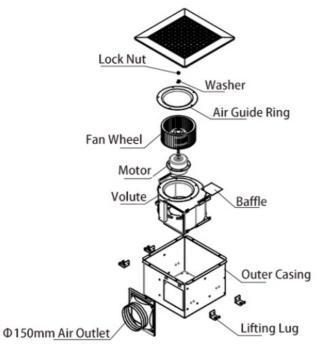

## **General assembly Drawing**

## **Product Overview**

Metal ceiling fans improve indoor air quality by managing humidity, eliminating odors, and reducing dust. They are versatile fixtures suitable for various settings like malls, hotels, restaurants, homes, and offices.

The exhaust fan's performance relies on its motor with premium bearings for smooth, quiet operation and longevity. Housed in a sleek all-metal casing with a durable metal fan wheel, it combines functionality with modern elegance. The innovative fan wheel design retains shape over time, maintaining efficiency and durability.