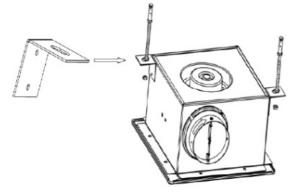

# **Product Installation Method**

1.Start by constructing a strong rectangular frame, making sure it is firmly affixed to the ceiling above.

2. securely attach the storage unit (or enclosure) to the already installed frame.