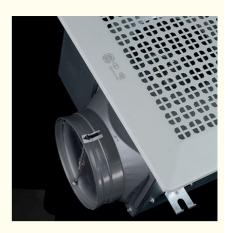

## **Product Overview**

Metal ceiling fans improve indoor air quality by managing humidity, eliminating odors, and reducing dust. They are versatile fixtures suitable for various settings like malls, hotels, restaurants, homes, and offices.

The exhaust fan's performance relies on its motor with premium bearings for smooth, quiet operation and longevity. Housed in a sleek all-metal casing with a durable metal fan wheel, it combines functionality with modern elegance. The innovative fan wheel design retains shape over time, maintaining efficiency and durability.