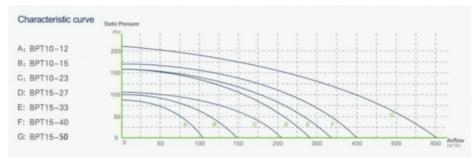

# **Product Performance Curve**

## **Product Performance Specifications**

| BPT10-12         280         280         277         155         230         14         230*240           BPT10-15         280         280         277         155         230         14         230*240           BPT10-21         280         280         277         155         230         14         230*240 | Model Num | Α   | В   | С   | D   | E   | F  | Cutout Dimensions |
|---------------------------------------------------------------------------------------------------------------------------------------------------------------------------------------------------------------------------------------------------------------------------------------------------------------------|-----------|-----|-----|-----|-----|-----|----|-------------------|
|                                                                                                                                                                                                                                                                                                                     | BPT10-12  | 280 | 280 | 277 | 155 | 230 | 14 | 230*240           |
| BPT10-21 280 280 277 155 230 14 230*240                                                                                                                                                                                                                                                                             | BPT10-15  | 280 | 280 | 277 | 155 | 230 | 14 | 230*240           |
|                                                                                                                                                                                                                                                                                                                     | BPT10-21  | 280 | 280 | 277 | 155 | 230 | 14 | 230*240           |

| BPT15-27 | 380 | 380 | 341 | 224 | 306 | 14 | 306*306 |
|----------|-----|-----|-----|-----|-----|----|---------|
| BPT15-33 | 380 | 380 | 341 | 224 | 306 | 14 | 306*306 |
| BPT15-40 | 380 | 380 | 341 | 224 | 306 | 14 | 306*306 |
| BPT15-60 | 380 | 380 | 341 | 224 | 306 | 14 | 306*306 |