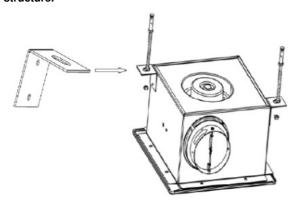

## **Product Installation Method**

1. Begin by crafting a sturdy rectangular wooden framework, ensuring it is securely attached to the overhead ceiling structure.

2. Proceed to mount the storage unit (or enclosure) firmly onto the pre-installed wooden frame.