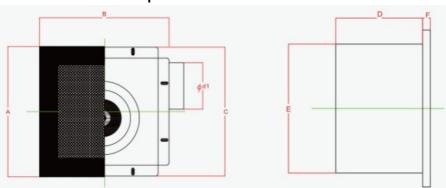

# **General assembly Drawing**

## **Product Performance Specifications**

| BPT10-12         280         280         277         155         230         14         230*240           BPT10-15         280         280         277         155         230         14         230*240           BPT10-21         280         280         277         155         230         14         230*240 | Model Num | Α   | В   | С   | D   | E   | F  | Cutout Dimensions |
|---------------------------------------------------------------------------------------------------------------------------------------------------------------------------------------------------------------------------------------------------------------------------------------------------------------------|-----------|-----|-----|-----|-----|-----|----|-------------------|
|                                                                                                                                                                                                                                                                                                                     | BPT10-12  | 280 | 280 | 277 | 155 | 230 | 14 | 230*240           |
| BPT10-21 280 280 277 155 230 14 230*240                                                                                                                                                                                                                                                                             | BPT10-15  | 280 | 280 | 277 | 155 | 230 | 14 | 230*240           |
|                                                                                                                                                                                                                                                                                                                     | BPT10-21  | 280 | 280 | 277 | 155 | 230 | 14 | 230*240           |

| BPT15-27 | 380 | 380 | 341 | 224 | 306 | 14 | 306*306 |
|----------|-----|-----|-----|-----|-----|----|---------|
| BPT15-33 | 380 | 380 | 341 | 224 | 306 | 14 | 306*306 |
| BPT15-40 | 380 | 380 | 341 | 224 | 306 | 14 | 306*306 |
| BPT15-60 | 380 | 380 | 341 | 224 | 306 | 14 | 306*306 |