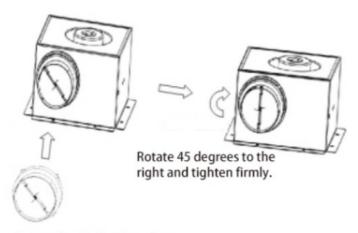

3. Carefully orient the ventilation duct connector following the indicated arrow direction and securely engage it with a twist-lock mechanism onto the designated air outlet port of the cabinet, facilitating proper airflow connection.

Fasten the air duct interface to the air inlet and outlet.