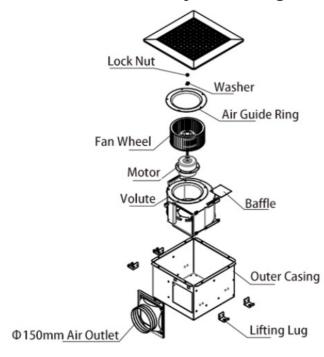

ly enhance the quality of indoor air, making it fresher and cleaner. Their versatility allows them to be seamlessly integrated into a variety of settings including shopping malls, hotels, restaurants, residential homes, offices, and more.

Central to the exhaust fan's performance is its motor, which incorporates premium bearings for smooth and quiet operation, ensuring a longer lifespan. Encased in a sleek all-metal housing and equipped with a durable metal fan wheel, this exhaust fan not only delivers exceptional functionality but also adds a touch of modern elegance to any space. The innovative design of the fan wheel ensures that it maintains its shape over extended periods of use, thereby preserving both the efficiency and longevity of the exhaust fan.

# **General assembly Drawing**



## **Product Installation Method**

1. Begin by crafting a sturdy rectangular wooden framework, ensuring it is securely attached to the overhead ceiling structure.



2. Proceed to mount the storage unit (or enclosure) firmly onto the pre-installed wooden frame.



3. Carefully orient the ventilation duct connector following the indicated arrow direction and securely engage it with a twist-lock mechanism onto the designated air outlet port of the cabinet, facilitating proper airflow connection.



Fasten the air duct interface to the air inlet and outlet.

# **Product Performance Curve**



## **Product Performance Specifications**



| BPT10-12         280         280         277         155         230         14         230*240           BPT10-15         280         280         277