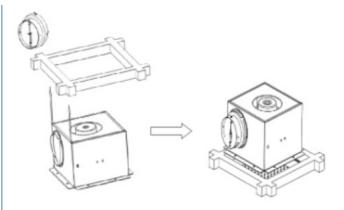

3. Carefully orient the ventilation duct connector following the indicated arrow direction and securely engage it with a twist-lock mechanism onto the designated air outlet port of the cabinet, facilitating proper airflow connection.

Fasten the air duct interface to the air inlet and outlet.