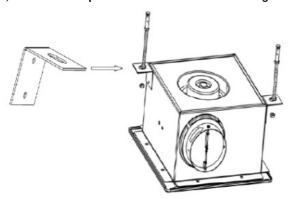

### **Product Installation Method**

1, First make a square frame and fix it to the ceiling frame

2, Fix the cabinet (or box) to the frame

3,Align the air duct connector with the arrow direction and twist-lock it onto the air outlet of the cabinet.

Fasten the air duct interface to the air inlet and outlet.