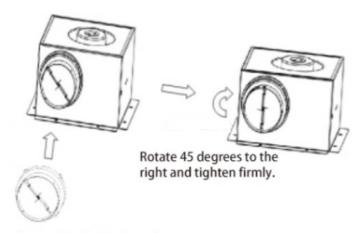

### **Product Installation Method**

1, First make a square frame and fix it to the ceiling frame

2, Fix the cabinet (or box) to the frame

3,Align the air duct connector with the arrow direction and twist-lock it onto the air outlet of the cabinet.

Fasten the air duct interface to the air inlet and outlet.