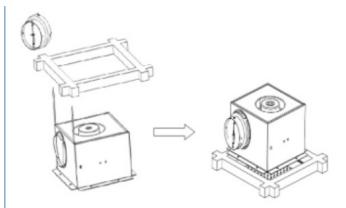

### **Product Installation Method**

1, First make a square frame and fix it to the ceiling frame

2, Fix the cabinet (or box) to the frame

3,Align the air duct connector with the arrow direction and twist-lock it onto the air outlet of the cabinet.

Fasten the air duct interface to the air inlet and outlet.