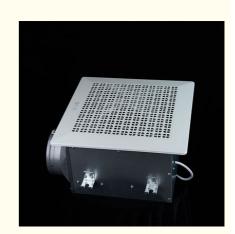

### **Product Overview**

Metal ceiling fans are indispensable ventilation products in modern indoor spaces. They effectively regulate air by controlling humidity, odors, and dust, making the indoor air fresher and cleaner. They can be widely used in malls, hotels, restaurants, homes, offices, and other places.

The exhaust fan motor uses high-quality bearings for smooth operation, quieter performance, and long life. It features an all-metal casing and a metal fan wheel that give it a stylish and attractive appearance. The unique fan wheel structure ensures that it remains undeformed even after prolonged use, thereby maintaining the performance and lifespan of the exhaust fan.