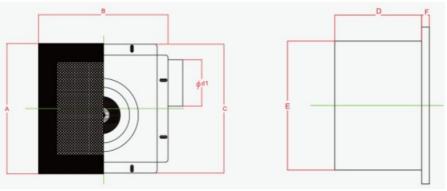

# **General assembly Drawing**

### **Product Performance Specifications**

| Model Num | Α   | В   | С   | D   | E   | F  | Cutout Dimensions |
|-----------|-----|-----|-----|-----|-----|----|-------------------|
| BPT10-12  | 280 | 280 | 277 | 155 | 230 | 14 | 230*240           |
| BPT10-15  | 280 | 280 | 277 | 155 | 230 | 14 | 230*240           |
| BPT10-21  | 280 | 280 | 277 | 155 | 230 | 14 | 230*240           |
| BPT15-27  | 380 | 380 | 341 | 224 | 306 | 14 | 306*306           |
|           |     |     |     |     |     |    |                   |

| BPT15-33 | 380 | 380 | 341 | 224 | 306 | 14 | 306*306 |
|----------|-----|-----|-----|-----|-----|----|---------|
| BPT15-40 | 380 | 380 | 341 | 224 | 306 | 14 | 306*306 |
| BPT15-60 | 380 | 380 | 341 | 224 | 306 | 14 | 306*306 |