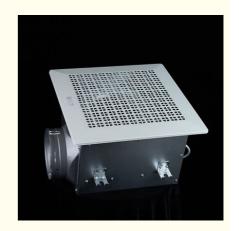

### **Product Overview**

Metal ceiling fans are indispensable ventilation products in modern indoor spaces. They effectively regulate air by controlling humidity, odors, and dust, making the indoor air fresher and cleaner. They can be widely used in malls, hotels, restaurants, homes, offices, and other places.

The exhaust fan motor uses high-quality bearings for smooth operation, quieter performance, and long life. It features an all-metal casing and a metal fan wheel that give it a stylish and attractive appearance. The unique fan wheel structure ensures that it remains undeformed even after prolonged use, thereby maintaining the performance and lifespan of the exhaust fan.