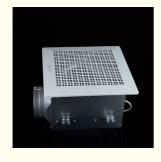

### **Product Overview**

Metal ceiling fans are indispensable ventilation products in modern indoor spaces. They effectively regulate air by controlling humidity, odors, and dust, making the indoor air fresher and cleaner. They can be widely used in malls, hotels, restaurants, homes, offices, and other places.

The exhaust fan motor uses high-quality bearings for smooth operation, quieter performance, and long life. It features an all-metal casing and a metal fan wheel that give it a stylish and attractive appearance. The unique fan wheel structure ensures that it remains undeformed even after prolonged use, thereby maintaining the performance and lifespan of the exhaust fan.