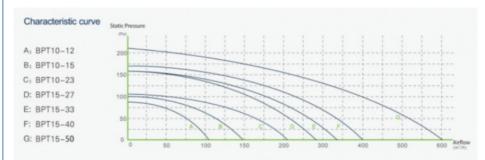

## **Product Performance Curve**

### **Product Specification**

• Function: Air Flow Circulation

Mounting: Ceiling
Voltage: 220V
Power: 24-100W
Air Volume: 120-600 M³/h
Core Components: Motor, Engine
Noise: 32-58 DB
Static Pressure(Pa): 80-220 Pa