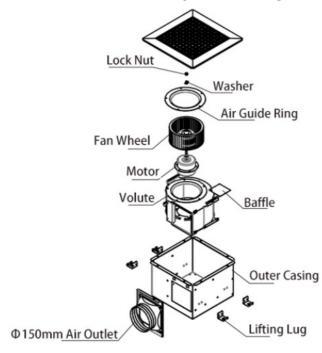

# **General assembly Drawing**

The exhaust fan motor uses high-quality bearings for smooth operation, quieter performance, and long life. It features an all-metal casing and a metal fan wheel that give it a stylish and attractive appearance. The unique fan wheel structure ensures that it remains undeformed even after prolonged use, thereby maintaining the performance and lifespan of the exhaust fan.