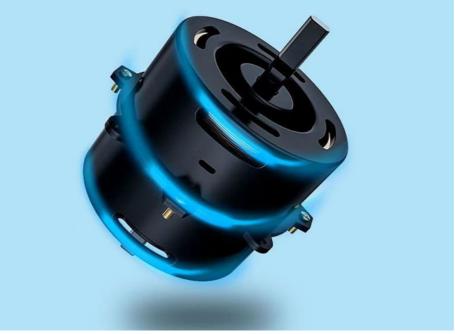

#### product motor

The air curtain features a pure copper motor and ball bearings. The pure copper motor offers excellent conductivity and efficient operation, reducing energy consumption. Its superior heat dissipation ensures stable performance over extended periods, minimizing the risk of failures. Copper also enhances the motor's durability and reliability. Ball bearings significantly reduce friction, allowing the air curtain to operate more smoothly and quietly. Their high load capacity ensures stability during high-speed operation, extending the equipment's lifespan. Additionally, the precision of the ball bearings improves the overall performance and reliability of the air curtain.