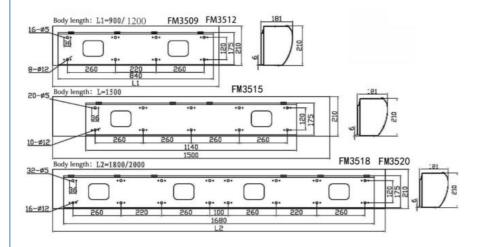

# product dimensions drawing

# product specifications

| Model       | Rated<br>voltage<br>(V) | Rated<br>frequency<br>(Hz) | Powe<br>(W) | Wind<br>speed<br>(m/s) | Air<br>volume<br>(m3/h) | Nois<br>e<br>dB(<br>A) | Installatio<br>n<br>height<br>(m) | Dimensio<br>ns<br>(mm) | Net<br>weight<br>(kg) |
|-------------|-------------------------|----------------------------|-------------|------------------------|-------------------------|------------------------|-----------------------------------|------------------------|-----------------------|
| FM3509      | 220                     | 50                         | 135/1<br>15 | 11-13                  | 2350                    | 55                     | 3.0-3.5                           | 920X207<br>X175        | 11.0                  |
| FM3509<br>Y | 220                     | 50                         | 135/1<br>15 | 11-13                  | 2350                    | 55                     | 3.0-3.5                           | 920X207<br>X175        | 11.0                  |
| FM3512      | 220                     | 50                         | 175/1<br>64 | 11-13                  | 3050                    | 57                     | 3.0-3.5                           | 1200X207<br>X175       | 13.0                  |
| FM3512<br>Y | 220                     | 50                         | 175/1<br>64 | 11-13                  | 3050                    | 57                     | 3.0-3.5                           | 1200X207<br>X175       | 13.0                  |
| FM3515      | 220                     | 50                         | 232/2<br>10 | 11-13                  | 3950                    | 59                     | 3.0-3.5                           | 1500X207<br>X175       | 16.0                  |
| FM3515<br>Y | 220                     | 50                         | 232/2<br>10 | 11-13                  | 3950                    | 59                     | 3.0-3.5                           | 1500X207<br>X175       | 16.0                  |
| FM3518      | 220                     | 50                         | 275/2<br>18 | 11-13                  | 4500                    | 62                     | 3.0-3.5                           | 1800X207<br>X175       | 22.0                  |
| FM3518<br>Y | 220                     | 50                         | 275/2<br>18 | 11-13                  | 4500                    | 62                     | 3.0-3.5                           | 1800X207<br>X175       | 22.0                  |
| FM3520      | 220                     | 50                         | 293/2<br>40 | 11-13                  | 4700                    | 64                     | 3.0-3.5                           | 2000X207<br>X175       | 24.0                  |
| FM3520<br>Y | 220                     | 50                         | 293/2<br>40 | 11-13                  | 4700                    | 64                     | 3.0-3.5                           | 2000X207<br>X175       | 24.0                  |