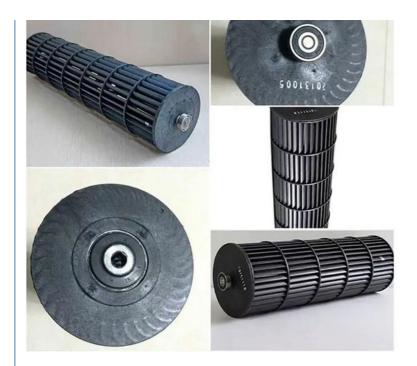

### product impeller

Our air curtain features a fiberglass impeller with multiple advantages. Firstly, fiberglass offers excellent strength and flexibility, allowing it to withstand the stresses of high-speed operation and ensure stable performance. Secondly, its lightweight nature reduces the overall weight of the air curtain, making installation and movement easier. Additionally, fiberglass is resistant to corrosion and wear, extending the impeller's lifespan. Furthermore, its superior insulation properties effectively prevent electrical leakage, ensuring safe operation.