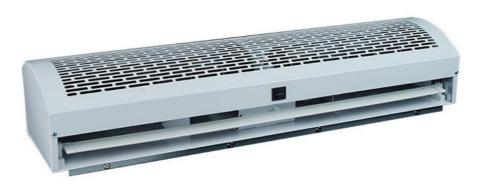

### product casing

Our air curtain features a curved design and metal coating. The curved casing not only offers a sleek and attractive appearance but also reduces sharp edges, lowering the risk of accidental injuries and enhancing safety. Its ergonomic design ensures comfortable operation and maintenance. The metal coating improves the casing's corrosion resistance, extends its lifespan, and provides various color and texture options, meeting personalized needs while enhancing both aesthetics and functionality.