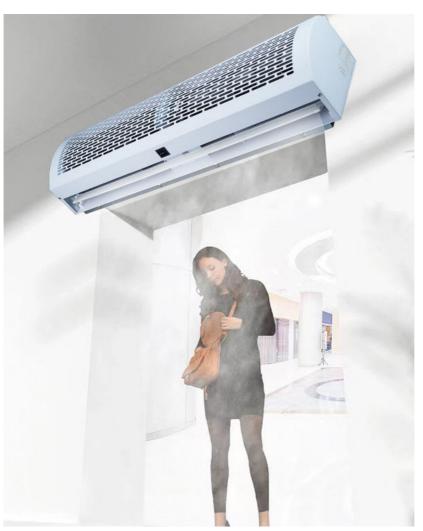

### product applications

The uses of air curtains include: separating different areas of airflow, maintaining indoor temperature stability, preventing external dust, insects, and pollutants from entering, reducing the exchange of hot and cold air, improving energy efficiency, enhancing air quality, and increasing comfort. They are widely used in supermarkets, shopping malls, hospitals, cold storage facilities, train stations, airports, restaurants, factories, and recreational environments.