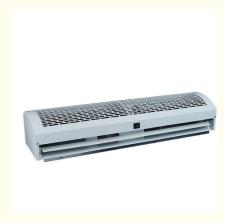

### product casing

Our air curtain features a curved design and metal coating. The curved casing not only offers a sleek and attractive appearance but also reduces sharp edges, lowering the risk of accidental injuries and enhancing safety. Its ergonomic design ensures comfortable operation and maintenance. The metal coating improves the casing's corrosion resistance, extends its lifespan, and provides various color and texture options, meeting personalized needs while enhancing both aesthetics and functionality.