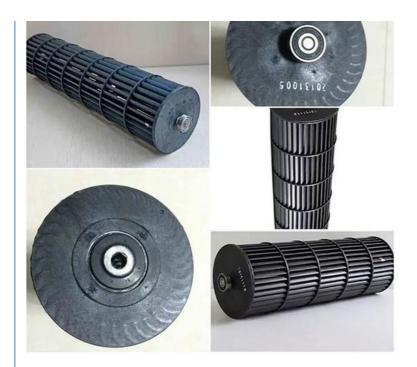

#### **Product Fan Wheel**

The advantages of this air curtain lie in its fiberglass fan wheel. Firstly, it offers high hardness to withstand external impacts. Secondly, it has excellent heat dissipation properties, protecting the motor. Thirdly, it is environmentally friendly and recyclable, meeting sustainability requirements. Fourthly, the fan wheel is highly precise, ensuring smooth operation. Lastly, it comes in various colors and can be customized to fit individual preferences.