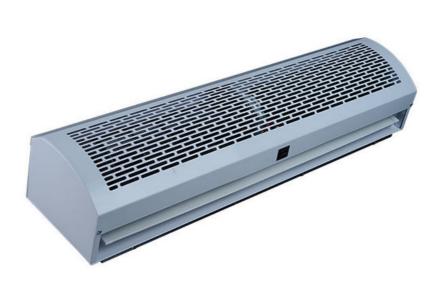

# Outside Air Curtain Air Conditioner 220V 900mm 1000mm 1200mm 1800mm For Doors

#### **Product casing**

The advantages of this air curtain lie in its curved design and metal coating. Firstly, the curved design enhances visual impact. Secondly, it improves the stability of the air curtain. The metal coating provides corrosion resistance, extending the product's lifespan. Thirdly, it offers thermal insulation properties. Lastly, it enhances the brand image of the product.