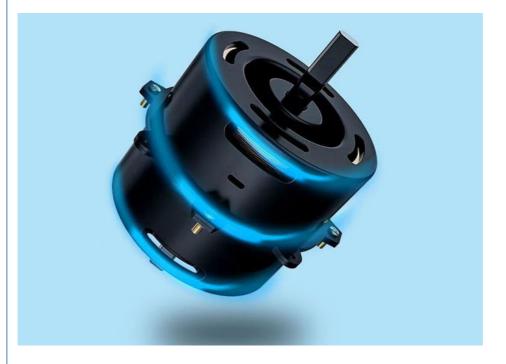

#### product motor

The core motor of this air curtain offers the following advantages: Firstly, the pure copper motor provides excellent thermal conductivity, ensuring reliable operation even in high-temperature environments. Secondly, the sealed ball bearings prevent contaminants from entering, extending the motor's lifespan. Thirdly, it is energy-efficient, helping users save on electricity costs. Fourthly, the wide speed range allows for adjustable airflow according to specific needs. Lastly, its stylish appearance adds a modern touch to any setting.