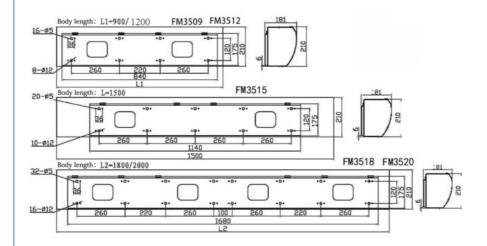

## **Product Dimensions Diagram**

# **Product Specifications**

| Model       | Rated<br>voltage<br>(V) | Rated<br>frequency<br>(Hz) | Powe<br>(W) | Wind<br>speed<br>(m/s) | Air<br>volume<br>(m3/h) | Nois<br>e<br>dB(<br>A) | Installatio<br>n<br>height<br>(m) | Dimensio<br>ns<br>(mm) | Net<br>weight<br>(kg) |
|-------------|-------------------------|----------------------------|-------------|------------------------|-------------------------|------------------------|-----------------------------------|------------------------|-----------------------|
| FM3509      | 220                     | 50                         | 135/1<br>15 | 11-13                  | 2350                    | 55                     | 3.0-3.5                           | 920X207<br>X175        | 11.0                  |
| FM3509<br>Y | 220                     | 50                         | 135/1<br>15 | 11-13                  | 2350                    | 55                     | 3.0-3.5                           | 920X207<br>X175        | 11.0                  |
| FM3512      | 220                     | 50                         | 175/1<br>64 | 11-13                  | 3050                    | 57                     | 3.0-3.5                           | 1200X207<br>X175       | 13.0                  |
| FM3512<br>Y | 220                     | 50                         | 175/1<br>64 | 11-13                  | 3050                    | 57                     | 3.0-3.5                           | 1200X207<br>X175       | 13.0                  |
| FM3515      | 220                     | 50                         | 232/2<br>10 | 11-13                  | 3950                    | 59                     | 3.0-3.5                           | 1500X207<br>X175       | 16.0                  |
| FM3515<br>Y | 220                     | 50                         | 232/2<br>10 | 11-13                  | 3950                    | 59                     | 3.0-3.5                           | 1500X207<br>X175       | 16.0                  |
| FM3518      | 220                     | 50                         | 275/2<br>18 | 11-13                  | 4500                    | 62                     | 3.0-3.5                           | 1800X207<br>X175       | 22.0                  |
| FM3518<br>Y | 220                     | 50                         | 275/2<br>18 | 11-13                  | 4500                    | 62                     | 3.0-3.5                           | 1800X207<br>X175       | 22.0                  |
| FM3520      | 220                     | 50                         | 293/2<br>40 | 11-13                  | 4700                    | 64                     | 3.0-3.5                           | 2000X207<br>X175       | 24.0                  |
| FM3520<br>Y | 220                     | 50                         | 293/2<br>40 | 11-13                  | 4700                    | 64                     | 3.0-3.5                           | 2000X207<br>X175       | 24.0                  |