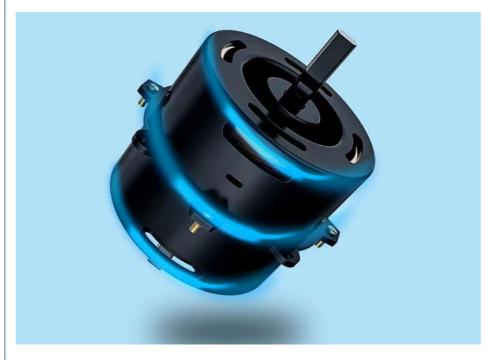

#### product motor

The pure copper motor is highly reliable, offering excellent oxidation resistance and corrosion protection to ensure long-term stable operation. Additionally, the high-precision ball bearings contribute to smoother motor operation, reducing vibration. The motor features rapid startup capabilities, allowing for quick formation of the air curtain and effective performance. It also has a low failure rate, minimizing maintenance needs and saving time and costs. Lastly, its good sealing properties prevent dust and moisture from entering, protecting the internal structure of the motor and ensuring the air curtain operates effectively in various environments.