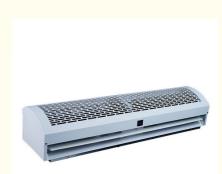

#### product casing

The features of this air curtain include a curved casing and metal coating. The curved design allows for more even airflow and reduces the footprint. The metal coating provides oxidation resistance, durability, fire resistance, and enhances product stability.