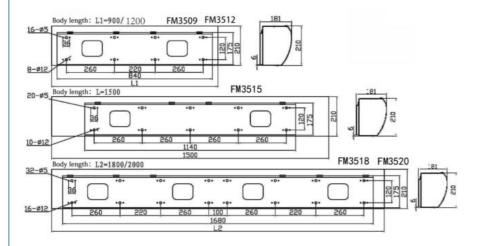

## product dimensions diagram

# product specifications

| Model       | Rated<br>voltage<br>(V) | Rated<br>frequency<br>(Hz) | Powe<br>(W) | Wind<br>speed<br>(m/s) | Air<br>volume<br>(m3/h) | Nois<br>e<br>dB(<br>A) | Installatio<br>n<br>height<br>(m) | Dimensio<br>ns<br>(mm) | Net<br>weight<br>(kg) |
|-------------|-------------------------|----------------------------|-------------|------------------------|-------------------------|------------------------|-----------------------------------|------------------------|-----------------------|
| FM3509      | 220                     | 50                         | 135/1<br>15 | 11-13                  | 2350                    | 55                     | 3.0-3.5                           | 920X207<br>X175        | 11.0                  |
| FM3509<br>Y | 220                     | 50                         | 135/1<br>15 | 11-13                  | 2350                    | 55                     | 3.0-3.5                           | 920X207<br>X175        | 11.0                  |
| FM3512      | 220                     | 50                         | 175/1<br>64 | 11-13                  | 3050                    | 57                     | 3.0-3.5                           | 1200X207<br>X175       | 13.0                  |
| FM3512<br>Y | 220                     | 50                         | 175/1<br>64 | 11-13                  | 3050                    | 57                     | 3.0-3.5                           | 1200X207<br>X175       | 13.0                  |
| FM3515      | 220                     | 50                         | 232/2<br>10 | 11-13                  | 3950                    | 59                     | 3.0-3.5                           | 1500X207<br>X175       | 16.0                  |
| FM3515<br>Y | 220                     | 50                         | 232/2<br>10 | 11-13                  | 3950                    | 59                     | 3.0-3.5                           | 1500X207<br>X175       | 16.0                  |
| FM3518      | 220                     | 50                         | 275/2<br>18 | 11-13                  | 4500                    | 62                     | 3.0-3.5                           | 1800X207<br>X175       | 22.0                  |
| FM3518<br>Y | 220                     | 50                         | 275/2<br>18 | 11-13                  | 4500                    | 62                     | 3.0-3.5                           | 1800X207<br>X175       | 22.0                  |
| FM3520      | 220                     | 50                         | 293/2<br>40 | 11-13                  | 4700                    | 64                     | 3.0-3.5                           | 2000X207<br>X175       | 24.0                  |
| FM3520<br>Y | 220                     | 50                         | 293/2<br>40 | 11-13                  | 4700                    | 64                     | 3.0-3.5                           | 2000X207<br>X175       | 24.0                  |