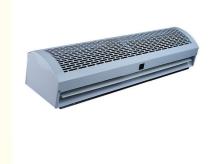

#### product casing

The features of this air curtain include a curved casing and metal coating. The curved design allows for more even airflow and reduces the footprint. The metal coating provides oxidation resistance, durability, fire resistance, and enhances product stability.