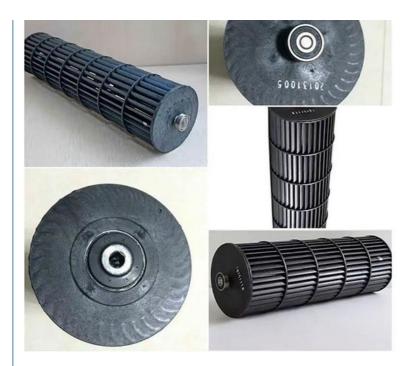

#### **Product Impeller**

This air curtain features a fiberglass fan wheel with several advantages. Firstly, the material is robust, ensuring that the fan wheel maintains its shape even after long-term use. Secondly, its lightweight nature facilitates easier installation and maintenance. Thirdly, it has excellent aging resistance, maintaining stable performance over time. Fourthly, it provides a large and even airflow, enhancing the effectiveness of the air curtain. Lastly, it is environmentally friendly and non-toxic, aligning with modern green principles.