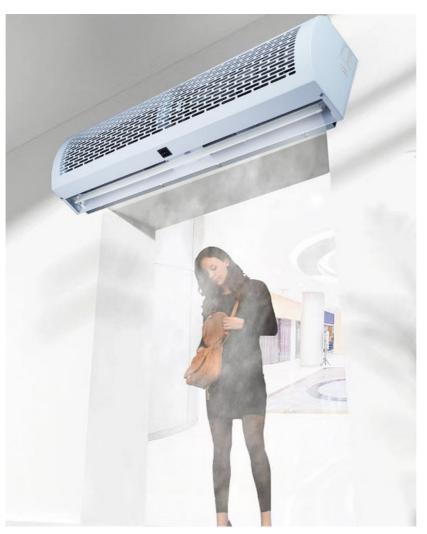

#### **Product Application**

The air curtain has a wide range of applications. Firstly, in hotel lobbies, it helps to insulate and conserve energy. Secondly, it blocks outdoor noise from entering, creating a quieter environment. Thirdly, in food processing plants, it prevents foreign objects from contaminating the production area. Fourthly, at library entrances, it reduces the impact of dust on books. Lastly, in pet stores, it prevents pet hair from being scattered outside. These benefits make the air curtain an ideal choice for various settings.