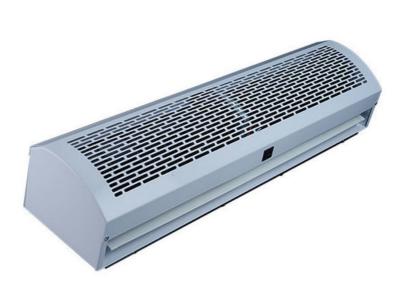

#### product casing

The features of this air curtain include a curved casing and metal coating. The curved design allows for more even airflow and reduces the footprint. The metal coating provides oxidation resistance, durability, fire resistance, and enhances product stability.