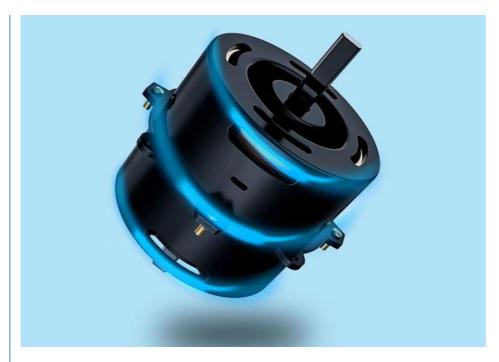

#### **Product Motor**

Our air curtain uses a pure copper motor, which offers high energy conversion efficiency and delivers strong airflow. The ball bearing design reduces motor wear and ensures quiet operation, minimizing impact on the surrounding environment. It is also easy to maintain, allowing for convenient regular upkeep. Additionally, the motor's elegant appearance complements the overall design of the air curtain, enhancing the device's premium quality.