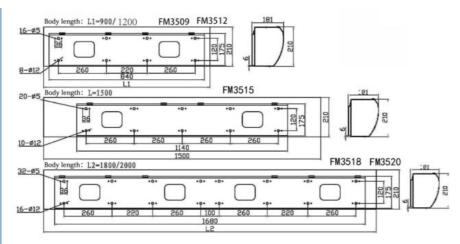

**Product Dimensions Diagram** 

## **Product Parameters**

| Model       | Rated<br>voltage<br>(V) | Rated<br>frequency<br>(Hz) | Powe<br>(W) | Wind<br>speed<br>(m/s) | Air<br>volume<br>(m3/h) | Nois<br>e<br>dB(<br>A) | Installatio<br>n<br>height<br>(m) | Dimensio<br>ns<br>(mm) | Net<br>weight<br>(kg) |
|-------------|-------------------------|----------------------------|-------------|------------------------|-------------------------|------------------------|-----------------------------------|------------------------|-----------------------|
| FM3509      | 220                     | 50                         | 135/1<br>15 | 11-13                  | 2350                    | 55                     | 3.0-3.5                           | 920X207<br>X175        | 11.0                  |
| FM3509<br>Y | 220                     | 50                         | 135/1<br>15 | 11-13                  | 2350                    | 55                     | 3.0-3.5                           | 920X207<br>X175        | 11.0                  |
| FM3512      | 220                     | 50                         | 175/1<br>64 | 11-13                  | 3050                    | 57                     | 3.0-3.5                           | 1200X207<br>X175       | 13.0                  |
| FM3512<br>Y | 220                     | 50                         | 175/1<br>64 | 11-13                  | 3050                    | 57                     | 3.0-3.5                           | 1200X207<br>X175       | 13.0                  |
| FM3515      | 220                     | 50                         | 232/2<br>10 | 11-13                  | 3950                    | 59                     | 3.0-3.5                           | 1500X207<br>X175       | 16.0                  |
| FM3515<br>Y | 220                     | 50                         | 232/2<br>10 | 11-13                  | 3950                    | 59                     | 3.0-3.5                           | 1500X207<br>X175       | 16.0                  |
| FM3518      | 220                     | 50                         | 275/2<br>18 | 11-13                  | 4500                    | 62                     | 3.0-3.5                           | 1800X207<br>X175       | 22.0                  |
| FM3518<br>Y | 220                     | 50                         | 275/2<br>18 | 11-13                  | 4500                    | 62                     | 3.0-3.5                           | 1800X207<br>X175       | 22.0                  |
| FM3520      | 220                     | 50                         | 293/2<br>40 | 11-13                  | 4700                    | 64                     | 3.0-3.5                           | 2000X207<br>X175       | 24.0                  |
| FM3520<br>Y | 220                     | 50                         | 293/2<br>40 | 11-13                  | 4700                    | 64                     | 3.0-3.5                           | 2000X207<br>X175       | 24.0                  |