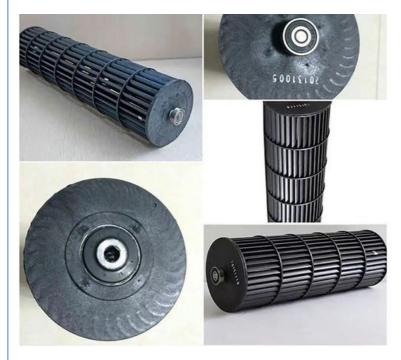

## **Product Impeller**

The fiberglass fan wheel of the air curtain has several notable advantages. Its high toughness makes it resistant to breakage, while its low thermal conductivity prevents motor overheating. Additionally, its excellent flame retardancy enhances safety. The fan wheel's strong design flexibility meets various air curtain needs, and it offers a relatively low cost, providing high cost performance.