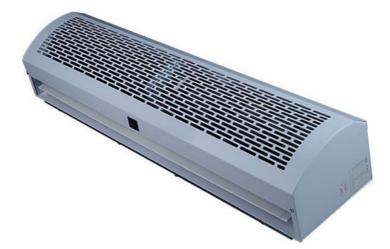

# Outside Cross Flow Air Curtain Fan Tubular Type 90cm 120cm 150cm

Available for ODM

Carton packaging 1 units per carton

Tubular Type Air Curtain Fan, 120cm Air Curtain Fan, 150cm outside air curtain

### **Product Casing**

The air curtain features a curved casing with a metal spray finish. The ergonomic curved design offers visual comfort and optimizes airflow for increased efficiency. The metal spray coating provides additional benefits: it is wear-resistant and less prone to scratches.