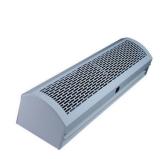

### **Product Casing**

The air curtain features a curved casing with a metal spray finish. The ergonomic curved design offers visual comfort and optimizes airflow for increased efficiency. The metal spray coating provides additional benefits: it is wear-resistant and less prone to scratches.