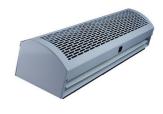

### **Product Casing**

The air curtain features a curved casing with a metal spray finish. The ergonomic curved design offers visual comfort and optimizes airflow for increased efficiency. The metal spray coating provides additional benefits: it is wear-resistant and less prone to scratches.