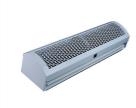

### **Product Casing**

The air curtain features a curved casing with a metal spray finish. The ergonomic curved design offers visual comfort and optimizes airflow for increased efficiency. The metal spray coating provides additional benefits: it is wear-resistant and less prone to scratches.