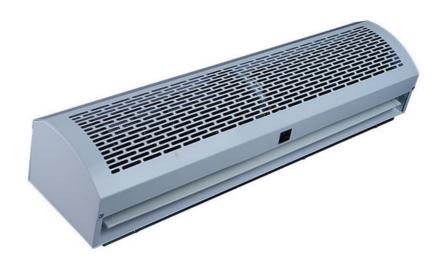

# Outside Cross Flow Air Curtain Fan Tubular Type 90cm 120cm 150cm

### **Product Casing**

The air curtain features a curved casing with a metal spray finish. The ergonomic curved design offers visual comfort and optimizes airflow for increased efficiency. The metal spray coating provides additional benefits: it is wear-resistant and less prone to scratches.