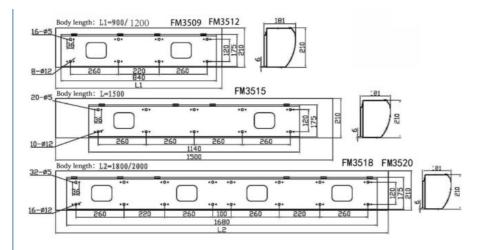

**Product Dimensions Diagram** 

# **Product Specifications**

| Model       | Rated<br>voltage<br>(V) | Rated<br>frequency<br>(Hz) | Powe<br>(W) | Wind<br>speed<br>(m/s) | Air<br>volume<br>(m3/h) | Nois<br>e<br>dB(<br>A) | Installatio<br>n<br>height<br>(m) | Dimensio<br>ns<br>(mm) | Net<br>weight<br>(kg) |
|-------------|-------------------------|----------------------------|-------------|------------------------|-------------------------|------------------------|-----------------------------------|------------------------|-----------------------|
| FM3509      | 220                     | 50                         | 135/1<br>15 | 11-13                  | 2350                    | 55                     | 3.0-3.5                           | 920X207<br>X175        | 11.0                  |
| FM3509<br>Y | 220                     | 50                         | 135/1<br>15 | 11-13                  | 2350                    | 55                     | 3.0-3.5                           | 920X207<br>X175        | 11.0                  |
| FM3512      | 220                     | 50                         | 175/1<br>64 | 11-13                  | 3050                    | 57                     | 3.0-3.5                           | 1200X207<br>X175       | 13.0                  |
| FM3512<br>Y | 220                     | 50                         | 175/1<br>64 | 11-13                  | 3050                    | 57                     | 3.0-3.5                           | 1200X207<br>X175       | 13.0                  |
| FM3515      | 220                     | 50                         | 232/2<br>10 | 11-13                  | 3950                    | 59                     | 3.0-3.5                           | 1500X207<br>X175       | 16.0                  |
| FM3515<br>Y | 220                     | 50                         | 232/2<br>10 | 11-13                  | 3950                    | 59                     | 3.0-3.5                           | 1500X207<br>X175       | 16.0                  |
| FM3518      | 220                     | 50                         | 275/2<br>18 | 11-13                  | 4500                    | 62                     | 3.0-3.5                           | 1800X207<br>X175       | 22.0                  |
| FM3518<br>Y | 220                     | 50                         | 275/2<br>18 | 11-13                  | 4500                    | 62                     | 3.0-3.5                           | 1800X207<br>X175       | 22.0                  |
| FM3520      | 220                     | 50                         | 293/2<br>40 | 11-13                  | 4700                    | 64                     | 3.0-3.5                           | 2000X207<br>X175       | 24.0                  |
| FM3520<br>Y | 220                     | 50                         | 293/2<br>40 | 11-13                  | 4700                    | 64                     | 3.0-3.5                           | 2000X207<br>X175       | 24.0                  |