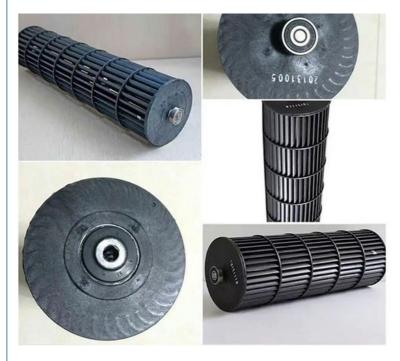

### **Product Impeller**

Our air curtain's fiberglass impeller offers significant advantages. Firstly, it has high strength and can withstand the centrifugal forces generated during high-speed operation, making it less prone to damage. Secondly, it is lightweight, which reduces the load on the motor and lowers energy consumption. Thirdly, it is corrosion-resistant and unaffected by environmental factors such as moisture, contributing to a longer service life. Fourthly, its excellent thermal insulation properties help reduce heat transfer to the motor. Lastly, it operates smoothly with low noise, creating a quieter environment for users.