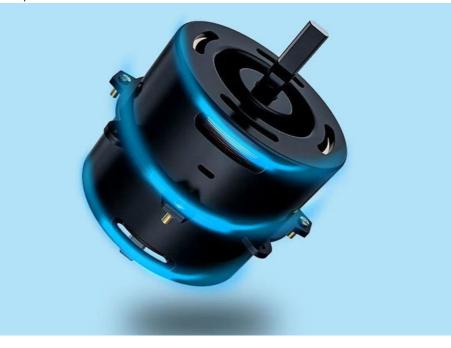

#### **Product Motor**

Our air curtain's pure copper motor and ball bearing design offer several key advantages. Firstly, the pure copper motor provides excellent conductivity, stable operation, and powerful performance, allowing for prolonged and efficient use. Secondly, the ball bearing system ensures smooth rotation, reduces friction, and minimizes noise, creating a quieter environment. Thirdly, it is highly durable, capable of handling heavy loads without damage, thereby extending the air curtain's lifespan. Fourthly, it is energy-efficient, reducing power consumption and lowering operating costs. Lastly, the motor has good

heat dissipation properties, preventing overheating and ensuring safe and stable operation, thereby delivering reliable air curtain performance for users.