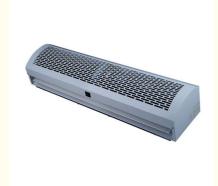

### More Images

Our Product Introduction

#### **Product Casing**

The air curtain features a curved design casing with a metal spray finish. Firstly, the stylish curved appearance enhances the aesthetic of the space, elevating its overall quality. Secondly, the curved design reduces air resistance, allowing for smoother airflow. Thirdly, the metal spray coating improves the casing's corrosion resistance, extending its service life. Fourthly, the smooth surface is easy to clean, maintaining a tidy appearance. Lastly, it is durable and can withstand certain impacts, making it resistant to damage.