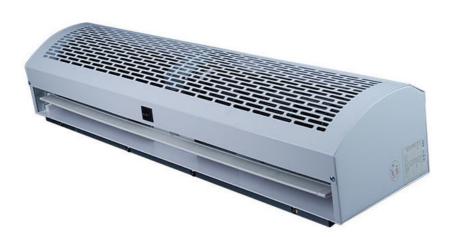

# Multi Size Door Electric Air Curtain Heater Cross Flow 24" for shopping mall

#### **Product Casing**

The air curtain features a curved design casing with a metal spray finish. Firstly, the stylish curved appearance enhances the aesthetic of the space, elevating its overall quality. Secondly, the curved design reduces air resistance, allowing for smoother airflow. Thirdly, the metal spray coating improves the casing's corrosion resistance, extending its service life. Fourthly, the smooth surface is easy to clean, maintaining a tidy appearance. Lastly, it is durable and can withstand certain impacts, making it resistant to damage.