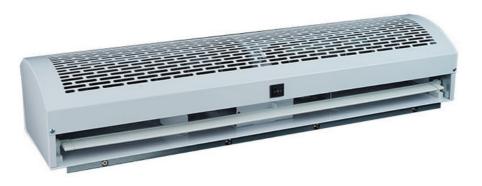

### More Images

Our Product Introduction

#### **Product Casing**

The air curtain features a curved design casing with a metal spray finish. Firstly, the stylish curved appearance enhances the aesthetic of the space, elevating its overall quality. Secondly, the curved design reduces air resistance, allowing for smoother airflow. Thirdly, the metal spray coating improves the casing's corrosion resistance, extending its service life. Fourthly, the smooth surface is easy to clean, maintaining a tidy appearance. Lastly, it is durable and can withstand certain impacts, making it resistant to damage.