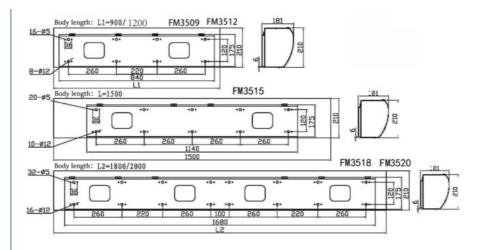

**Product Dimensions Diagram** 

### **Product Specifications**

| Model       | Rated<br>voltage<br>(V) | Rated<br>frequency<br>(Hz) | Powe<br>(W) | Wind<br>speed<br>(m/s) | Air<br>volume<br>(m3/h) | Nois<br>e<br>dB(<br>A) | Installatio<br>n<br>height<br>(m) | Dimensio<br>ns<br>(mm) | Net<br>weight<br>(kg) |
|-------------|-------------------------|----------------------------|-------------|------------------------|-------------------------|------------------------|-----------------------------------|------------------------|-----------------------|
| FM3509      | 220                     | 50                         | 135/1<br>15 | 11-13                  | 2350                    | 55                     | 3.0-3.5                           | 920X207<br>X175        | 11.0                  |
| FM3509<br>Y | 220                     | 50                         | 135/1<br>15 | 11-13                  | 2350                    | 55                     | 3.0-3.5                           | 920X207<br>X175        | 11.0                  |
| FM3512      | 220                     | 50                         | 175/1<br>64 | 11-13                  | 3050                    | 57                     | 3.0-3.5                           | 1200X207<br>X175       | 13.0                  |
| FM3512<br>Y | 220                     | 50                         | 175/1<br>64 | 11-13                  | 3050                    | 57                     | 3.0-3.5                           | 1200X207<br>X175       | 13.0                  |
| FM3515      | 220                     | 50                         | 232/2<br>10 | 11-13                  | 3950                    | 59                     | 3.0-3.5                           | 1500X207<br>X175       | 16.0                  |
| FM3515<br>Y | 220                     | 50                         | 232/2<br>10 | 11-13                  | 3950                    | 59                     | 3.0-3.5                           | 1500X207<br>X175       | 16.0                  |
| FM3518      | 220                     | 50                         | 275/2<br>18 | 11-13                  | 4500                    | 62                     | 3.0-3.5                           | 1800X207<br>X175       | 22.0                  |
| FM3518<br>Y | 220                     | 50                         | 275/2<br>18 | 11-13                  | 4500                    | 62                     | 3.0-3.5                           | 1800X207<br>X175       | 22.0                  |
| FM3520      | 220                     | 50                         | 293/2<br>40 | 11-13                  | 4700                    | 64                     | 3.0-3.5                           | 2000X207<br>X175       | 24.0                  |
| FM3520<br>Y | 220                     | 50                         | 293/2<br>40 | 11-13                  | 4700                    | 64                     | 3.0-3.5                           | 2000X207<br>X175       | 24.0                  |