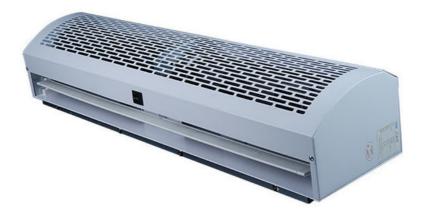

# Industrial Residential Door Air Curtain 72 Inch For Hospital Lobbies **ODM**

### **Product Enclosure**

The air curtain's curved design casing and metal spraying treatment offer significant advantages. Firstly, the stylish curved appearance enhances the venue's aesthetics. Secondly, the curved shape reduces air resistance, ensuring smoother airflow. Thirdly, the metal spraying increases the casing's corrosion resistance, extending its service life. Fourthly, the smooth surface is easy to clean, maintaining a neat appearance. Fifthly, the sturdy construction withstands impact and is less prone to damage.