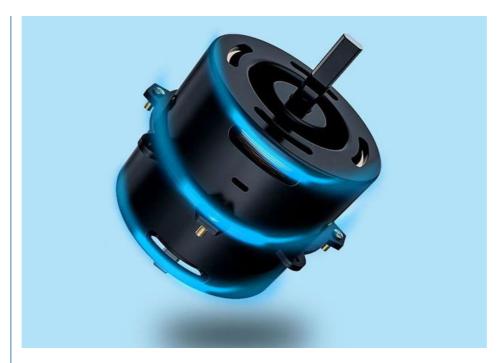

#### **Product Motor**

The pure copper motor offers rapid heat dissipation, effectively preventing overheating and damage. The high precision of the ball bearings ensures accurate motor operation, enhancing the overall quality of the air curtain. The motor provides strong power, easily handling high airflow demands. Its reliability minimizes the risk of malfunctions, ensuring continuous operation of the equipment. Additionally, the motor is energy-efficient and environmentally friendly, aligning with modern green development principles, and delivering both economic and environmental benefits to users.