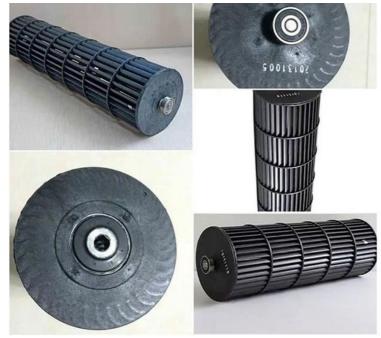

### **Product Impeller**

The fiberglass impeller in the air curtain offers significant advantages. Firstly, it has high strength and can withstand the centrifugal forces generated by high-speed operation without damage. Secondly, its lightweight reduces the motor load, thereby lowering energy consumption. Thirdly, it is corrosion-resistant and unaffected by environmental factors such as moisture, ensuring a long service life. Fourthly, it has excellent thermal insulation properties, minimizing heat transfer to the motor. Finally, it operates smoothly with low noise, creating a quieter environment for users.