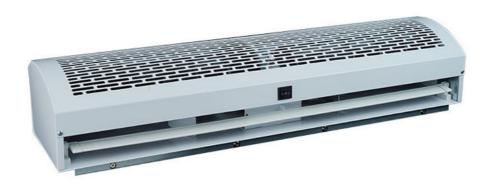

### **Product Enclosure**

The air curtain's curved design casing and metal spraying treatment offer significant advantages. Firstly, the stylish curved appearance enhances the venue's aesthetics. Secondly, the curved shape reduces air resistance, ensuring smoother airflow. Thirdly, the metal spraying increases the casing's corrosion resistance, extending its service life. Fourthly, the smooth surface is easy to clean, maintaining a neat appearance. Fifthly, the sturdy construction withstands impact and is less prone to damage.

#### **Product Motor**

The pure copper motor offers rapid heat dissipation, effectively preventing overheating and damage. The high precision of the ball bearings ensures accurate motor operation, enhancing the overall quality of the air curtain. The motor provides strong power, easily handling high airflow demands. Its reliability minimizes the risk of malfunctions, ensuring continuous operation of the equipment. Additionally, the motor is energy-efficient and environmentally friendly, aligning with modern green development principles, and delivering both economic and environmental benefits to users.

### **Product Impeller**

The fiberglass impeller in the air curtain offers significant advantages. Firstly, it has high strength and can withstand the centrifugal forces generated by high-speed operation without damage. Secondly, its lightweight reduces the motor load, thereby lowering energy consumption. Thirdly, it is corrosion-resistant and unaffected by environmental factors such as moisture, ensuring a long service life. Fourthly, it has excellent thermal insulation properties, minimizing heat transfer to the motor. Finally, it operates smoothly with low noise, creating a quieter environment for users.