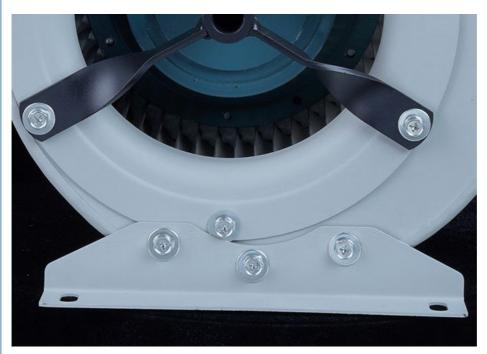

### **Fixed bracket**

The base features four thickened, widened steel plates for stable four-point support, ensuring stable and powerful operation of the motor at high speeds.

Adjustable bracket The fan bracket is adjustable 360°, allowing for any angle adjustment as needed, with pre-drilled mounting holes.