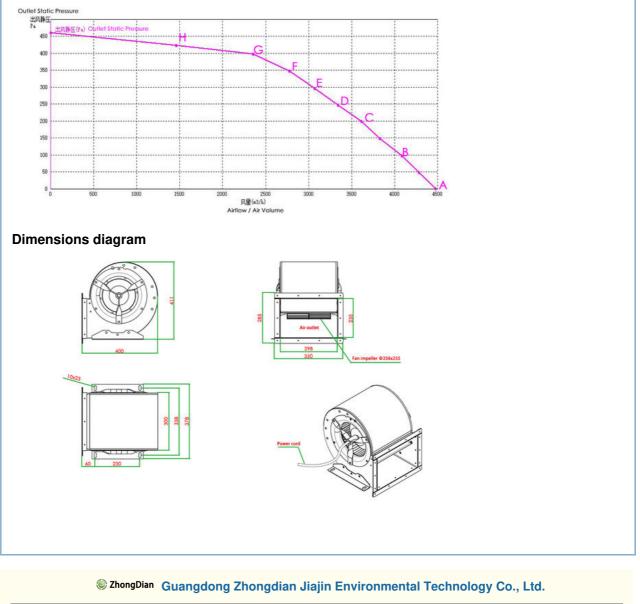

# **Product Performance Specifications**

| Model                            |                           | DKT-2.55A-W |              | Fan Type      |              |              | Centrifugal Fan |              |              |             |
|----------------------------------|---------------------------|-------------|--------------|---------------|--------------|--------------|-----------------|--------------|--------------|-------------|
| Rated Voltage                    |                           | 380V        |              | Frequency     |              |              | 50Hz            |              |              |             |
| Rated Power                      |                           | 0.8KW       |              | Noise Level   |              |              |                 |              |              |             |
| RPM ( Revolutions Per<br>Minute) |                           | 1400r/ min  |              | Rated Current |              |              | 2.3A            |              |              |             |
| No                               | ltem                      | Units       |              | В             | С            | D            | E               | F            | G            | н           |
| 1                                | Outlet Static<br>Pressure | Ра          | 0.437        | 98.500        | 200.43<br>8  | 297.68<br>8  | 347.43<br>8     | 398.62<br>5  | 424.87<br>5  | 461.62<br>5 |
| 2                                | Dynamic Pressure          | ра          | 425.65<br>2  | 354.58<br>5   | 277.41<br>5  | 200.11<br>2  | 163.80<br>4     | 117.45<br>7  | 45.341       | 0.000       |
| 3                                | Total Pressure            | ра          | 426.08<br>9  | 453.08<br>5   | 477.85<br>3  | 497.79<br>9  | 511.24<br>2     | 516.08<br>2  | 470.21<br>6  | 461.62<br>5 |
| 4                                | Airflow/ Air<br>Volume    | m3/h        | 4471.2<br>51 | 4081.1<br>01  | 3610.1<br>76 | 3066.5<br>13 | 2775.2<br>31    | 2350.2<br>96 | 1460.5<br>32 | 0.000       |

## **Curve chart**

0085246403891
 sales001@zd-fan.com
 zd-fan.com
 Xizi Industrial Zone, Lishui Town, Nanhai District, Foshan City, Guangdong Province, China