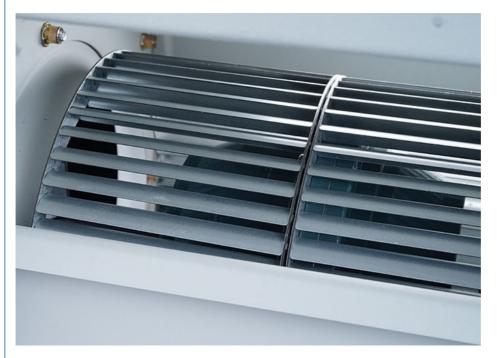

## Thickened volute, robust and durable

The fan volute uses professional equipment for interlocking with an edge-sealed design, ensuring durability and sturdiness. The shape is aesthetically pleasing, with a sleek and sturdy body.