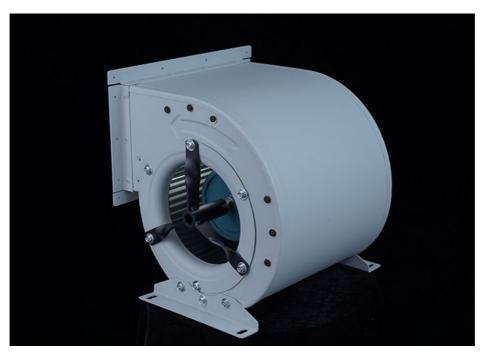

# More Images

Our Product Introduction

### **Fixed bracket**

The base features four thickened, widened steel plates for stable four-point support, ensuring stable and powerful operation of the motor at high speeds.

Adjustable bracket The fan bracket is adjustable 360°, allowing for any angle adjustment as needed, with pre-drilled mounting holes.