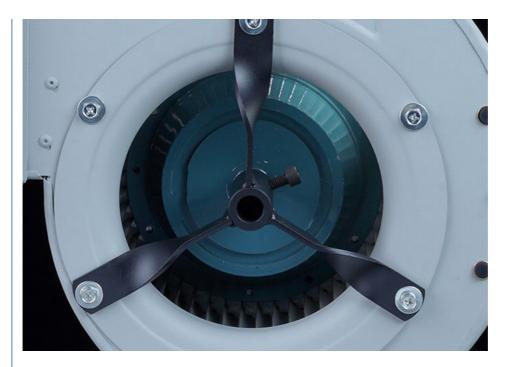

## Multi-blade impeller

The impeller features a centrifugal multi-blade design for smooth operation. The blades have a specialized aerodynamic shape, ensuring high efficiency and low noise.