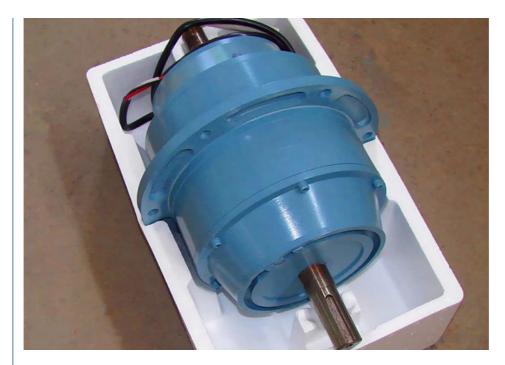

### Pure copper motor, powerful performance

External rotor motor with a pure copper core, offering stable performance with features such as low heat generation, high efficiency, and low energy consumption, ensuring smooth operation of the fan.