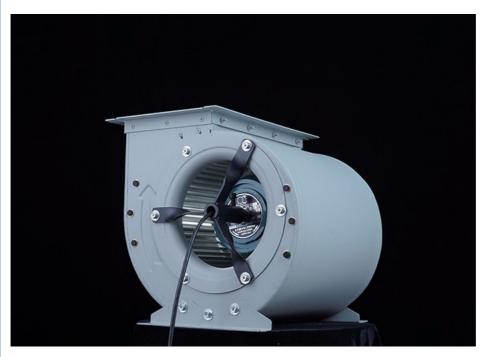

# More Images

Our Product Introduction

### Pure copper motor, powerful performance

External rotor motor with a pure copper core, offering stable performance with features such as low heat generation, high efficiency, and low energy consumption, ensuring smooth operation of the fan.